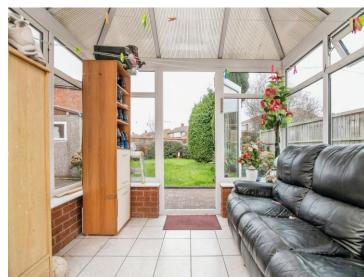

## Leslie Drive Tipton DY4 0BA

**Porch** 

**Reception Hall** 

Lounge

12' 5" x 12' 1" ( 3.78m x 3.68m )

**Fitted Kitchen** 

18' 4"  $\max x 10' 5$ "  $\max (5.59 m \max x 3.17 m \max)$ 

Conservatory