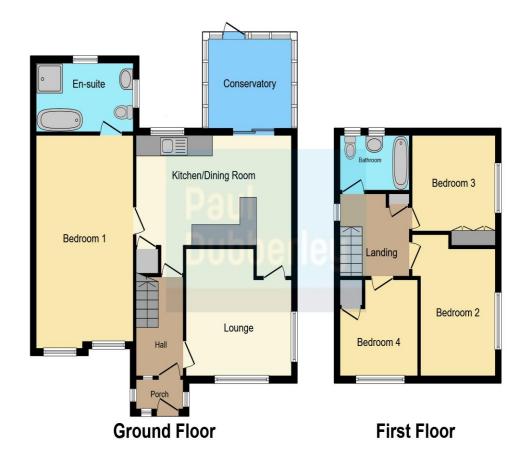

## Leslie Drive Tipton DY4 0BA

**Porch** 

**Reception Hall** 

Lounge

12' 5" x 12' 1" ( 3.78m x 3.68m )

**Fitted Kitchen** 

18' 4"  $\max x 10' 5$ "  $\max (5.59 m \max x 3.17 m \max)$ 

Conservatory

9' 10" x 9' 6" ( 3.00m x 2.90m )

**Downstairs Bedroom** 

20' 4" x 11' 5" ( 6.20m x 3.48m )

**En Suite Bathroom** 

On The First Floor

Landing

**Bedroom Two** 

12' 9" max x 10' 2" max ( 3.89m max x 3.10m max )

**Bedroom Three** 

10' 5" x 9' 10" ( 3.17m x 3.00m )

**Bedroom Four** 

9' 2" x 9' 2" ( 2.79m x 2.79m )

**Family Bathroom** 

**Outside** 

**Driveway** 

Rear Garden

**Agents Note** 

Currently, the Vendor's' details do not match the Registered Title at Land Registry. Please ask the Branch for more details.

**Council Tax Band: C** 

This floor plan is for illustrative purposes only. It is not drawn to scale. Any measurements, floor areas (including any total floor area), openings and orientation are approximate. No details are guaranteed, they cannot be relied upon for any purpose and they do not form part of any agreement. No liability is taken for any error, omission or misstatement. A party must rely upon its own inspection(s). Powered by www.focalagent.com