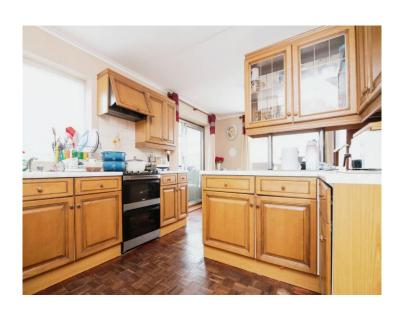

## Leslie Drive Tipton DY4 0BA

**Porch** 

**Reception Hall** 

Lounge

12' 5" x 12' 1" ( 3.78m x 3.68m )

**Fitted Kitchen** 

18' 4"  $\max x 10' 5$ "  $\max (5.59 m \max x 3.17 m \max)$ 

Conservatory