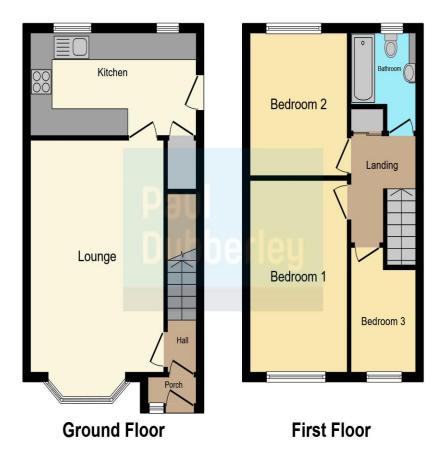

#### **Bedroom Three**

9' 2" max into recess x 6' 6" ( 2.79m max into recess x 1.98m )

**Family Bathroom** 

Outside

Driveway

**Attractive Rear Garden** 

**Council Tax Band: B** 

This floor plan is for illustrative purposes only. It is not drawn to scale. Any measurements, floor areas (including any total floor area), openings and orientation are approximate. No details are guaranteed, they cannot be relied upon for any purpose and they do not form part of any agreement. No liability is taken for any error, omission or misstatement. A party must rely upon its own inspection(s). Powered by www.focalagent.com