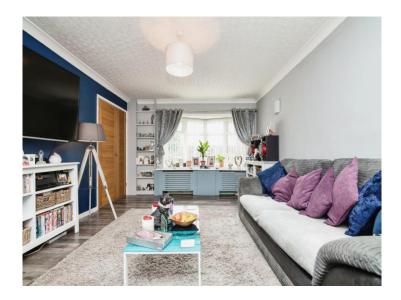

#### **Reception Hall**

Lounge 17' x 11' 9" ( 5.18m x 3.58m )

Fitted Kitchen 15' 1" x 7' 6" ( 4.60m x 2.29m )

**On The First Floor** 

Landing

Bedroom One 14' 1" x 8' 10" ( 4.29m x 2.69m )

Bedroom Two 10' 5" x 8' 10" ( 3.17m x 2.69m )