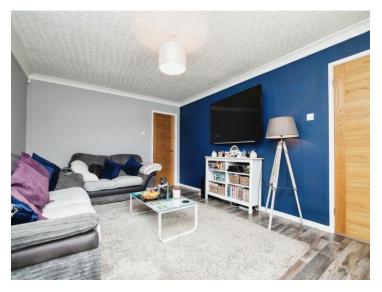

#### **Reception Hall**

Lounge 17' x 11' 9" ( 5.18m x 3.58m )

Fitted Kitchen 15' 1" x 7' 6" ( 4.60m x 2.29m )

**On The First Floor** 

Landing

Bedroom One 14' 1" x 8' 10" ( 4.29m x 2.69m )

Bedroom Two 10' 5" x 8' 10" ( 3.17m x 2.69m )