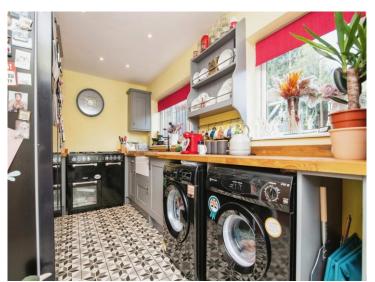

#### **Reception Hall**

Lounge 17' x 11' 9" ( 5.18m x 3.58m )

Fitted Kitchen 15' 1" x 7' 6" ( 4.60m x 2.29m )

**On The First Floor** 

Landing

Bedroom One 14' 1" x 8' 10" ( 4.29m x 2.69m )

Bedroom Two 10' 5" x 8' 10" ( 3.17m x 2.69m )