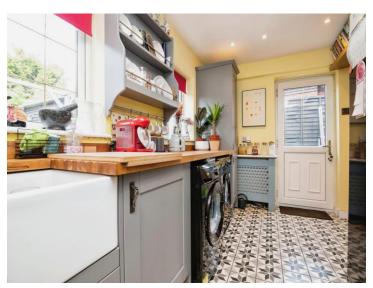

#### **Reception Hall**

Lounge 17' x 11' 9" ( 5.18m x 3.58m )

Fitted Kitchen 15' 1" x 7' 6" ( 4.60m x 2.29m )

**On The First Floor** 

Landing

Bedroom One 14' 1" x 8' 10" ( 4.29m x 2.69m )

Bedroom Two 10' 5" x 8' 10" ( 3.17m x 2.69m )