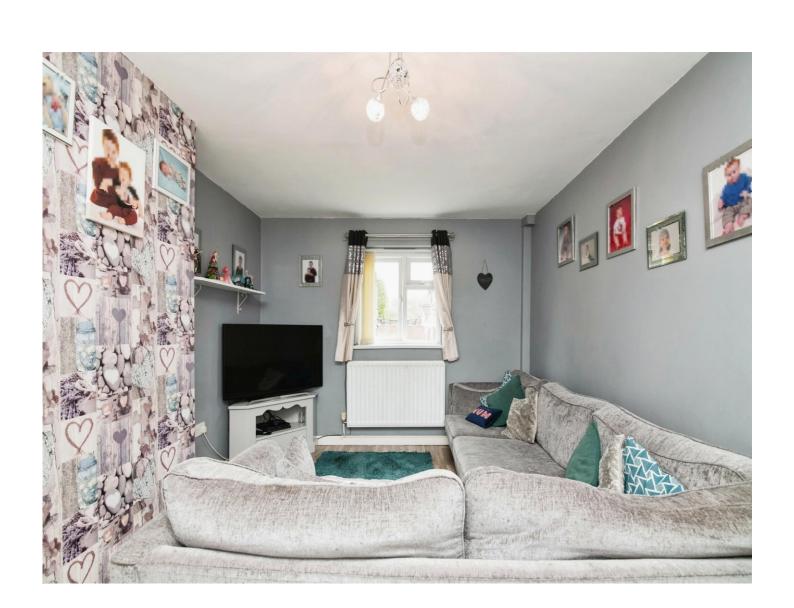

## Richards Road Tipton DY4 9LT

**Reception Hall** 

Lounge

15' 9" x 10' 6" ( 4.80m x 3.20m )

**Fitted Kitchen** 

9' 3" x 7' 8" ( 2.82m x 2.34m )

**Rear Hallway** 

**Downstairs Shower Room** 