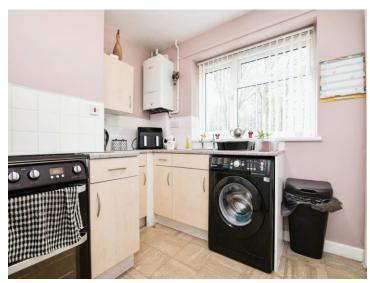

## Richards Road Tipton DY4 9LT

**Reception Hall** 

Lounge

15' 9" x 10' 6" ( 4.80m x 3.20m )

**Fitted Kitchen** 

9' 3" x 7' 8" ( 2.82m x 2.34m )

**Rear Hallway** 

**Downstairs Shower Room** 