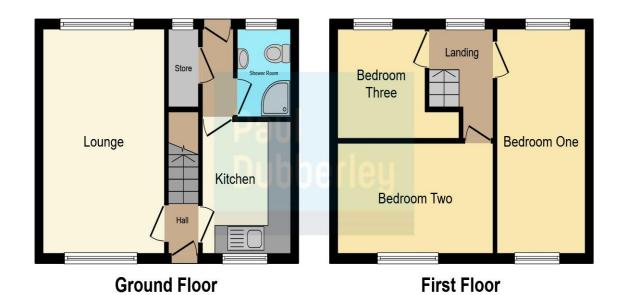

## Richards Road Tipton DY4 9LT

**Reception Hall** 

Lounge

15' 9" x 10' 6" ( 4.80m x 3.20m )

**Fitted Kitchen** 

9' 3" x 7' 8" ( 2.82m x 2.34m )

**Rear Hallway** 

**Downstairs Shower Room** 

On The First Floor

Landing

**Bedroom One** 

15' 9" x 9' 3" ( 4.80m x 2.82m )

**Bedroom Two** 

14' x 7' 8" ( 4.27m x 2.34m )

**Bedroom Three** 

7' 4" max into recess x 7' 1" ( 2.24 m max into recess x 2.16 m )

**Outside** 

**Good Size Driveway** 

Rear Garden

Council Tax Band:- A

This floor plan is for illustrative purposes only. It is not drawn to scale. Any measurements, floor areas (including any total floor area), openings and orientation are approximate. No details are guaranteed, they cannot be relied upon for any purpose and they do not form part of any agreement. No liability is taken for any error, omission or misstatement. A party must rely upon its own inspection(s). Powered by www.focalagent.com