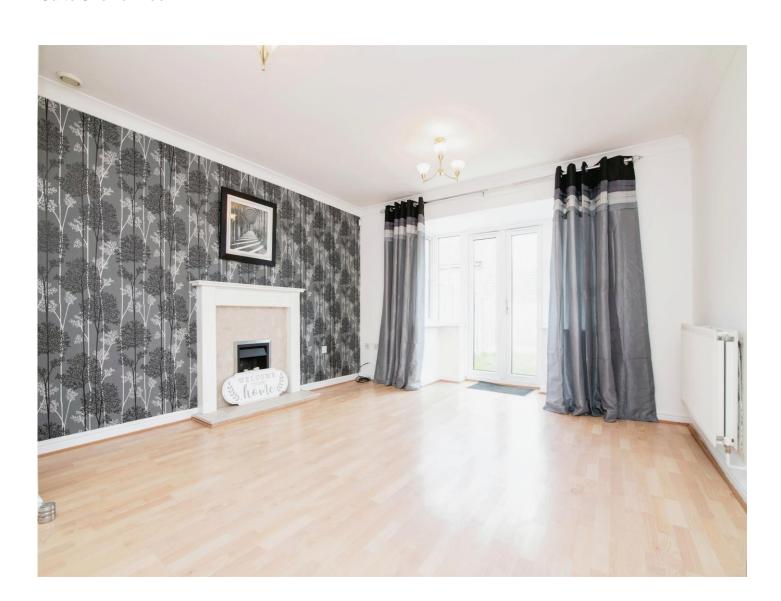

## **Dudley Road Tipton DY4 8EB**

**Reception Hall** 

**Guest Cloakroom** 

Lounge

15' 1" x 13' 1" ( 4.60m x 3.99m )

**Fitted Kitchen** 

12' 5" x 8' 6" ( 3.78m x 2.59m )

On The First Floor