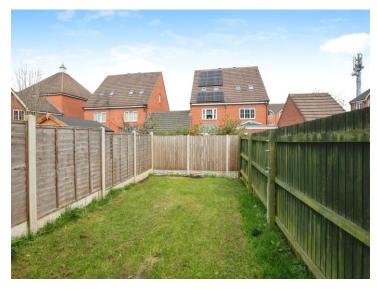

Landing

**Bedroom Three** 

13' 1" x 10' 9" ( 3.99m x 3.28m )

**Bedroom Four** 

13' 1" x 8' 6" ( 3.99m x 2.59m )

**Family Bathroom** 

**Outside** 

Rear Garden