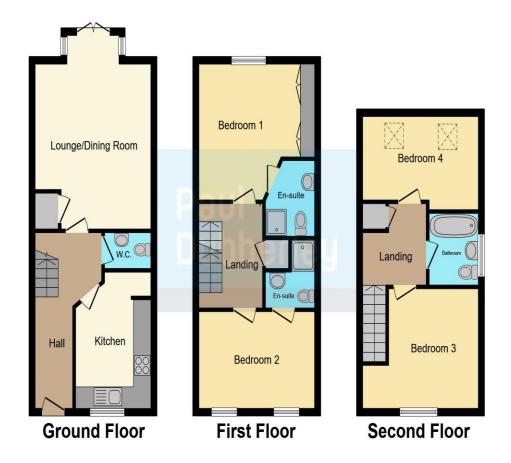

## **Dudley Road Tipton DY4 8EB**

**Reception Hall** 

**Guest Cloakroom** 

Lounge

15' 1" x 13' 1" ( 4.60m x 3.99m )

**Fitted Kitchen** 

12' 5" x 8' 6" ( 3.78m x 2.59m )

On The First Floor

Landing

**Bedroom One** 

13' 1" x 12' 5" ( 3.99m x 3.78m )

**En Suite Shower Room** 

**Bedroom Two** 

13' 1" x 8' 10" ( 3.99m x 2.69m )

**En Suite Shower Room** 

On The Second Floor

Landing

**Bedroom Three** 

13' 1" x 10' 9" ( 3.99m x 3.28m )

**Bedroom Four** 

13' 1" x 8' 6" ( 3.99m x 2.59m )

**Family Bathroom** 

**Outside** 

Rear Garden

Garage

**Council Tax Band: C** 

This floor plan is for illustrative purposes only. It is not drawn to scale. Any measurements, floor areas (including any total floor area), openings and orientation are approximate. No details are guaranteed, they cannot be relied upon for any purpose and they do not form part of any agreement. No liability is taken for any error, omission or misstatement. A party must rely upon its own inspection(s). Powered by www.focalagent.com