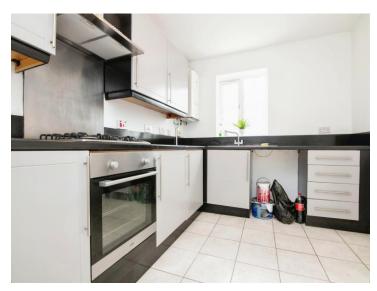

## **Dudley Road Tipton DY4 8EB**

**Reception Hall** 

**Guest Cloakroom** 

Lounge

15' 1" x 13' 1" ( 4.60m x 3.99m )

**Fitted Kitchen** 

12' 5" x 8' 6" ( 3.78m x 2.59m )

On The First Floor