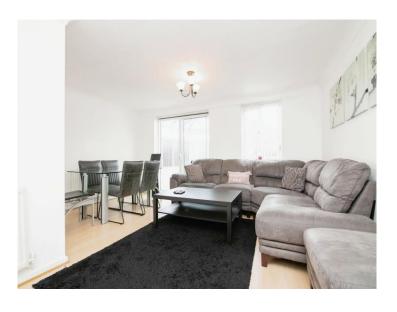

## Star Close Tipton DY4 7LP

**Reception Hall** 

**Guest Cloakroom** 

**Lounge / Dining Room** 

16' 4" max x 15' 5" max ( 4.98m max x 4.70m max )

Conservatory

9' 2" x 9' 2" ( 2.79m x 2.79m )

**Fitted Kitchen** 