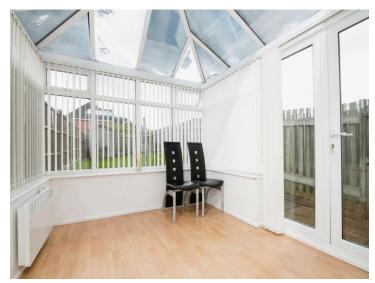

## Star Close Tipton DY4 7LP

**Reception Hall** 

**Guest Cloakroom** 

**Lounge / Dining Room** 

16' 4" max x 15' 5" max ( 4.98m max x 4.70m max )

Conservatory

9' 2" x 9' 2" ( 2.79m x 2.79m )

**Fitted Kitchen** 