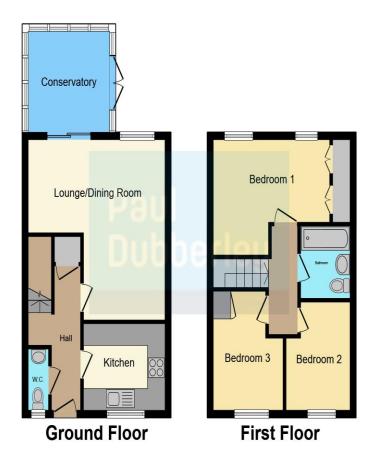

## Star Close Tipton DY4 7LP

**Reception Hall** 

**Guest Cloakroom** 

**Lounge / Dining Room** 

16' 4" max x 15' 5" max ( 4.98m max x 4.70m max )

Conservatory

9' 2" x 9' 2" ( 2.79m x 2.79m )

**Fitted Kitchen** 

9' 2" x 7' 10" ( 2.79m x 2.39m )

On The First Floor

Landing

**Bedroom One** 

13' 1" x 10' 2" max ( 3.99m x 3.10m max )

**Bedroom Two** 

9' 10" max x 7' 2" max ( 3.00m max x 2.18m max )

**Bedroom Three** 

10' 9" max x 7' 10" max ( 3.28m max x 2.39m max )

**Family Bathroom** 

**Outside** 

Rear Garden

**Separate Garage** 

**Council Tax Band: C** 

This floor plan is for illustrative purposes only. It is not drawn to scale. Any measurements, floor areas (including any total floor area), openings and orientation are approximate. No details are guaranteed, they cannot be relied upon for any purpose and they do not form part of any agreement. No liability is taken for any error, omission or misstatement. A party must rely upon its own inspection(s). Powered by www.focalagent.com