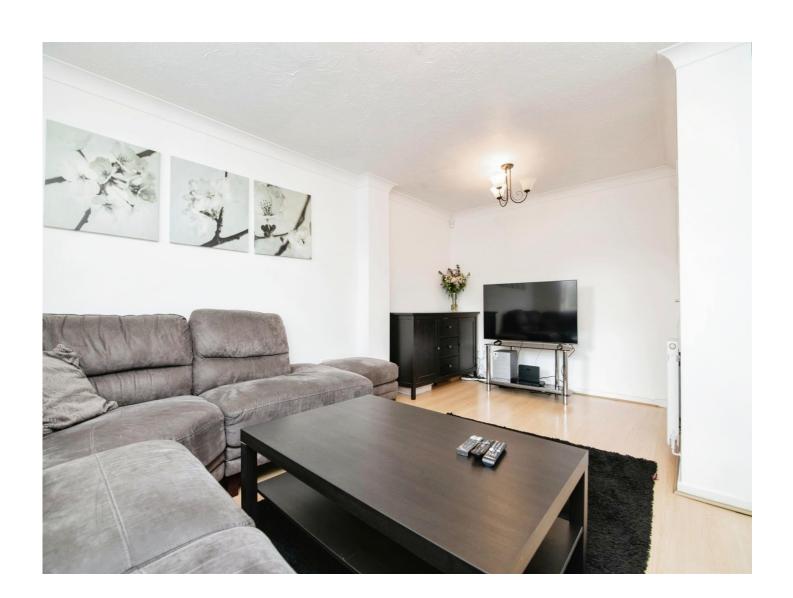

## Star Close Tipton DY4 7LP

**Reception Hall** 

**Guest Cloakroom** 

**Lounge / Dining Room** 

16' 4" max x 15' 5" max ( 4.98m max x 4.70m max )

Conservatory

9' 2" x 9' 2" ( 2.79m x 2.79m )

**Fitted Kitchen** 