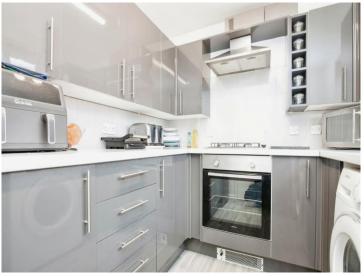

## Star Close Tipton DY4 7LP

**Reception Hall** 

**Guest Cloakroom** 

**Lounge / Dining Room** 

16' 4" max x 15' 5" max ( 4.98m max x 4.70m max )

Conservatory

9' 2" x 9' 2" ( 2.79m x 2.79m )

**Fitted Kitchen** 