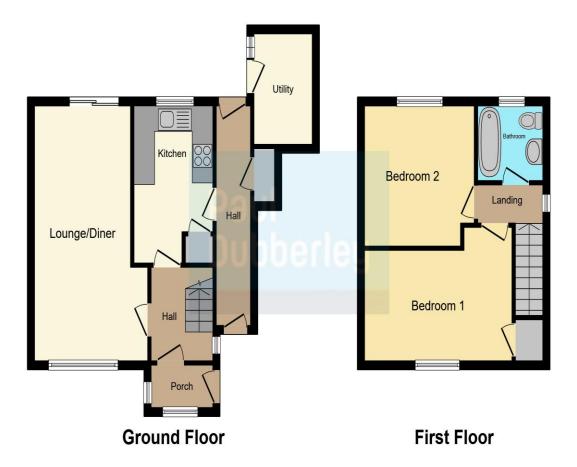

#### Porch

#### **Reception Hall**

Lounge / Dining Room 19' 8" x 10' 9" max ( 5.99m x 3.28m max )

Fitted Kitchen 12' 1" x 7' 6" ( 3.68m x 2.29m )

Side Hallway

**On The First Floor** 

Landing

Bedroom One 14' 1" x 8' 6" max ( 4.29m x 2.59m max )

Bedroom Two 10' 9" x 10' 5" ( 3.28m x 3.17m )

#### **Family Bathroom**

#### Outside

**Rear Garden** 

**Utility** 8' 6" x 5' 6" ( 2.59m x 1.68m )

**Council Tax Band: A** 

This floor plan is for illustrative purposes only. It is not drawn to scale. Any measurements, floor areas (including any total floor area), openings and orientation are approximate. No details are guaranteed, they cannot be relied upon for any purpose and they do not form part of any agreement. No liability is taken for any error, omission or misstatement. A party must rely upon its own inspection(s). Powered by www.focalagent.com