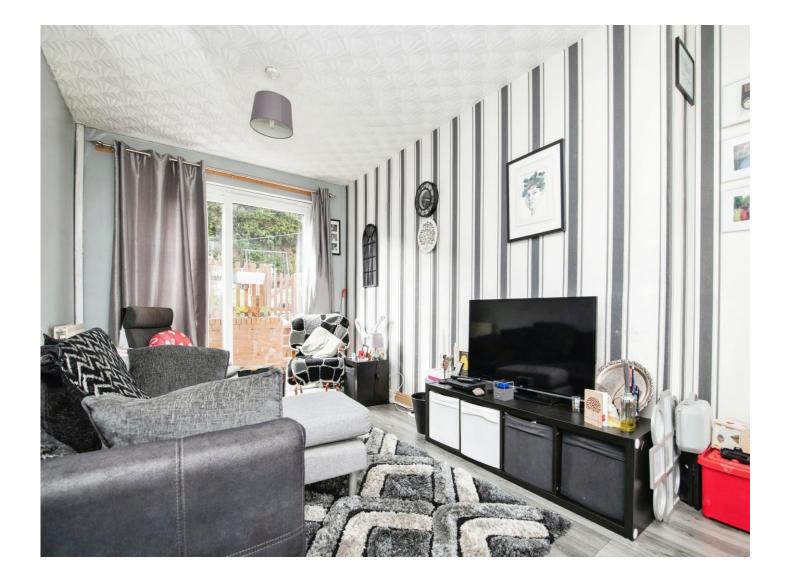

#### **Reception Hall**

Lounge / Dining Room 19' 8" x 10' 9" max ( 5.99m x 3.28m max )

Fitted Kitchen 12' 1" x 7' 6" ( 3.68m x 2.29m )

Side Hallway

**On The First Floor** 

Landing

Bedroom One 14' 1" x 8' 6" max ( 4.29m x 2.59m max )