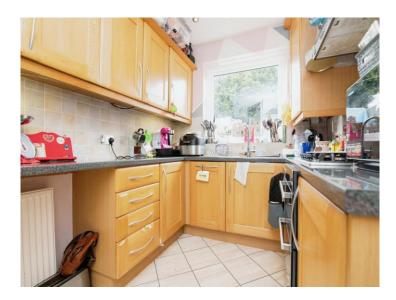

#### **Reception Hall**

Lounge / Dining Room 19' 8" x 10' 9" max ( 5.99m x 3.28m max )

Fitted Kitchen 12' 1" x 7' 6" ( 3.68m x 2.29m )

Side Hallway

**On The First Floor** 

Landing

Bedroom One 14' 1" x 8' 6" max ( 4.29m x 2.59m max )