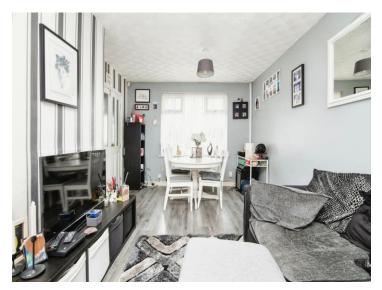

#### **Reception Hall**

Lounge / Dining Room 19' 8" x 10' 9" max ( 5.99m x 3.28m max )

Fitted Kitchen 12' 1" x 7' 6" ( 3.68m x 2.29m )

Side Hallway

**On The First Floor** 

Landing

Bedroom One 14' 1" x 8' 6" max ( 4.29m x 2.59m max )