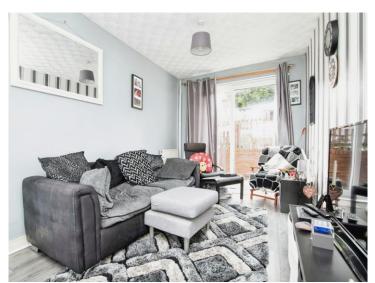

#### **Reception Hall**

Lounge / Dining Room 19' 8" x 10' 9" max ( 5.99m x 3.28m max )

Fitted Kitchen 12' 1" x 7' 6" ( 3.68m x 2.29m )

Side Hallway

**On The First Floor** 

Landing

Bedroom One 14' 1" x 8' 6" max ( 4.29m x 2.59m max )