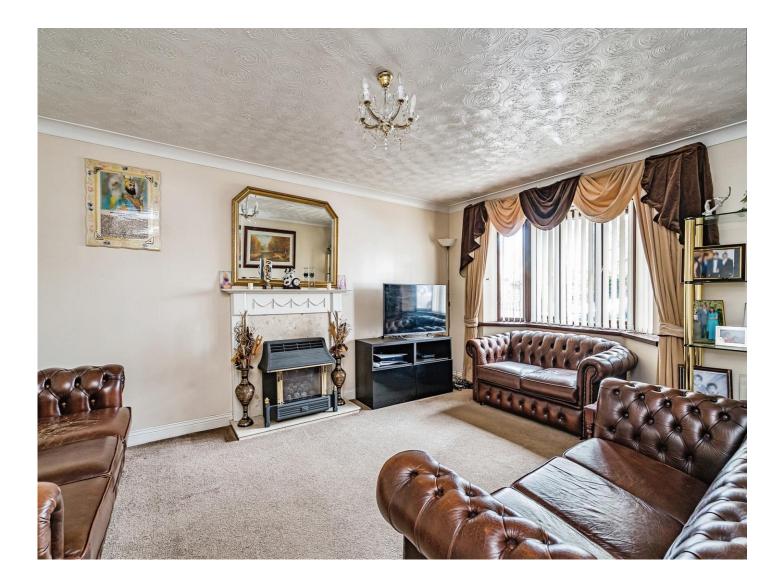

#### **Guest Cloakroom**

Lounge 15' 9" x 11' 8" ( 4.80m x 3.56m )

Sitting Room 18' x 13' (5.49m x 3.96m)

**Conservatory** 12' 7" x 11' 2" ( 3.84m x 3.40m )

**Fitted Kitchen / Family Room** 21' 1" x 20' 9" ( 6.43m x 6.32m )