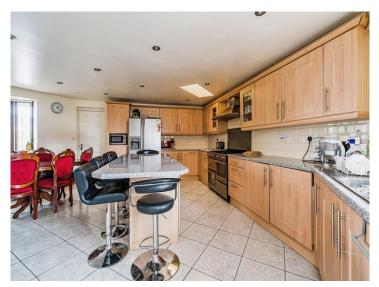

#### **Guest Cloakroom**

Lounge 15' 9" x 11' 8" ( 4.80m x 3.56m )

Sitting Room 18' x 13' (5.49m x 3.96m)

**Conservatory** 12' 7" x 11' 2" ( 3.84m x 3.40m )

**Fitted Kitchen / Family Room** 21' 1" x 20' 9" ( 6.43m x 6.32m )