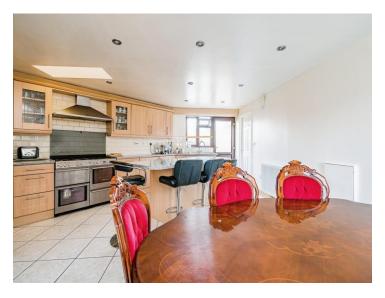

#### **Guest Cloakroom**

Lounge 15' 9" x 11' 8" ( 4.80m x 3.56m )

Sitting Room 18' x 13' (5.49m x 3.96m)

**Conservatory** 12' 7" x 11' 2" ( 3.84m x 3.40m )

**Fitted Kitchen / Family Room** 21' 1" x 20' 9" ( 6.43m x 6.32m )