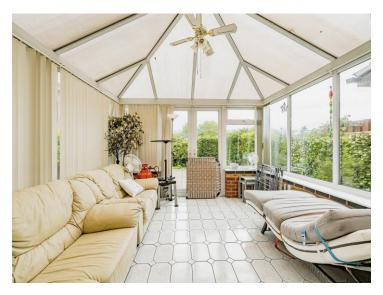

#### **Guest Cloakroom**

Lounge 15' 9" x 11' 8" ( 4.80m x 3.56m )

Sitting Room 18' x 13' (5.49m x 3.96m)

**Conservatory** 12' 7" x 11' 2" ( 3.84m x 3.40m )

**Fitted Kitchen / Family Room** 21' 1" x 20' 9" ( 6.43m x 6.32m )