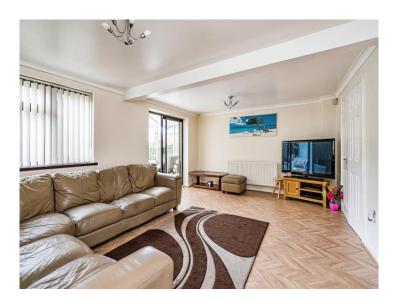

#### **Guest Cloakroom**

Lounge 15' 9" x 11' 8" ( 4.80m x 3.56m )

Sitting Room 18' x 13' (5.49m x 3.96m)

**Conservatory** 12' 7" x 11' 2" ( 3.84m x 3.40m )

**Fitted Kitchen / Family Room** 21' 1" x 20' 9" ( 6.43m x 6.32m )