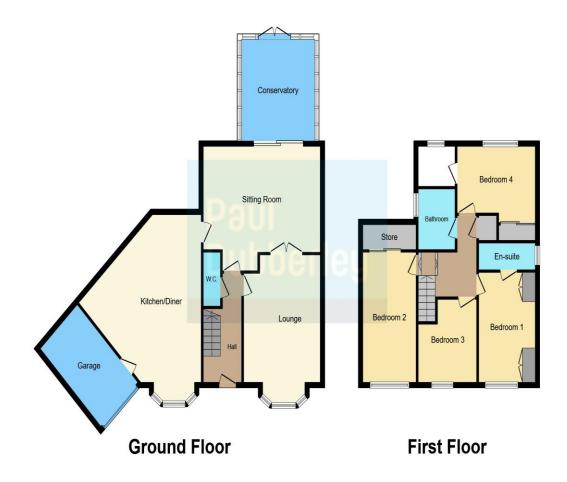

#### **Reception Hall**

#### **Guest Cloakroom**

Lounge 15' 9" x 11' 8" ( 4.80m x 3.56m )

Sitting Room 18' x 13' (5.49m x 3.96m)

**Conservatory** 12' 7" x 11' 2" ( 3.84m x 3.40m )

**Fitted Kitchen / Family Room** 21' 1" x 20' 9" ( 6.43m x 6.32m )

**On The First Floor** 

Landing

Bedroom One 13' 4" x 8' 8" ( 4.06m x 2.64m )

#### **En Suite Shower Room**

Bedroom Two 12' x 8' 8" ( 3.66m x 2.64m )

Bedroom Three 9' x 7' 8" ( 2.74m x 2.34m )

Bedroom Four 10' 2" x 9' 2" ( 3.10m x 2.79m )

**En Suite Shower Room** 

**Family Bathroom** 

Outside

Large Driveway

Garage

**Rear Garden** 

**Council Tax Band: D** 

This floorplan is for illustrative purposes only and is not drawn to scale. Measurements, floor-areas, openings and orientations are approximate. They should not be relied upon for any purpose and do not form any part of an agreement. No liability is taken for any error or mis-statement. All parties must rely on their own inspections.