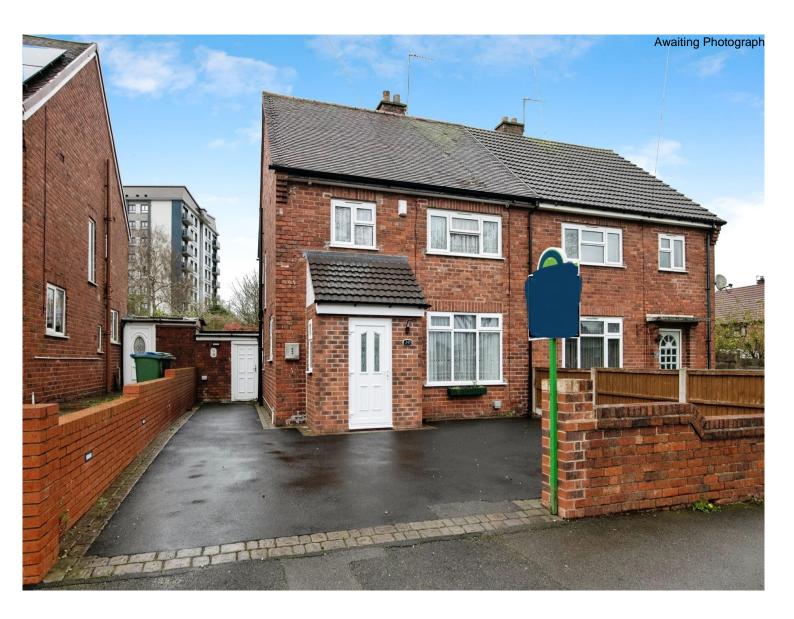

## Highfield Road Tipton DY4 0PF

Semi Detached Family Home Offering the benefit of No Upward Chain, Gas Central Heating and Double Glazing. Viewing Recommended whilst in a Good Location with all amenities close to hand.

## Highfield Road Tipton DY4 0PF

**Porch** 

**Reception Hall** 

Lounge

13' 1" x 12' 5" max into recess ( 3.99m x 3.78m max into recess )

Fitted Kitchen / Dining Room

19' 10" max x 11' 1" max ( 6.05m max x 3.38m max )