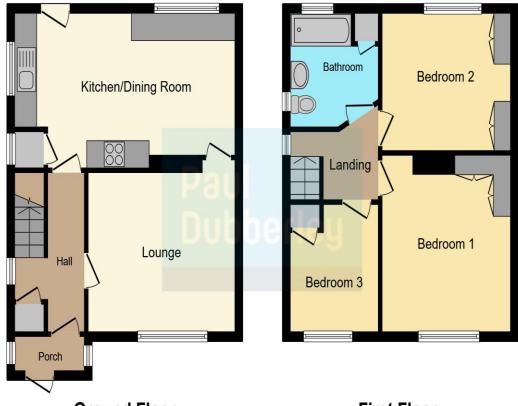

## Highfield Road Tipton DY4 0PF

**Porch** 

**Reception Hall** 

Lounge

13' 1" x 12' 5" max into recess ( 3.99m x 3.78m max into recess )

Fitted Kitchen / Dining Room

19' 10" max x 11' 1" max ( 6.05m max x 3.38m max )

**Outbuilding / Toilet** 

On The First Floor

Landing

**Bedroom One** 

12' 7" max x 11' 7" max ( 3.84m max x 3.53m max )

**Bedroom Two** 

11' 7" max into wardrobe x 9' 10" ( 3.53 m max into wardrobe x 3.00 m )

**Bedroom Three** 

9' 4" max x 8' max ( 2.84m max x 2.44m max )

**Family Bathroom** 

**Outside** 

**Driveway** 

Rear Garden

**Council Tax Band: B** 

Ground Floor First Floor

This floor plan is for illustrative purposes only. It is not drawn to scale. Any measurements, floor areas (including any total floor area), openings and orientation are approximate. No details are guaranteed, they cannot be relied upon for any purpose and they do not form part of any agreement. No liability is taken for any error, omission or misstatement. A party must rely upon its own inspection(s). Powered by www.focalagent.com