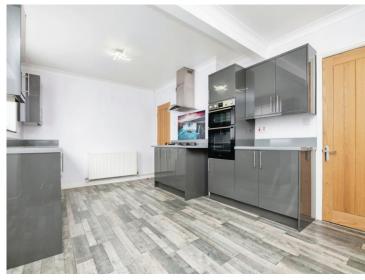

## Highfield Road Tipton DY4 0PF

**Porch** 

**Reception Hall** 

Lounge

13' 1" x 12' 5" max into recess ( 3.99m x 3.78m max into recess )

Fitted Kitchen / Dining Room

19' 10" max x 11' 1" max ( 6.05m max x 3.38m max )