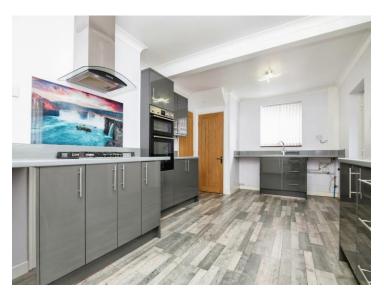

## Highfield Road Tipton DY4 0PF

**Porch** 

**Reception Hall** 

Lounge

13' 1" x 12' 5" max into recess ( 3.99m x 3.78m max into recess )

Fitted Kitchen / Dining Room

19' 10" max x 11' 1" max ( 6.05m max x 3.38m max )