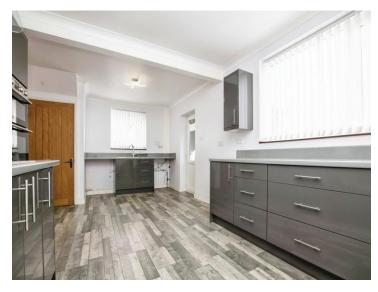

## Highfield Road Tipton DY4 0PF

**Porch** 

**Reception Hall** 

Lounge

13' 1" x 12' 5" max into recess ( 3.99m x 3.78m max into recess )

Fitted Kitchen / Dining Room

19' 10" max x 11' 1" max ( 6.05m max x 3.38m max )