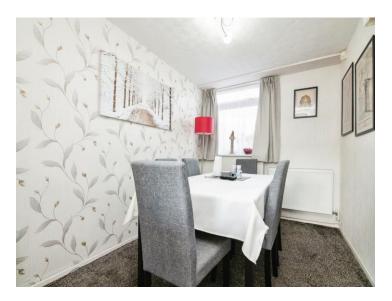

#### **Guest Cloakroom**

Lounge 13' 1" x 11' 10" ( 3.99m x 3.61m )

Dining Room 11' 2" x 7' 10" ( 3.40m x 2.39m )

Fitted Kitchen 12' 2" x 7' 10" ( 3.71m x 2.39m )

**On The First Floor** 

Landing

Bedroom One 12' 6" x 8' 6" ( 3.81m x 2.59m )