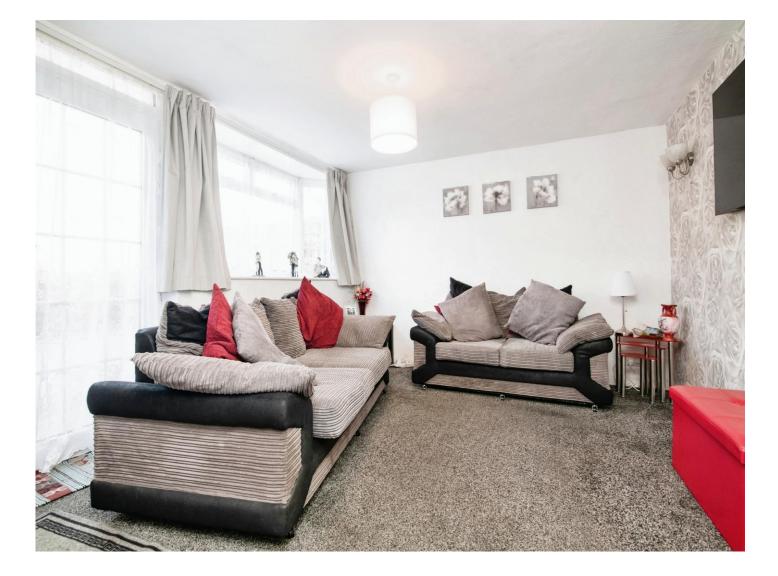

#### **Reception Hall**

#### **Guest Cloakroom**

Lounge 13' 1" x 11' 10" ( 3.99m x 3.61m )

Dining Room 11' 2" x 7' 10" ( 3.40m x 2.39m )

Fitted Kitchen 12' 2" x 7' 10" ( 3.71m x 2.39m )

**On The First Floor** 

Landing

Bedroom One 12' 6" x 8' 6" ( 3.81m x 2.59m )