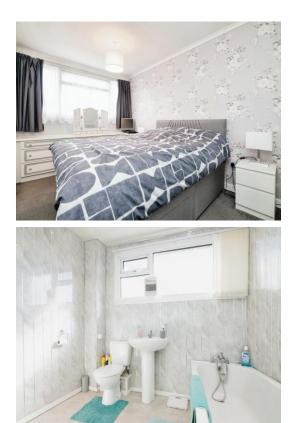

#### **Guest Cloakroom**

Lounge 13' 1" x 11' 10" ( 3.99m x 3.61m )

Dining Room 11' 2" x 7' 10" ( 3.40m x 2.39m )

Fitted Kitchen 12' 2" x 7' 10" ( 3.71m x 2.39m )

**On The First Floor** 

Landing

Bedroom One 12' 6" x 8' 6" ( 3.81m x 2.59m )

Bedroom Two 11' 10" x 10' 2" ( 3.61m x 3.10m ) Bedroom Three 9' 10" x 6' ( 3.00m x 1.83m )

**Family Bathroom** 

Outside

**Rear Garden** 

**Agents Note** 

You may not be able to let this property. This property has an energy rating of F. It cannot be let, unless an exemption has been registered.