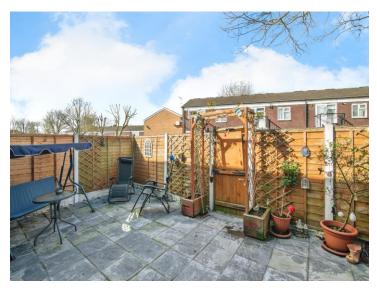

Bedroom Two 11' 10" x 10' 2" ( 3.61m x 3.10m ) Bedroom Three 9' 10" x 6' ( 3.00m x 1.83m )

**Family Bathroom** 

Outside

**Rear Garden** 

**Agents Note** 

You may not be able to let this property. This property has an energy rating of F. It cannot be let, unless an exemption has been registered.