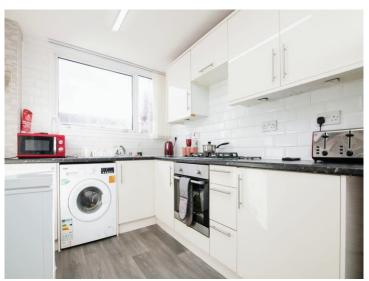

#### **Guest Cloakroom**

Lounge 13' 1" x 11' 10" ( 3.99m x 3.61m )

Dining Room 11' 2" x 7' 10" ( 3.40m x 2.39m )

Fitted Kitchen 12' 2" x 7' 10" ( 3.71m x 2.39m )

**On The First Floor** 

Landing

Bedroom One 12' 6" x 8' 6" ( 3.81m x 2.59m )