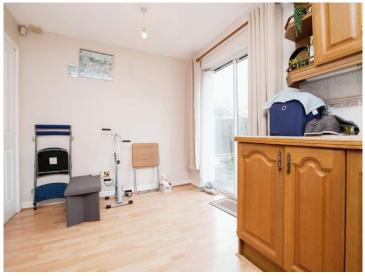

## St. Marks Road Dudley DY2 7SD

**Reception Hall** 

Lounge

15' 7" max x 10' 7" max ( 4.75m max x 3.23m max )

**Fitted Kitchen** 

13' 10" x 8' 9" ( 4.22m x 2.67m )

On The First Floor

Landing