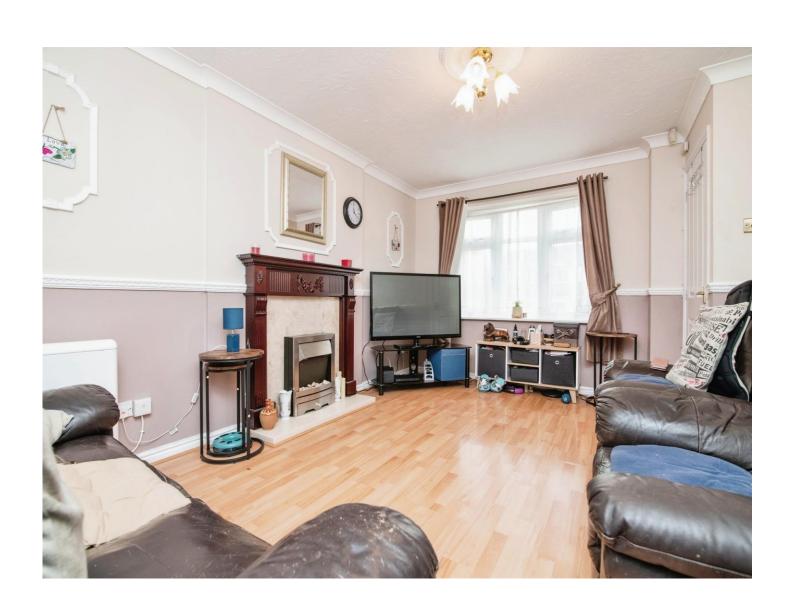

## St. Marks Road Dudley DY2 7SD

**Reception Hall** 

Lounge

15' 7" max x 10' 7" max ( 4.75m max x 3.23m max )

**Fitted Kitchen** 

13' 10" x 8' 9" ( 4.22m x 2.67m )

On The First Floor

Landing