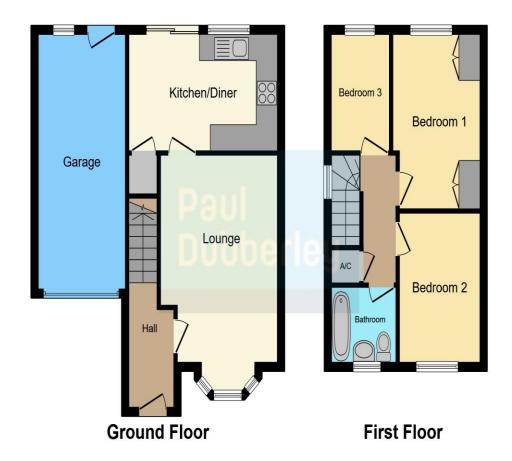

## St. Marks Road Dudley DY2 7SD

**Reception Hall** 

Lounge

15' 7" max x 10' 7" max ( 4.75m max x 3.23m max )

**Fitted Kitchen** 

13' 10" x 8' 9" ( 4.22m x 2.67m )

On The First Floor

Landing

**Bedroom One** 

13' x 8' (3.96m x 2.44m)

**Bedroom Two** 

11' x 7' 6" ( 3.35m x 2.29m )

**Bedroom Three** 

9' x 5' 4" ( 2.74m x 1.63m )

**Family Bathroom** 

**Outside** 

**Side Garage** 

19' 1" x 8' (5.82m x 2.44m)

**Rear Garden** 

**Council Tax Band: C** 

This floor plan is for illustrative purposes only. It is not drawn to scale. Any measurements, floor areas (including any total floor area), openings and orientation are approximate. No details are guaranteed, they cannot be relied upon for any purpose and they do not form part of any agreement. No liability is taken for any error, omission or misstatement. A party must rely upon its own inspection(s). Powered by www.focalagent.com