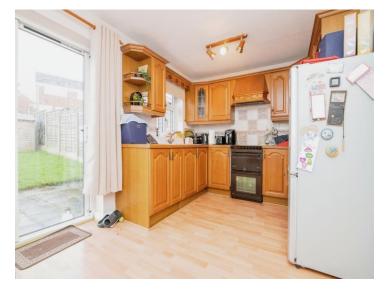

## St. Marks Road Dudley DY2 7SD

**Reception Hall** 

Lounge

15' 7" max x 10' 7" max ( 4.75m max x 3.23m max )

**Fitted Kitchen** 

13' 10" x 8' 9" ( 4.22m x 2.67m )

On The First Floor

Landing