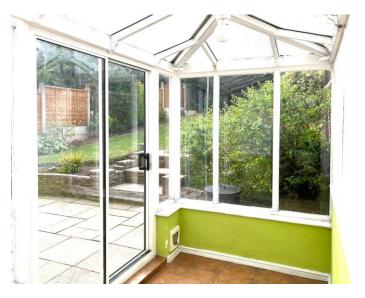

### Blakedown Road Halesowen B63 4QL

Dining Room 15' 9" max x 11' 5" max ( 4.80m max x 3.48m max )

Lounge 16' x 11' 4" ( 4.88m x 3.45m )

Fitted Kitchen 16' x 7' 10" ( 4.88m x 2.39m )

Lean Too

Guest Room / 4th Bedroom 15' 9" max x 7' 10" max ( 4.80m max x 2.39m max )