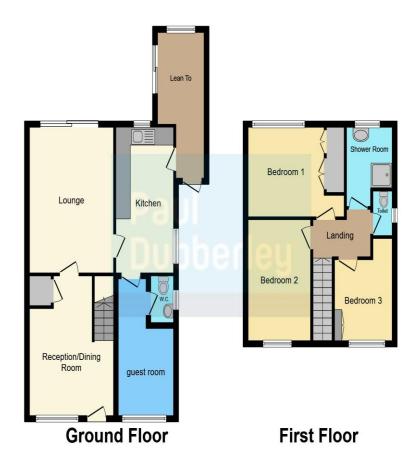

### Blakedown Road Halesowen B63 4QL

Dining Room 15' 9" max x 11' 5" max ( 4.80m max x 3.48m max )

Lounge 16' x 11' 4" ( 4.88m x 3.45m )

Fitted Kitchen 16' x 7' 10" ( 4.88m x 2.39m )

Lean Too

Guest Room / 4th Bedroom 15' 9" max x 7' 10" max ( 4.80m max x 2.39m max )

**Guest Cloakroom** 

**On The First Floor** 

Landing

Bedroom One 12' 10" max x 11' ( 3.91m max x 3.35m ) Bedroom Two 11' 4" max x 7' 10" max ( 3.45m max x 2.39m max )

Bedroom Three 8' 4" x 8' 1" max ( 2.54m x 2.46m max )

**Family Shower Room** 

Outside

Driveway

**Rear Garden** 

**Council Tax Band - C** 

This floor plan is for illustrative purposes only. It is not drawn to scale. Any measurements, floor areas (including any total floor area), openings and orientation are approximate. No details are guaranteed, they cannot be relied upon for any purpose and they do not form part of any agreement. No liability is taken for any error, omission or misstatement. A party must rely upon its own inspection(s). Powered by www.focalagent.com