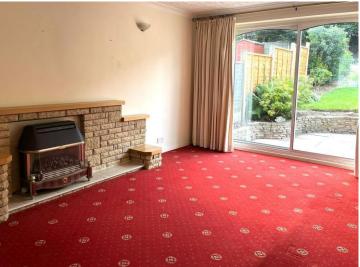

### Blakedown Road Halesowen B63 4QL

Dining Room 15' 9" max x 11' 5" max ( 4.80m max x 3.48m max )

Lounge 16' x 11' 4" ( 4.88m x 3.45m )

Fitted Kitchen 16' x 7' 10" ( 4.88m x 2.39m )

Lean Too

Guest Room / 4th Bedroom 15' 9" max x 7' 10" max ( 4.80m max x 2.39m max )