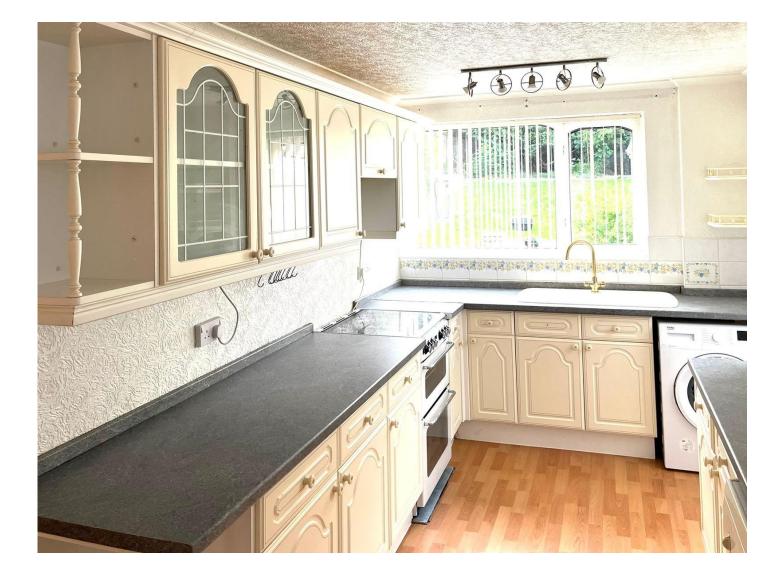

### Blakedown Road Halesowen B63 4QL

Dining Room 15' 9" max x 11' 5" max ( 4.80m max x 3.48m max )

Lounge 16' x 11' 4" ( 4.88m x 3.45m )

Fitted Kitchen 16' x 7' 10" ( 4.88m x 2.39m )

Lean Too

Guest Room / 4th Bedroom 15' 9" max x 7' 10" max ( 4.80m max x 2.39m max )