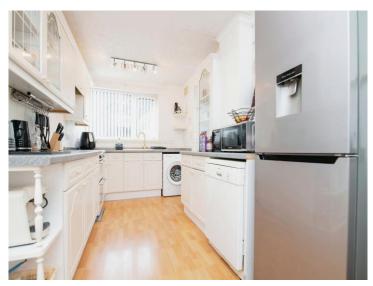

### Blakedown Road Halesowen B63 4QL

Dining Room 15' 9" max x 11' 5" max ( 4.80m max x 3.48m max )

Lounge 16' x 11' 4" ( 4.88m x 3.45m )

**Fitted Kitchen** 16' x 7' 10" ( 4.88m x 2.39m )