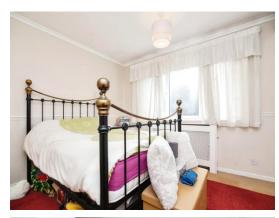

### **On The First Floor**

Landing

Bedroom One 12' 10" max x 11' ( 3.91m max x 3.35m )

Bedroom Two 11' 4" max x 7' 10" max ( 3.45m max x 2.39m max )

Bedroom Three 8' 4" x 8' 1" max ( 2.54m x 2.46m max )

**Family Shower Room** 