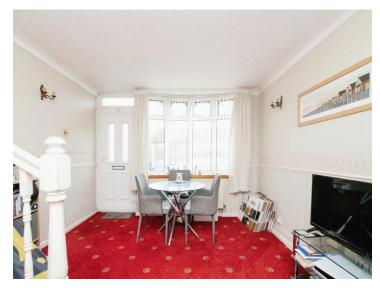

### Blakedown Road Halesowen B63 4QL

Dining Room 15' 9" max x 11' 5" max ( 4.80m max x 3.48m max )

Lounge 16' x 11' 4" ( 4.88m x 3.45m )

**Fitted Kitchen** 16' x 7' 10" ( 4.88m x 2.39m )