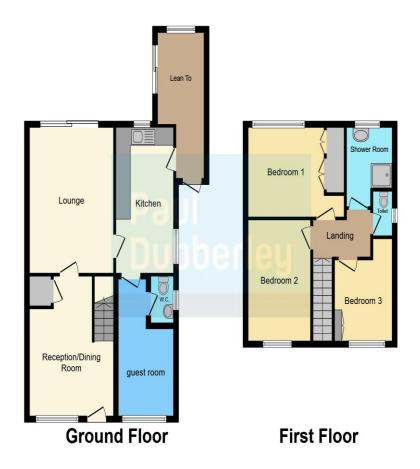

### Blakedown Road Halesowen B63 4QL

Dining Room 15' 9" max x 11' 5" max ( 4.80m max x 3.48m max )

Lounge 16' x 11' 4" ( 4.88m x 3.45m )

**Fitted Kitchen** 16' x 7' 10" ( 4.88m x 2.39m )

### Lean Too

Guest Room / 4th Bedroom 15' 9" max x 7' 10" max ( 4.80m max x 2.39m max )

**Guest Cloakroom** 

### **On The First Floor**

Landing

Bedroom One 12' 10" max x 11' ( 3.91m max x 3.35m )

Bedroom Two 11' 4" max x 7' 10" max ( 3.45m max x 2.39m max )

Bedroom Three 8' 4" x 8' 1" max ( 2.54m x 2.46m max )

**Family Shower Room** 

Outside

Driveway

**Rear Garden** 

This floor plan is for illustrative purposes only. It is not drawn to scale. Any measurements, floor areas (including any total floor area), openings and orientation are approximate. No details are guaranteed, they cannot be relied upon for any purpose and they do not form part of any agreement. No liability is taken for any error, omission or misstatement. A party must rely upon its own inspection(s). Powered by www.focalagent.com