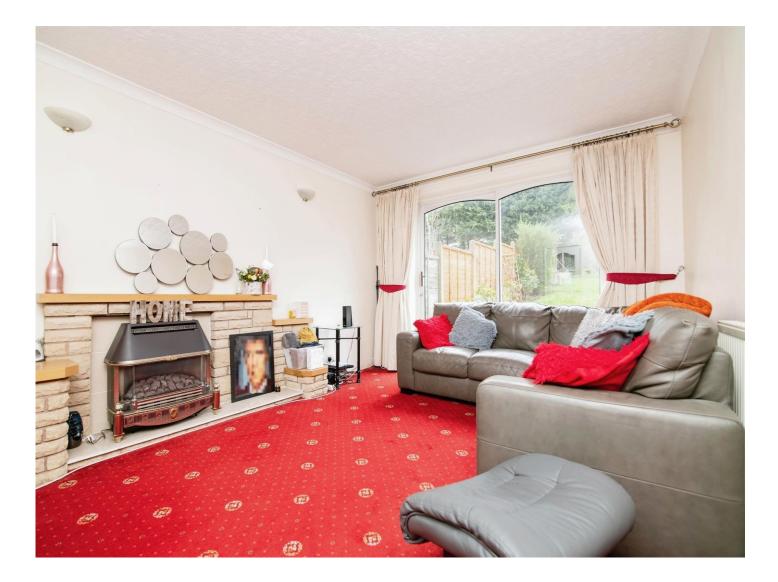

### Blakedown Road Halesowen B63 4QL

Dining Room 15' 9" max x 11' 5" max ( 4.80m max x 3.48m max )

Lounge 16' x 11' 4" ( 4.88m x 3.45m )

**Fitted Kitchen** 16' x 7' 10" ( 4.88m x 2.39m )