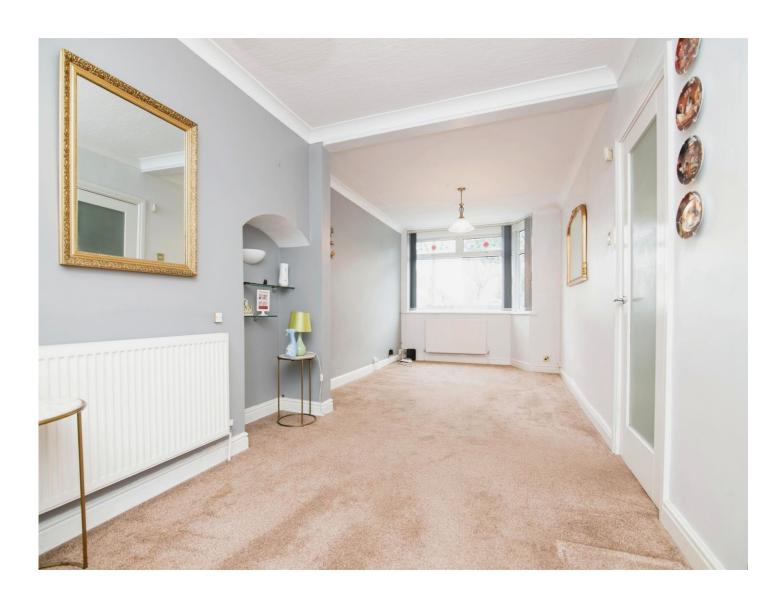

# **Reception Hall**

stairs off to first floor

## **Lounge / Dining Room**

23' 3" x 9' 9" ( 7.09m x 2.97m )

upvc double glazed bay window, double doors to kitchen, radiator