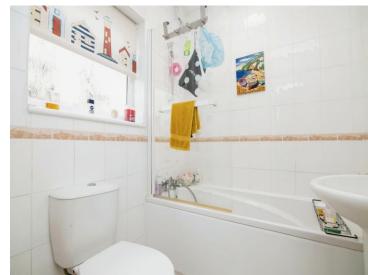

#### **Downstairs Bathroom**

upvc double glazed window, panelled bath, wash hand basin, low level w.c. tiled surrounds

## **Family Shower Room**

upvc double glazed window, shower cubicle, wash hand basin, low level w.c. tiled surrounds, towel rail