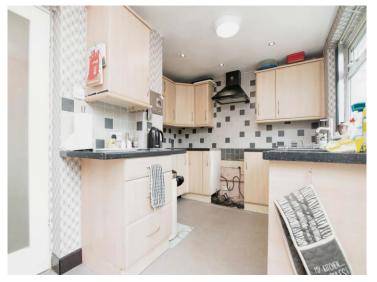

#### **Fitted Kitchen**

14' 10" x 9' 1" ( 4.52m x 2.77m )

2 upvc double glazed windows, French doors to rear garden, inset sink unit, fitted base and drawer cupboards, roll top working surfaces, cooker point, tiled surrounds, appliance space, wall cupboards