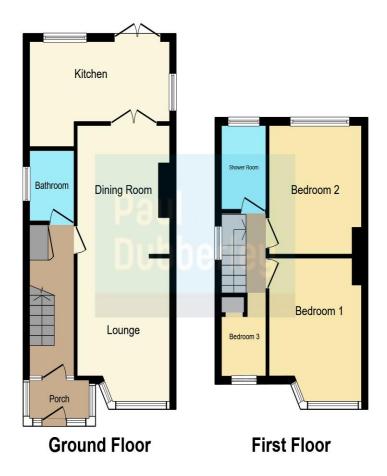

#### **Porch**

# **Reception Hall**

stairs off to first floor

#### **Downstairs Bathroom**

upvc double glazed window, panelled bath, wash hand basin, low level w.c. tiled surrounds

## **Lounge / Dining Room**

23' 3" x 9' 9" ( 7.09m x 2.97m )

upvc double glazed bay window, double doors to kitchen, radiator

#### **Fitted Kitchen**

14' 10" x 9' 1" ( 4.52m x 2.77m )

2 upvc double glazed windows, French doors to rear garden, inset sink unit, fitted base and drawer cupboards, roll top working surfaces, cooker point, tiled surrounds, appliance space, wall cupboards

#### On The First Floor

### Landing

upvc double glazed window

#### **Bedroom One**

12' 9" x 9' 9" ( 3.89m x 2.97m ) upvc double glazed bay window,

#### **Bedroom Two**

11' 1" x 9' 10" ( 3.38m x 3.00m ) upvc double glazed window

#### **Bedroom Three**

7' 5" x 5' 7" ( 2.26m x 1.70m ) upvc double glazed window

## **Family Shower Room**

upvc double glazed window, shower cubicle, wash hand basin, low level w.c. tiled surrounds, towel rail

#### **Outside**

To The Front: Driveway

To The Rear: Mature Garden; Patio / Decking Area. Lawn

This floorplan is for illustrative purposes only and is not drawn to scale. Measurements, floor-areas, openings and orientations are approximate. They should not be relied upon for any purpose and do not form any part of an agreement. No liability is taken for any error or mis-statement. All parties must rely on their own inspections.