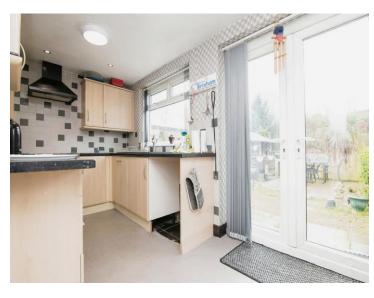

#### **Fitted Kitchen**

14' 10" x 9' 1" ( 4.52m x 2.77m )

2 upvc double glazed windows, French doors to rear garden, inset sink unit, fitted base and drawer cupboards, roll top working surfaces, cooker point, tiled surrounds, appliance space, wall cupboards