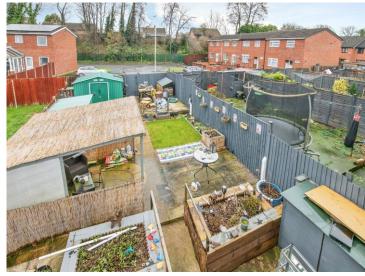

9' 10" x 7' 2" ( 3.00m x 2.18m )

**Outside** 

**Rear Garden** 

This floorplan is for illustrative purposes only and is not drawn to scale. Measurements, floor-areas, openings and orientations are approximate. They should not be relied upon for any purpose and do not form any part of an agreement. No liability is taken for any error or mis-statement. All parties must rely on their own inspections.