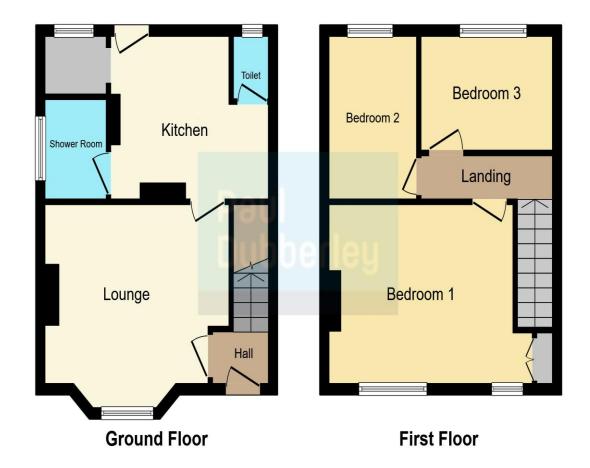

## Highfield Road Tipton DY4 0RB

**Reception Hall** 

Lounge

13' 9" max x 10' 9" max ( 4.19m max x 3.28m max )

**Fitted Kitchen** 

11' 9" max x 9' 10" max ( 3.58m max x 3.00m max )

**Downstairs Shower Room** 

**Separate Toilet** 

On The First Floor

Landing

**Bedroom One** 

13' 9" max x 10' 9" max ( 4.19m max x 3.28m max )

**Bedroom Two** 

10' 9" x 6' 6" ( 3.28m x 1.98m )

**Bedroom Three** 

9' 10" x 7' 2" ( 3.00m x 2.18m )

**Outside** 

**Rear Garden** 

This floorplan is for illustrative purposes only and is not drawn to scale. Measurements, floor-areas, openings and orientations are approximate. They should not be relied upon for any purpose and do not form any part of an agreement. No liability is taken for any error or mis-statement. All parties must rely on their own inspections.