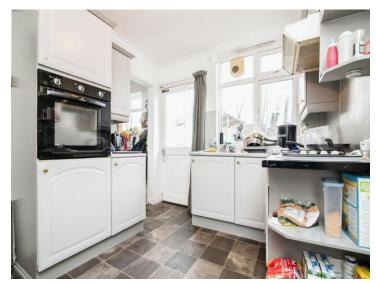

## Highfield Road Tipton DY4 0RB

**Reception Hall** 

Lounge

13' 9" max x 10' 9" max ( 4.19m max x 3.28m max )

**Fitted Kitchen** 

11' 9" max x 9' 10" max ( 3.58m max x 3.00m max )

**Downstairs Shower Room** 