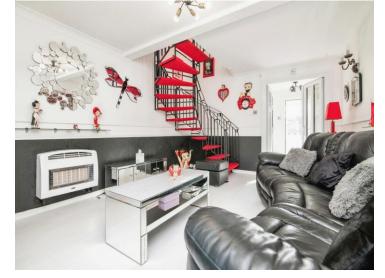

#### **Reception Hall**

Lounge 15' 8" max x 12' 1" max ( 4.78m max x 3.68m max )

**Conservatory** 9' 4" x 8' 5" ( 2.84m x 2.57m )

Fitted Kitchen 7' 2" x 6' 10" ( 2.18m x 2.08m )

**On The First Floor** 

Bedroom One 12' 1" x 8' 2" ( 3.68m x 2.49m )