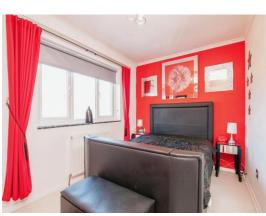

#### **Reception Hall**

Lounge 15' 8" max x 12' 1" max ( 4.78m max x 3.68m max )

**Conservatory** 9' 4" x 8' 5" ( 2.84m x 2.57m )

Fitted Kitchen 7' 2" x 6' 10" ( 2.18m x 2.08m )

**On The First Floor** 

Bedroom One 12' 1" x 8' 2" ( 3.68m x 2.49m )

Bedroom Two 12' 1" max x 7' 2" max ( 3.68m max x 2.18m max )