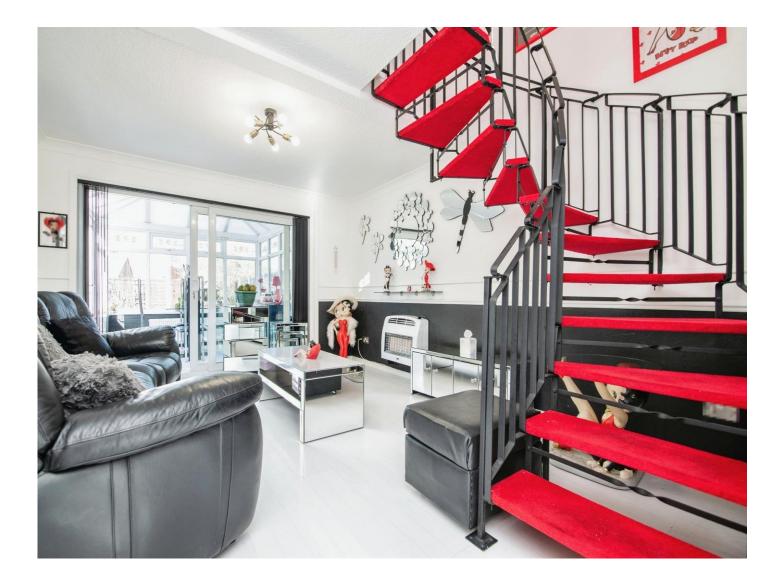

#### **Reception Hall**

Lounge 15' 8" max x 12' 1" max ( 4.78m max x 3.68m max )

**Conservatory** 9' 4" x 8' 5" ( 2.84m x 2.57m )

Fitted Kitchen 7' 2" x 6' 10" ( 2.18m x 2.08m )

**On The First Floor** 

Bedroom One 12' 1" x 8' 2" ( 3.68m x 2.49m )