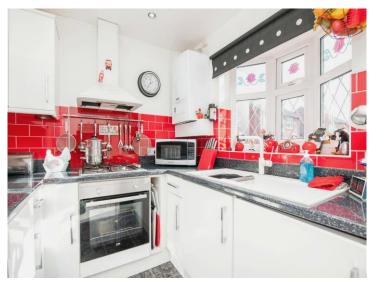

#### **Reception Hall**

Lounge 15' 8" max x 12' 1" max ( 4.78m max x 3.68m max )

**Conservatory** 9' 4" x 8' 5" ( 2.84m x 2.57m )

Fitted Kitchen 7' 2" x 6' 10" ( 2.18m x 2.08m )

**On The First Floor** 

Bedroom One 12' 1" x 8' 2" ( 3.68m x 2.49m )