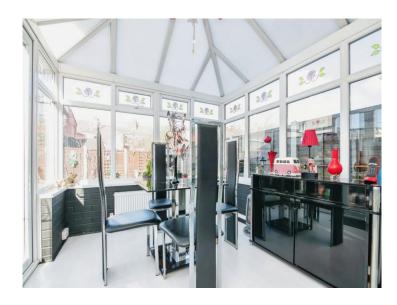

#### **Reception Hall**

Lounge 15' 8" max x 12' 1" max ( 4.78m max x 3.68m max )

**Conservatory** 9' 4" x 8' 5" ( 2.84m x 2.57m )

Fitted Kitchen 7' 2" x 6' 10" ( 2.18m x 2.08m )

**On The First Floor** 

Bedroom One 12' 1" x 8' 2" ( 3.68m x 2.49m )