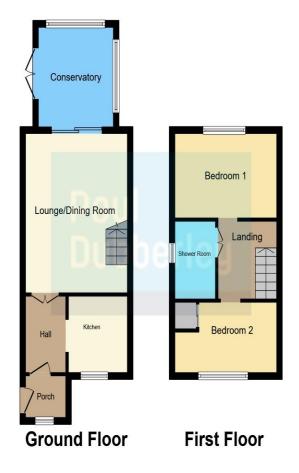

#### Porch

#### **Reception Hall**

Lounge 15' 8" max x 12' 1" max ( 4.78m max x 3.68m max )

**Conservatory** 9' 4" x 8' 5" ( 2.84m x 2.57m )

Fitted Kitchen 7' 2" x 6' 10" ( 2.18m x 2.08m )

**On The First Floor** 

Bedroom One 12' 1" x 8' 2" ( 3.68m x 2.49m )

Bedroom Two 12' 1" max x 7' 2" max ( 3.68m max x 2.18m max )

#### **Family Shower Room**

#### Outside

Driveway

**Rear Garden** 

**Council Tax Band: B** 

This floorplan is for illustrative purposes only and is not drawn to scale. Measurements, floor-areas, openings and orientations are approximate. They should not be relied upon for any purpose and do not form any part of an agreement. No liability is taken for any error or mis-statement. All parties must rely on their own inspections.