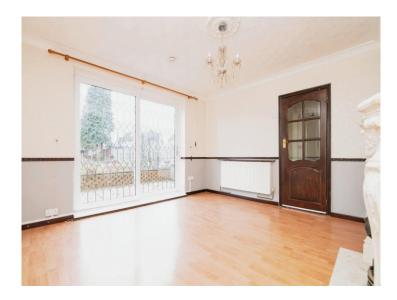

#### **Reception Hall**

Lounge 13' 1" max into recess x 11' 9" ( 3.99m max into recess x 3.58m )

Fitted Kitchen 9' 10" x 9' 10" ( 3.00m x 3.00m )

Bedroom One 11' 9" x 9' 10" ( 3.58m x 3.00m )

Bedroom Two 11' 9" x 9' 10" ( 3.58m x 3.00m )

#### Outside

**Rear Garden** 