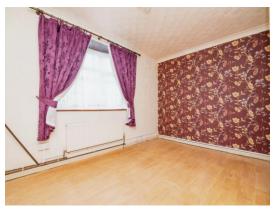

#### **Reception Hall**

Lounge 13' 1" max into recess x 11' 9" ( 3.99m max into recess x 3.58m )

Fitted Kitchen 9' 10" x 9' 10" ( 3.00m x 3.00m )

Bedroom One 11' 9" x 9' 10" ( 3.58m x 3.00m )

Bedroom Two 11' 9" x 9' 10" ( 3.58m x 3.00m )