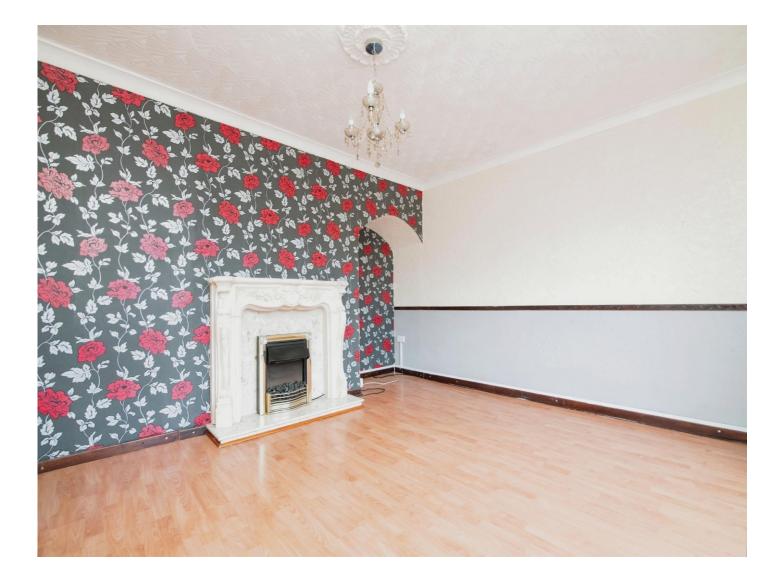

#### **Reception Hall**

Lounge 13' 1" max into recess x 11' 9" ( 3.99m max into recess x 3.58m )

Fitted Kitchen 9' 10" x 9' 10" ( 3.00m x 3.00m )

Bedroom One 11' 9" x 9' 10" ( 3.58m x 3.00m )

Bedroom Two 11' 9" x 9' 10" ( 3.58m x 3.00m )