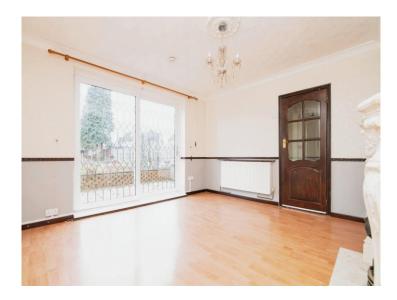

#### **Reception Hall**

Lounge 13' 1" max into recess x 11' 9" ( 3.99m max into recess x 3.58m )

Fitted Kitchen 9' 10" x 9' 10" ( 3.00m x 3.00m )

Bedroom One 11' 9" x 9' 10" ( 3.58m x 3.00m )

Bedroom Two 11' 9" x 9' 10" ( 3.58m x 3.00m )