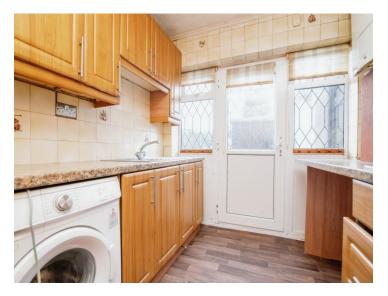

#### **Reception Hall**

Lounge 13' 1" max into recess x 11' 9" ( 3.99m max into recess x 3.58m )

Fitted Kitchen 9' 10" x 9' 10" ( 3.00m x 3.00m )

Bedroom One 11' 9" x 9' 10" ( 3.58m x 3.00m )

Bedroom Two 11' 9" x 9' 10" ( 3.58m x 3.00m )