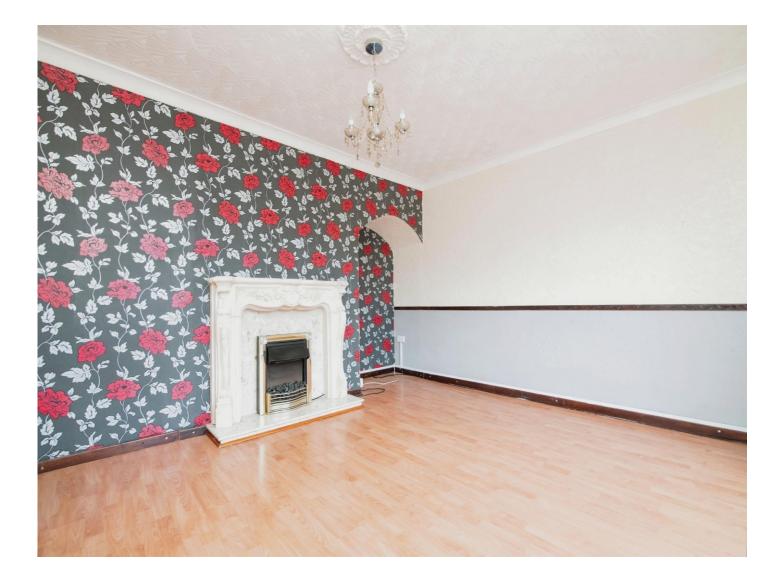

#### **Reception Hall**

Lounge 13' 1" max into recess x 11' 9" ( 3.99m max into recess x 3.58m )

Fitted Kitchen 9' 10" x 9' 10" ( 3.00m x 3.00m )

Bedroom One 11' 9" x 9' 10" ( 3.58m x 3.00m )

Bedroom Two 11' 9" x 9' 10" ( 3.58m x 3.00m )