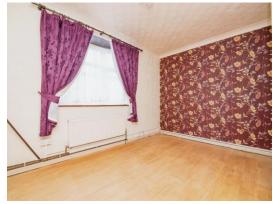

#### **Reception Hall**

Lounge 13' 1" max into recess x 11' 9" ( 3.99m max into recess x 3.58m )

Fitted Kitchen 9' 10" x 9' 10" ( 3.00m x 3.00m )

Bedroom One 11' 9" x 9' 10" ( 3.58m x 3.00m )

Bedroom Two 11' 9" x 9' 10" ( 3.58m x 3.00m )