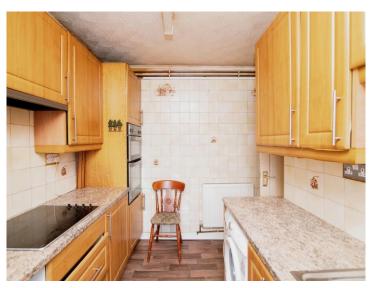

#### **Reception Hall**

Lounge 13' 1" max into recess x 11' 9" ( 3.99m max into recess x 3.58m )

Fitted Kitchen 9' 10" x 9' 10" ( 3.00m x 3.00m )

Bedroom One 11' 9" x 9' 10" ( 3.58m x 3.00m )

Bedroom Two 11' 9" x 9' 10" ( 3.58m x 3.00m )