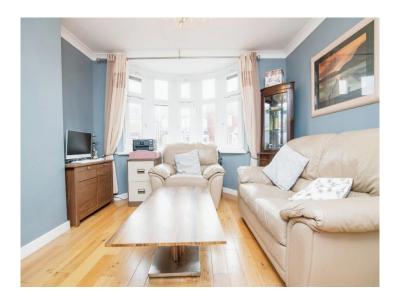

#### **Reception Hall**

Lounge 12' 1" x 11' 9" ( 3.68m x 3.58m )

Dining Room 12' 1" x 11' 1" ( 3.68m x 3.38m )

**Fitted Kitchen** 10' 5" x 8' 2" ( 3.17m x 2.49m )

**Inner Hallway** 

**Downstairs Shower Room** 