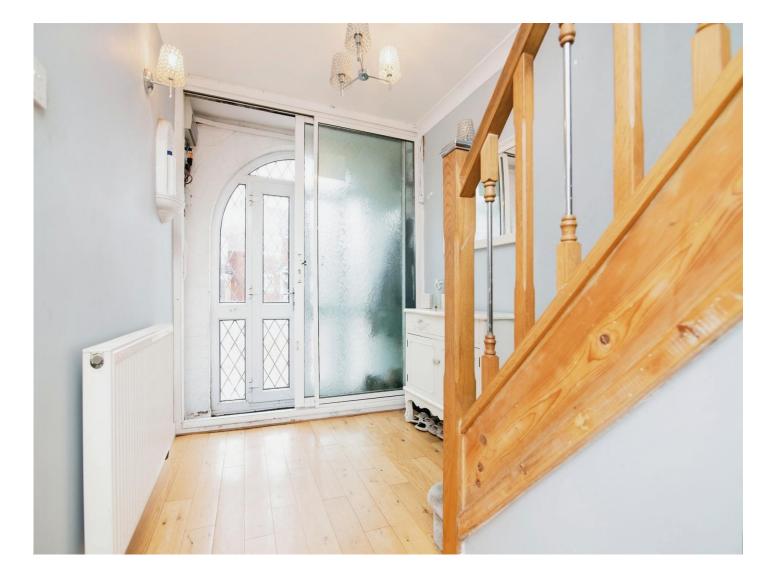

#### Porch

#### **Reception Hall**

Lounge 12' 1" x 11' 9" ( 3.68m x 3.58m )

Dining Room 12' 1" x 11' 1" ( 3.68m x 3.38m )

**Fitted Kitchen** 10' 5" x 8' 2" ( 3.17m x 2.49m )

**Inner Hallway** 

**Downstairs Shower Room** 