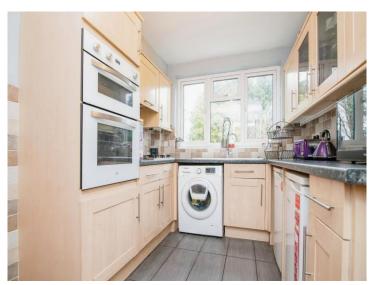

#### **Reception Hall**

Lounge 12' 1" x 11' 9" ( 3.68m x 3.58m )

Dining Room 12' 1" x 11' 1" ( 3.68m x 3.38m )

**Fitted Kitchen** 10' 5" x 8' 2" ( 3.17m x 2.49m )

**Inner Hallway** 

**Downstairs Shower Room** 