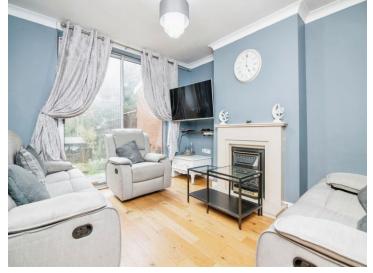

#### **Reception Hall**

Lounge 12' 1" x 11' 9" ( 3.68m x 3.58m )

Dining Room 12' 1" x 11' 1" ( 3.68m x 3.38m )

**Fitted Kitchen** 10' 5" x 8' 2" ( 3.17m x 2.49m )

**Inner Hallway** 

**Downstairs Shower Room** 