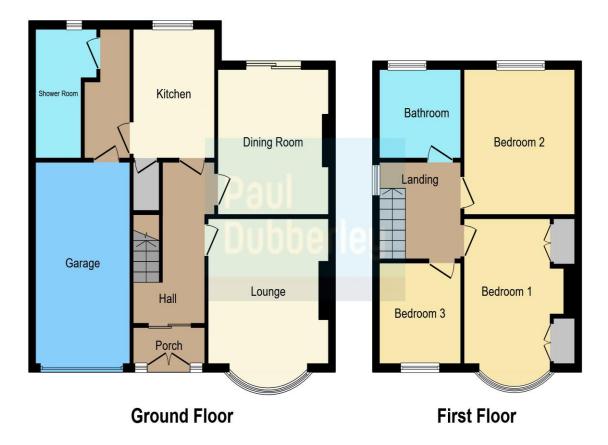

#### **Family Bathroom**

Outside

Side Garage 16' 4" x 9' 6" ( 4.98m x 2.90m )

**Good Driveway** 

**Rear Garden** 

This floorplan is for illustrative purposes only and is not drawn to scale. Measurements, floor-areas, openings and orientations are approximate. They should not be relied upon for any purpose and do not form any part of an agreement. No liability is taken for any error or mis-statement. All parties must rely on their own inspections.