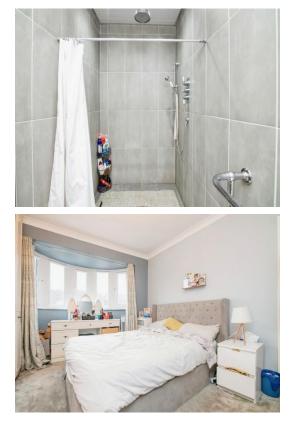

#### **Reception Hall**

Lounge 12' 1" x 11' 9" ( 3.68m x 3.58m )

Dining Room 12' 1" x 11' 1" ( 3.68m x 3.38m )

**Fitted Kitchen** 10' 5" x 8' 2" ( 3.17m x 2.49m )

**Inner Hallway** 

**Downstairs Shower Room** 

#### Bedroom One 12' 1" x 11' 9" ( 3.68m x 3.58m )

Bedroom Two 11' 9" x 11' 1" ( 3.58m x 3.38m )

Bedroom Three 8' 2" x 8' 2" ( 2.49m x 2.49m )