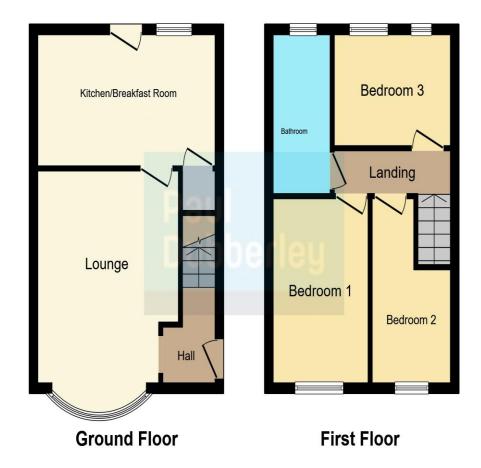

## Walker Street Tipton DY4 0LH

**Reception Hall** 

Lounge

13' 9" x 11' 1" ( 4.19m x 3.38m )

**Fitted Kitchen** 

14' 5" x 8' 6" ( 4.39m x 2.59m )

On The First Floor

Landing

**Bedroom One** 

12' 1" x 7' 10" ( 3.68m x 2.39m )

**Bedroom Two** 

12' 5" max into recess x 6' 6" max ( 3.78 m max into recess x 1.98m max )

**Bedroom Three** 

9' 6" x 7' 2" ( 2.90m x 2.18m )

## **Family Bathroom**

**Outside** 

**Driveway** 

**Rear Garden** 

This floorplan is for illustrative purposes only and is not drawn to scale. Measurements, floor-areas, openings and orientations are approximate. They should not be relied upon for any purpose and do not form any part of an agreement. No liability is taken for any error or mis-statement. All parties must rely on their own inspections.