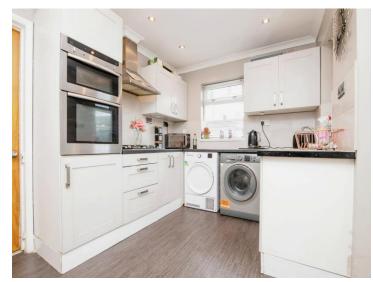

## Walker Street Tipton DY4 0LH

**Reception Hall** 

Lounge

13' 9" x 11' 1" ( 4.19m x 3.38m )

**Fitted Kitchen** 

14' 5" x 8' 6" ( 4.39m x 2.59m )

On The First Floor

Landing