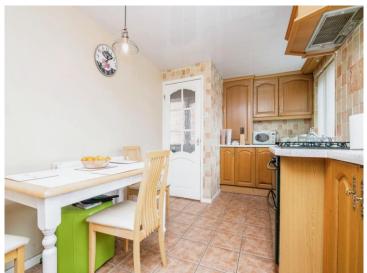

## Oakley Avenue Tipton DY4 0PP

**Reception Hall** 

Lounge

15' 8" x 10' 9" ( 4.78m x 3.28m )

Conservatory

7' 6" x 7' 2" ( 2.29m x 2.18m )

**Fitted Kitchen** 

15' 8" x 8' 10" ( 4.78m x 2.69m )