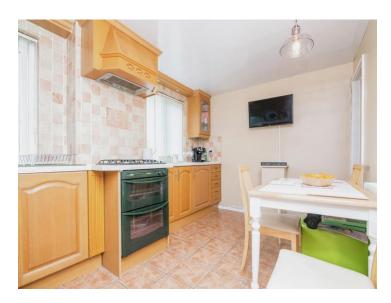

## Oakley Avenue Tipton DY4 0PP

**Reception Hall** 

Lounge

15' 8" x 10' 9" ( 4.78m x 3.28m )

Conservatory

7' 6" x 7' 2" ( 2.29m x 2.18m )

**Fitted Kitchen** 

15' 8" x 8' 10" ( 4.78m x 2.69m )