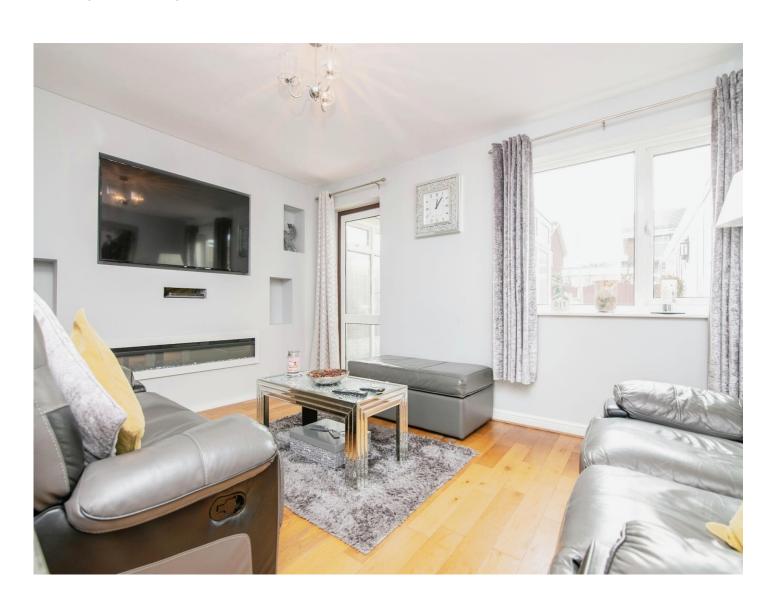

## Oakley Avenue Tipton DY4 0PP

**Reception Hall** 

Lounge

15' 8" x 10' 9" ( 4.78m x 3.28m )

Conservatory

7' 6" x 7' 2" ( 2.29m x 2.18m )

**Fitted Kitchen** 

15' 8" x 8' 10" ( 4.78m x 2.69m )