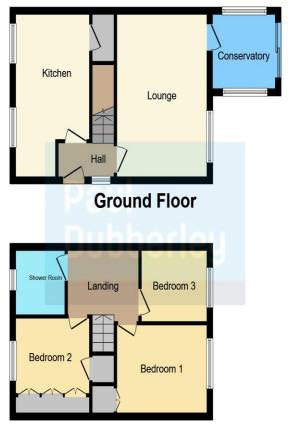

## Oakley Avenue Tipton DY4 0PP

**Reception Hall** 

Lounge

15' 8" x 10' 9" ( 4.78m x 3.28m )

Conservatory

7' 6" x 7' 2" ( 2.29m x 2.18m )

**Fitted Kitchen** 

15' 8" x 8' 10" ( 4.78m x 2.69m )

On The First Floor

Landing

**Bedroom One** 

11' 1" x 8' 6" ( 3.38m x 2.59m )

**Bedroom Two** 

9' 2" x 9' 2" ( 2.79m x 2.79m )

**Bedroom Three** 

8' 2" x 6' 10" ( 2.49m x 2.08m )

**Family Shower Room** 

**Outside** 

**Driveway** 

Garage

**Rear Garden** 

**First Floor** 

This floorplan is for illustrative purposes only and is not drawn to scale. Measurements, floor-areas, openings and orientations are approximate. They should not be relied upon for any purpose and do not form any part of an agreement. No liability is taken for any error or mis-statement. All parties must rely on their own inspections.