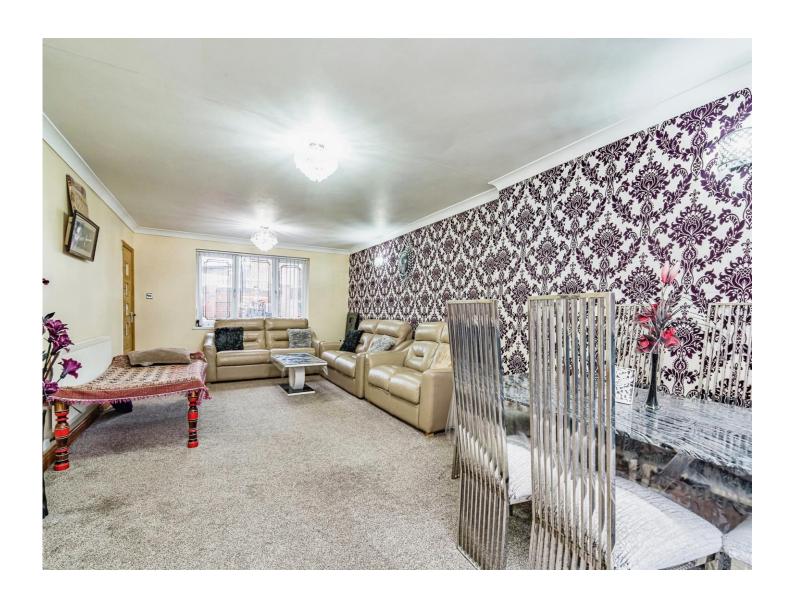

## Gads Green Crescent Dudley DY2 8DA

**Porch** 

**Reception Hall** 

**Through Lounge / Dining Room** 

27' 5" max x 13' max ( 8.36m max x 3.96m max )

**Sitting Room** 

15' 3" x 14' 6" ( 4.65m x 4.42m )

**Fitted Kitchen** 