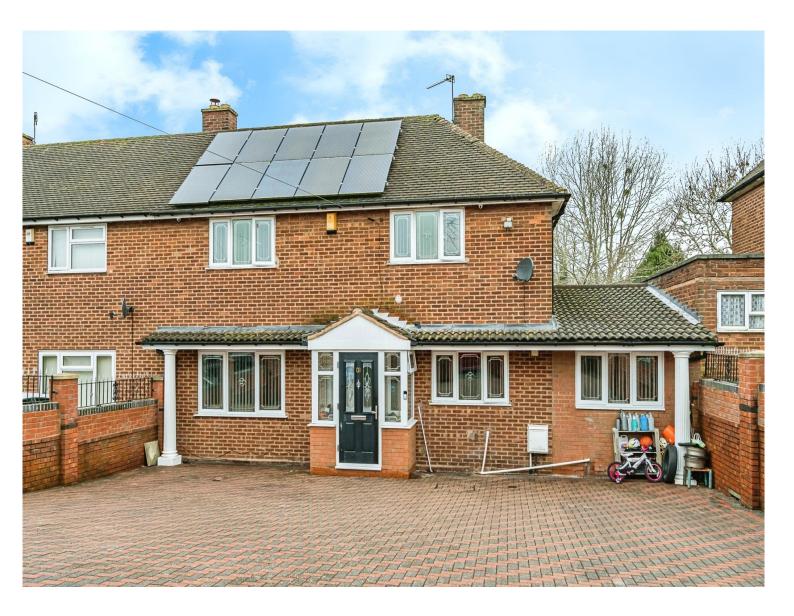

## Gads Green Crescent Dudley DY2 8DA

Exceptionally Spacious Semi Detached Family Home which has been Extended whilst offering the benefit of Double Glazing, Gas Central Heating and Viewing Recommended

## Gads Green Crescent Dudley DY2 8DA

**Porch** 

**Reception Hall** 

**Through Lounge / Dining Room** 

27' 5" max x 13' max ( 8.36m max x 3.96m max )

**Sitting Room** 

15' 3" x 14' 6" ( 4.65m x 4.42m )

**Fitted Kitchen** 

**Bedroom Three** 

9' 10" x 6' 10" ( 3.00m x 2.08m )

**Bedroom Four** 

9' 5" x 8' 4" ( 2.87m x 2.54m )

**Family Bathroom** 

**Outside** 

**Excellent Driveway** 

**Good Size Rear Garden** 