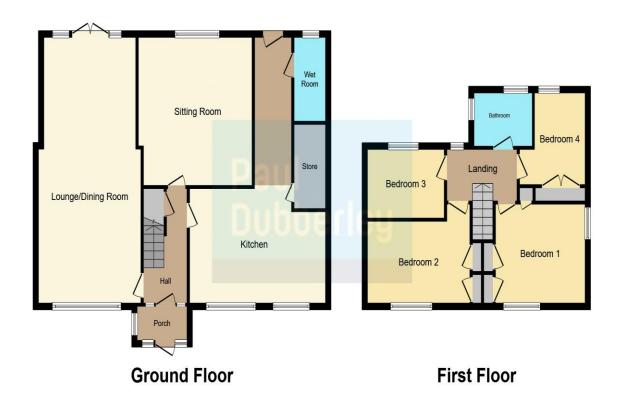

## Gads Green Crescent Dudley DY2 8DA

**Porch** 

**Reception Hall** 

**Through Lounge / Dining Room** 

27' 5" max x 13' max ( 8.36m max x 3.96m max )

**Sitting Room** 

15' 3" x 14' 6" ( 4.65m x 4.42m )

**Fitted Kitchen** 

17' 5" x 11' 6" ( 5.31m x 3.51m )

**Downstairs Wet Room** 

On The First Floor

Landing

**Bedroom One** 

11' 5" x 10' 2" ( 3.48m x 3.10m )

**Bedroom Two** 

13' x 10' 2" max into recess ( 3.96m x 3.10m max into recess )

**Bedroom Three** 

9' 10" x 6' 10" ( 3.00m x 2.08m )

**Bedroom Four** 

9' 5" x 8' 4" ( 2.87m x 2.54m )

**Family Bathroom** 

**Outside** 

**Excellent Driveway** 

**Good Size Rear Garden** 

This floorplan is for illustrative purposes only and is not drawn to scale. Measurements, floor-areas, openings and orientations are approximate. They should not be relied upon for any purpose and do not form any part of an agreement. No liability is taken for any error or mis-statement. All parties must rely on their own inspections.