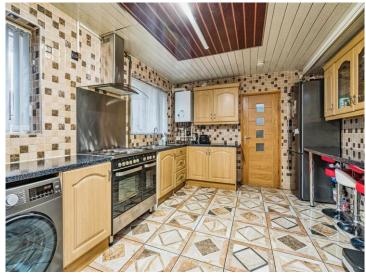

## Gads Green Crescent Dudley DY2 8DA

**Porch** 

**Reception Hall** 

**Through Lounge / Dining Room** 

27' 5" max x 13' max ( 8.36m max x 3.96m max )

**Sitting Room** 

15' 3" x 14' 6" ( 4.65m x 4.42m )

**Fitted Kitchen** 

17' 5" x 11' 6" ( 5.31m x 3.51m )

**Downstairs Wet Room** 

On The First Floor

Landing

**Bedroom One** 

11' 5" x 10' 2" ( 3.48m x 3.10m )

**Bedroom Two** 

13' x 10' 2" max into recess ( 3.96m x 3.10m max into recess )