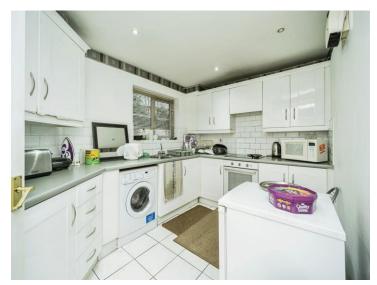

## **Reception Hall**

Lounge

13' 8" x 12' 10" ( 4.17m x 3.91m )

**Fitted Kitchen** 

12' 1" max x 8' 6" max ( 3.68m max x 2.59m max )

**Bedroom One** 

12' 6" max x 11' 6" max ( 3.81m max x 3.51m max )

**Bedroom Two** 