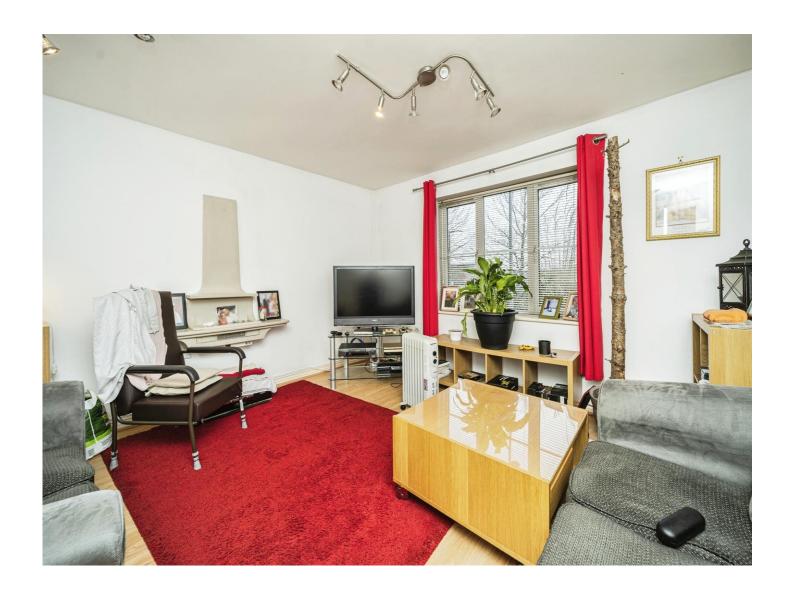

## **Reception Hall**

Lounge

13' 8" x 12' 10" ( 4.17m x 3.91m )

**Fitted Kitchen** 

12' 1" max x 8' 6" max ( 3.68m max x 2.59m max )

**Bedroom One** 

12' 6" max x 11' 6" max ( 3.81m max x 3.51m max )

**Bedroom Two** 