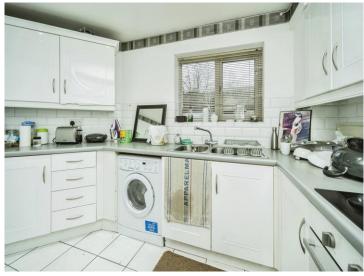

## **Reception Hall**

Lounge

13' 8" x 12' 10" ( 4.17m x 3.91m )

**Fitted Kitchen** 

12' 1" max x 8' 6" max ( 3.68m max x 2.59m max )

**Bedroom One** 

12' 6" max x 11' 6" max ( 3.81m max x 3.51m max )

**Bedroom Two** 