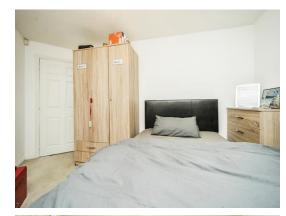

## **Reception Hall**

Lounge

13' 8" x 12' 10" ( 4.17m x 3.91m )

**Fitted Kitchen** 

12' 1" max x 8' 6" max ( 3.68m max x 2.59m max )

**Bedroom One** 

12' 6" max x 11' 6" max ( 3.81m max x 3.51m max )

**Bedroom Two** 