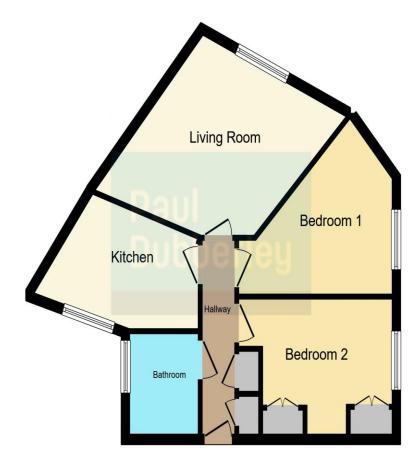

12' 6" max x 8' 10" ( 3.81m max x 2.69m )

**Family Bathroom** 

**Outside** 

**Allocated Parking** 

**Current Leasehold Information** 

Ground rent - £60.00 pa Service Charge - £1243 pa No Pets

This floorplan is for illustrative purposes only and is not drawn to scale. Measurements, floor-areas, openings and orientations are approximate. They should not be relied upon for any purpose and do not form any part of an agreement. No liability is taken for any error or mis-statement. All parties must rely on their own inspections.