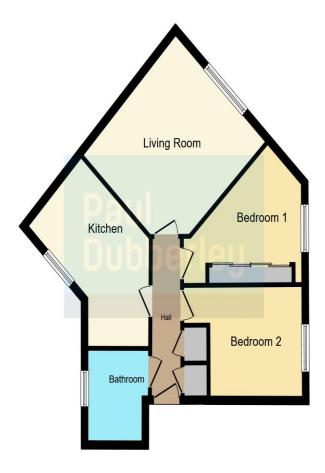

#### **Current Leasehold Information**

Ground rent - £60 pa Service Charge - £497.40 pa

This floorplan is for illustrative purposes only and is not drawn to scale. Measurements, floor-areas, openings and orientations are approximate. They should not be relied upon for any purpose and do not form any part of an agreement. No liability is taken for any error or mis-statement. All parties must rely on their own inspections.