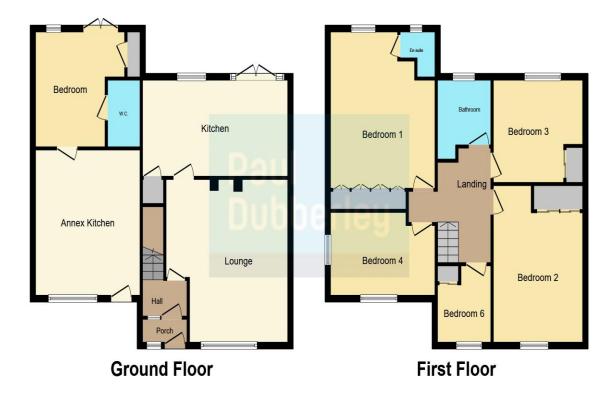

#### **Reception Hall**

Lounge 16' 6" max x 15' 2" max ( 5.03m max x 4.62m max )

Fitted Kitchen 18' 2" x 9' 8" ( 5.54m x 2.95m )

Separate Annex

**Family Room / Kitchen** 14' 8" x 13' 3" ( 4.47m x 4.04m )

Bedroom 11' 7" max x 11' 2" max ( 3.53m max x 3.40m max )

#### **On The First Floor**

#### Landing

Bedroom One 15' 10" max x 13' 8" max ( 4.83m max x 4.17m max )

#### En Suite

Bedroom Two 13' 3" max x 11' 5" max ( 4.04m max x 3.48m max )

Bedroom Three 11' 5" x 10' 4" ( 3.48m x 3.15m )

Bedroom Four 13' 7" max x 8' 4" max ( 4.14m max x 2.54m max )

Bedroom Six 7' 8" max x 6' 8" max ( 2.34m max x 2.03m max )

Family Bathroom

Outside

Driveway

Rear Garden With Parking

This floorplan is for illustrative purposes only and is not drawn to scale. Measurements, floor-areas, openings and orientations are approximate. They should not be relied upon for any purpose and do not form any part of an agreement. No liability is taken for any error or mis-statement. All parties must rely on their own inspections.