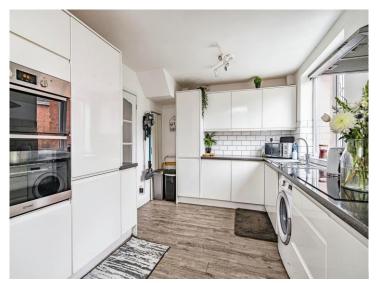

#### **Reception Hall**

Lounge 16' 6" max x 15' 2" max ( 5.03m max x 4.62m max )

Fitted Kitchen 18' 2" x 9' 8" ( 5.54m x 2.95m )

Separate Annex

**Family Room / Kitchen** 14' 8" x 13' 3" ( 4.47m x 4.04m )

Bedroom 11' 7" max x 11' 2" max ( 3.53m max x 3.40m max )