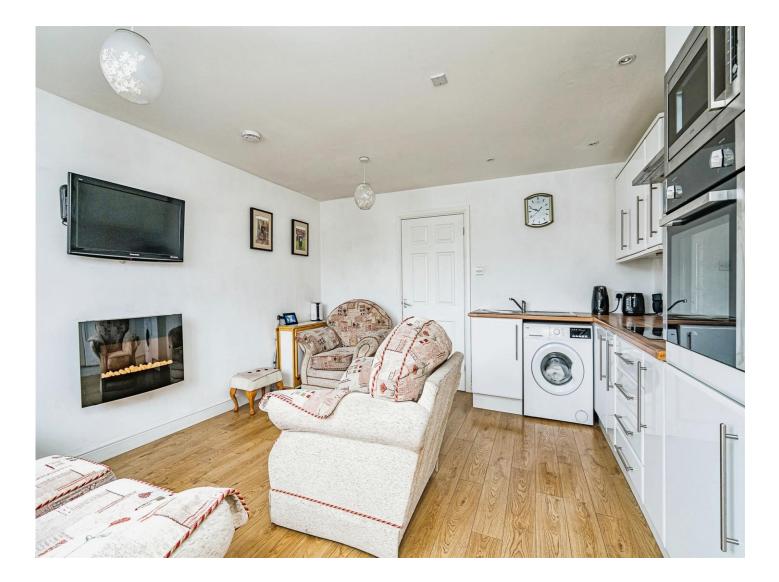

#### **Reception Hall**

Lounge 16' 6" max x 15' 2" max ( 5.03m max x 4.62m max )

Fitted Kitchen 18' 2" x 9' 8" ( 5.54m x 2.95m )

Separate Annex

**Family Room / Kitchen** 14' 8" x 13' 3" ( 4.47m x 4.04m )

Bedroom 11' 7" max x 11' 2" max ( 3.53m max x 3.40m max )