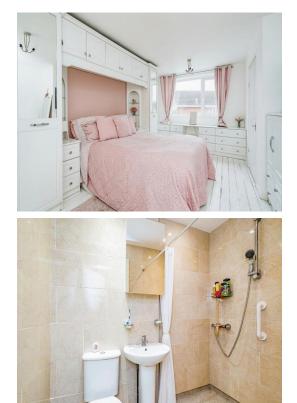

#### **Reception Hall**

Lounge 16' 6" max x 15' 2" max ( 5.03m max x 4.62m max )

Fitted Kitchen 18' 2" x 9' 8" ( 5.54m x 2.95m )

Separate Annex

**Family Room / Kitchen** 14' 8" x 13' 3" ( 4.47m x 4.04m )

Bedroom 11' 7" max x 11' 2" max ( 3.53m max x 3.40m max )

En Suite Wet Room