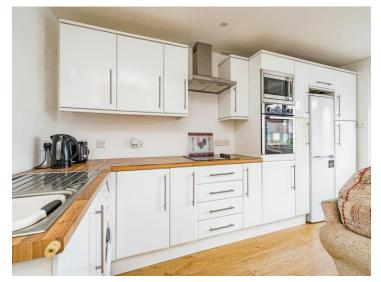

#### **Reception Hall**

Lounge 16' 6" max x 15' 2" max ( 5.03m max x 4.62m max )

Fitted Kitchen 18' 2" x 9' 8" ( 5.54m x 2.95m )

Separate Annex

**Family Room / Kitchen** 14' 8" x 13' 3" ( 4.47m x 4.04m )

Bedroom 11' 7" max x 11' 2" max ( 3.53m max x 3.40m max )