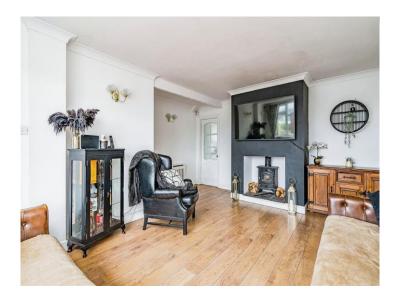

#### **Reception Hall**

Lounge 16' 6" max x 15' 2" max ( 5.03m max x 4.62m max )

Fitted Kitchen 18' 2" x 9' 8" ( 5.54m x 2.95m )

Separate Annex

**Family Room / Kitchen** 14' 8" x 13' 3" ( 4.47m x 4.04m )

Bedroom 11' 7" max x 11' 2" max ( 3.53m max x 3.40m max )