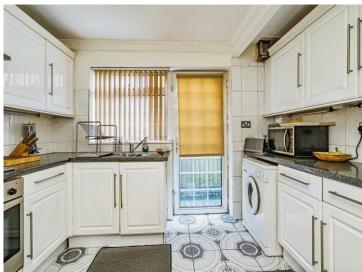

## Pool Lane Oldbury B69 4QS

**Porch** 

**Reception Hall** 

Lounge

14' 2" x 11' 8" ( 4.32m x 3.56m )

**Dining Area** 

13' 6" x 5' 10" ( 4.11m x 1.78m )

**Fitted Kitchen** 