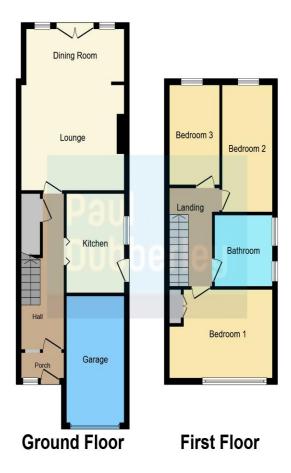

## Pool Lane Oldbury B69 4QS

**Porch** 

**Reception Hall** 

Lounge

14' 2" x 11' 8" ( 4.32m x 3.56m )

**Dining Area** 

13' 6" x 5' 10" ( 4.11m x 1.78m )

**Fitted Kitchen** 

11' x 7' 9" ( 3.35m x 2.36m )

On The First Floor

Landing

**Bedroom One** 

14' 2" x 9' 10" ( 4.32m x 3.00m )

**Bedroom Two** 

14' 1" x 7' (4.29m x 2.13m)

**Bedroom Three** 

11' 1" x 7' (3.38m x 2.13m)

**Family Bathroom** 

Outside

Garage

13' 9" x 7' 9" ( 4.19m x 2.36m )

**Rear Garden** 

This floorplan is for illustrative purposes only and is not drawn to scale. Measurements, floor-areas, openings and orientations are approximate. They should not be relied upon for any purpose and do not form any part of an agreement. No liability is taken for any error or mis-statement. All parties must rely on their own inspections.