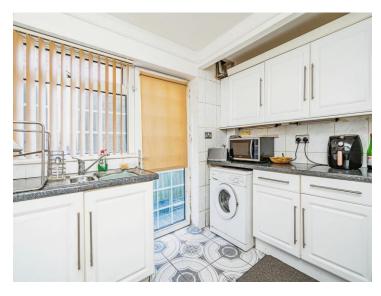

## Pool Lane Oldbury B69 4QS

**Porch** 

**Reception Hall** 

Lounge

14' 2" x 11' 8" ( 4.32m x 3.56m )

**Dining Area** 

13' 6" x 5' 10" ( 4.11m x 1.78m )

**Fitted Kitchen** 