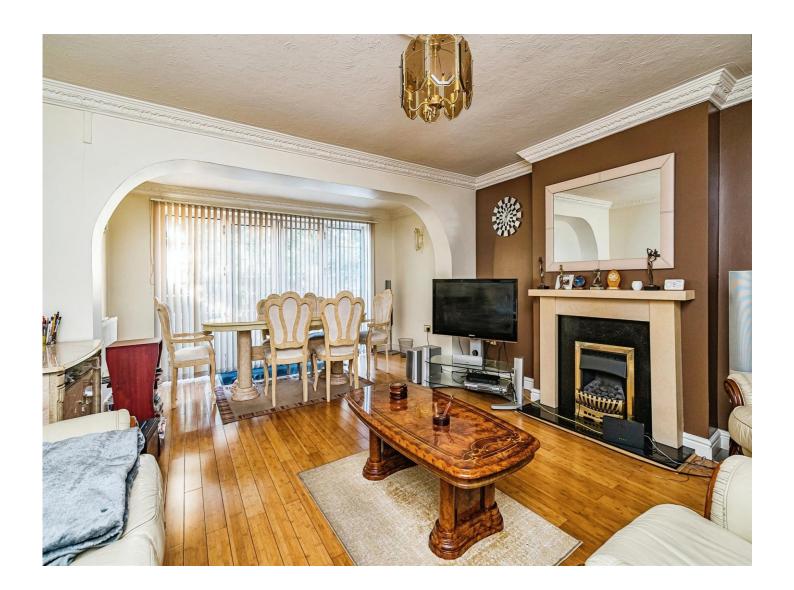

## Pool Lane Oldbury B69 4QS

**Porch** 

**Reception Hall** 

Lounge

14' 2" x 11' 8" ( 4.32m x 3.56m )

**Dining Area** 

13' 6" x 5' 10" ( 4.11m x 1.78m )

**Fitted Kitchen** 