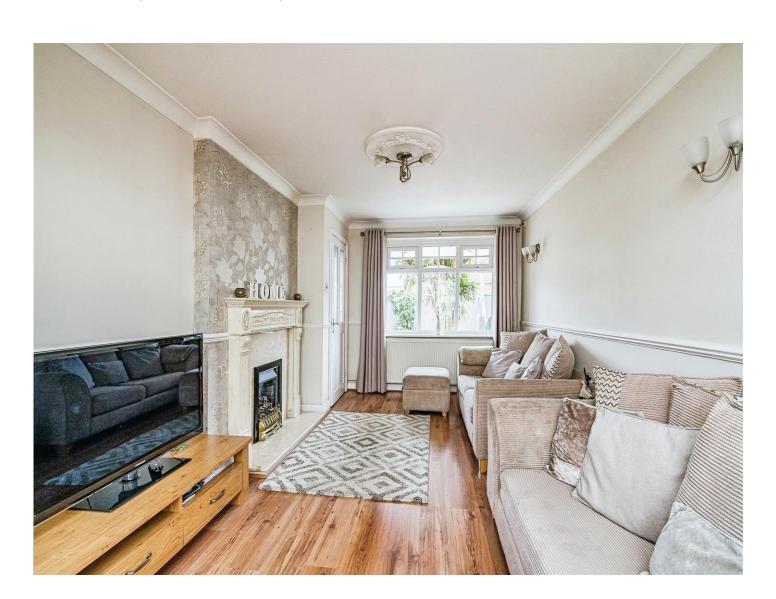

## Ruth Close Tipton DY4 0AQ

**Reception Hall** 

Lounge

21' 7" max x 9' 10" max ( 6.58m max x 3.00m max )

Conservatory

12' x 7' 9" ( 3.66m x 2.36m )

**Fitted Kitchen** 

14' 3" max x 12' 8" max ( 4.34m max x 3.86m max )