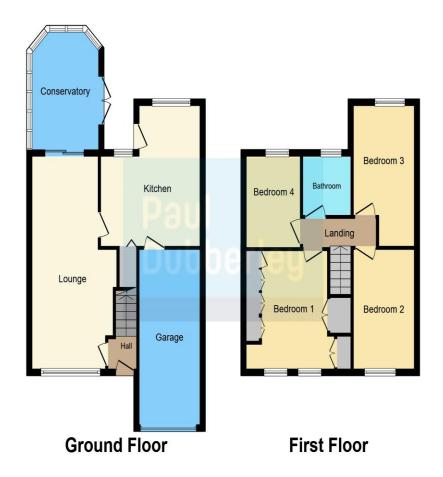

## Ruth Close Tipton DY4 0AQ

**Reception Hall** 

Lounge

21' 7" max x 9' 10" max ( 6.58m max x 3.00m max )

Conservatory

12' x 7' 9" ( 3.66m x 2.36m )

**Fitted Kitchen** 

14' 3" max x 12' 8" max ( 4.34m max x 3.86m max )

On The First Floor

Landing

**Bedroom One** 

12' 3" x 10' 2" ( 3.73m x 3.10m )

**Bedroom Two** 

12' 2" x 7' 2" ( 3.71m x 2.18m )

**Bedroom Three** 

15' 8" max x 7' 2" max ( 4.78m max x 2.18m max )

**Bedroom Four** 

9' x 7' (2.74m x 2.13m)

**Family Bathroom** 

**Outside** 

Garage

17' 5" x 7' 4" ( 5.31m x 2.24m )

**Attractive Rear Garden** 

This floorplan is for illustrative purposes only and is not drawn to scale. Measurements, floor-areas, openings and orientations are approximate. They should not be relied upon for any purpose and do not form any part of an agreement. No liability is taken for any error or mis-statement. All parties must rely on their own inspections.