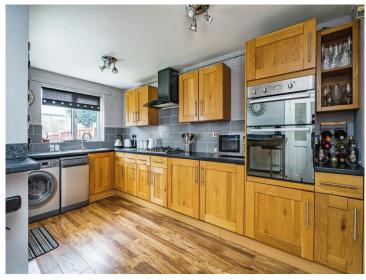

## Ruth Close Tipton DY4 0AQ

**Reception Hall** 

Lounge

21' 7" max x 9' 10" max ( 6.58m max x 3.00m max )

Conservatory

12' x 7' 9" ( 3.66m x 2.36m )

**Fitted Kitchen** 

14' 3" max x 12' 8" max ( 4.34m max x 3.86m max )