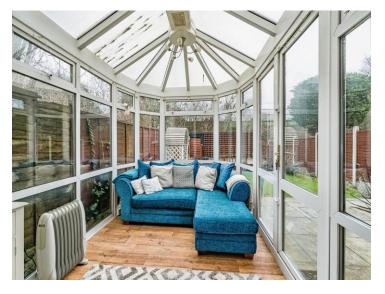

## Ruth Close Tipton DY4 0AQ

**Reception Hall** 

Lounge

21' 7" max x 9' 10" max ( 6.58m max x 3.00m max )

Conservatory

12' x 7' 9" ( 3.66m x 2.36m )

**Fitted Kitchen** 

14' 3" max x 12' 8" max ( 4.34m max x 3.86m max )