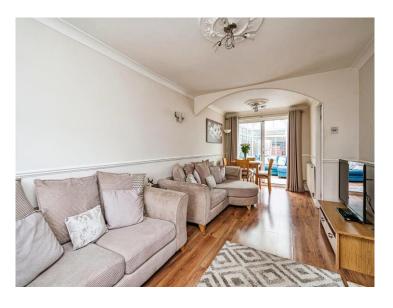

## Ruth Close Tipton DY4 0AQ

**Reception Hall** 

Lounge

21' 7" max x 9' 10" max ( 6.58m max x 3.00m max )

Conservatory

12' x 7' 9" ( 3.66m x 2.36m )

**Fitted Kitchen** 

14' 3" max x 12' 8" max ( 4.34m max x 3.86m max )