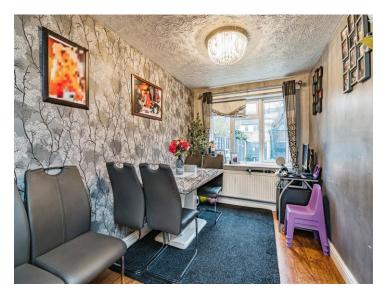

## **Guest Cloakroom**

Lounge 15' 2" x 14' (4.62m x 4.27m)

**Dining Area** 10' 1" x 7' 3" ( 3.07m x 2.21m )

**Fitted Kitchen** 10' 1" x 7' 3" ( 3.07m x 2.21m )