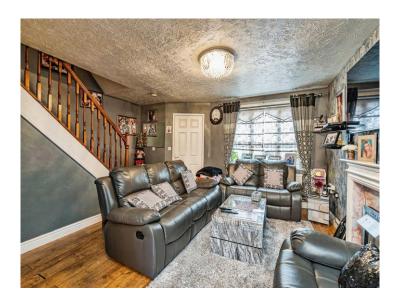

## **Reception Hall**

## **Guest Cloakroom**

Lounge 15' 2" x 14' (4.62m x 4.27m)

**Dining Area** 10' 1" x 7' 3" ( 3.07m x 2.21m )

**Fitted Kitchen** 10' 1" x 7' 3" ( 3.07m x 2.21m )