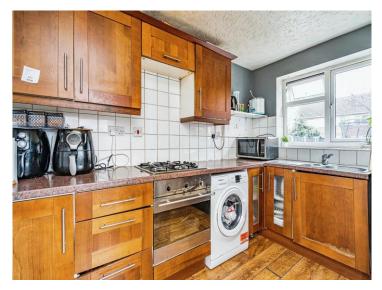

## **Guest Cloakroom**

Lounge 15' 2" x 14' (4.62m x 4.27m)

**Dining Area** 10' 1" x 7' 3" ( 3.07m x 2.21m )

**Fitted Kitchen** 10' 1" x 7' 3" ( 3.07m x 2.21m )