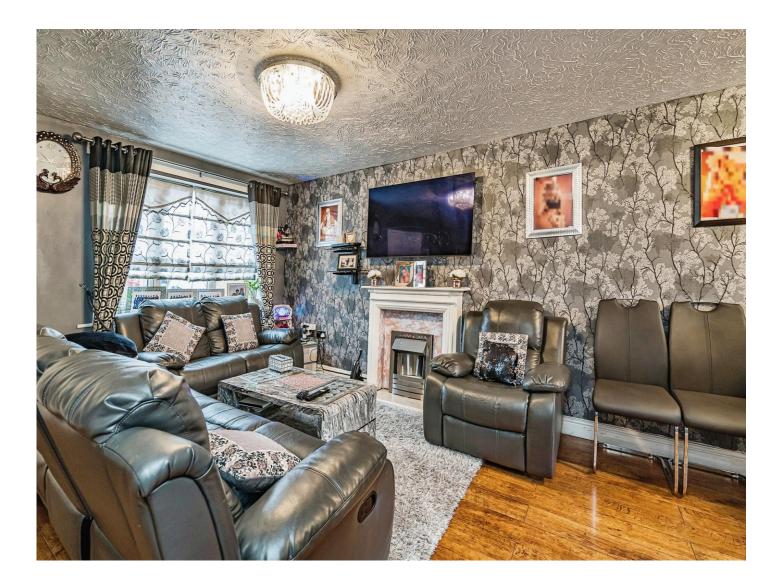

## **Reception Hall**

## **Guest Cloakroom**

Lounge 15' 2" x 14' (4.62m x 4.27m)

**Dining Area** 10' 1" x 7' 3" ( 3.07m x 2.21m )

**Fitted Kitchen** 10' 1" x 7' 3" ( 3.07m x 2.21m )