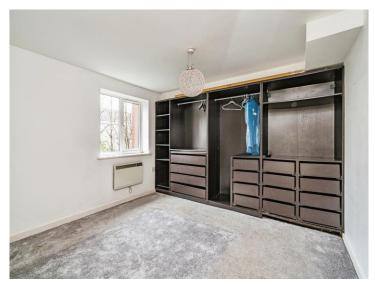

#### **Reception Hall**

Lounge 16' 10" x 13' (5.13m x 3.96m)

Fitted Kitchen 8' 9" x 6' 2" ( 2.67m x 1.88m )

Bedroom One 11' 5" x 11' 5" ( 3.48m x 3.48m )

Bedroom Two 10' 9" x 9' 10" ( 3.28m x 3.00m )

**Family Bathroom** 