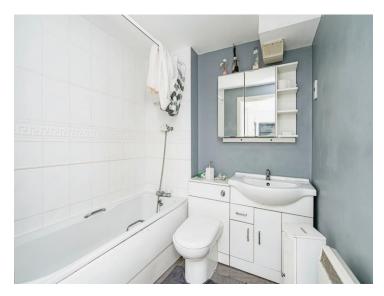

#### **Reception Hall**

Lounge 16' 10" x 13' (5.13m x 3.96m)

Fitted Kitchen 8' 9" x 6' 2" ( 2.67m x 1.88m )

Bedroom One 11' 5" x 11' 5" ( 3.48m x 3.48m )

Bedroom Two 10' 9" x 9' 10" ( 3.28m x 3.00m )

**Family Bathroom** 