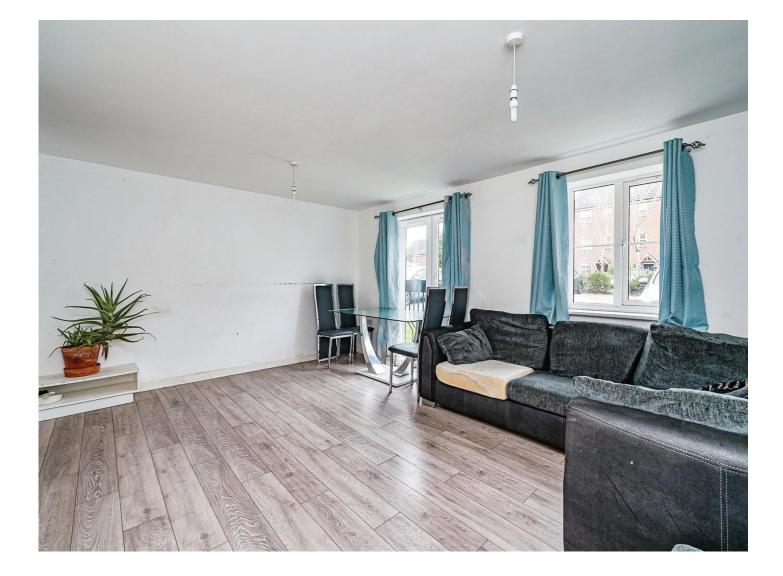

#### **Reception Hall**

Lounge 16' 10" x 13' (5.13m x 3.96m)

Fitted Kitchen 8' 9" x 6' 2" ( 2.67m x 1.88m )

Bedroom One 11' 5" x 11' 5" ( 3.48m x 3.48m )

Bedroom Two 10' 9" x 9' 10" ( 3.28m x 3.00m )

**Family Bathroom** 