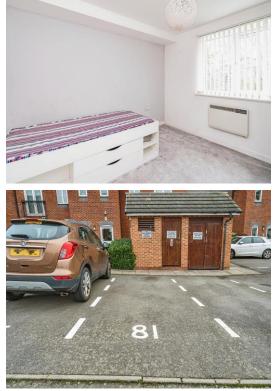

#### **Reception Hall**

Lounge 16' 10" x 13' (5.13m x 3.96m)

Fitted Kitchen 8' 9" x 6' 2" ( 2.67m x 1.88m )

Bedroom One 11' 5" x 11' 5" ( 3.48m x 3.48m )

Bedroom Two 10' 9" x 9' 10" ( 3.28m x 3.00m )

**Family Bathroom** 

#### Outside

**Allocated Parking** 