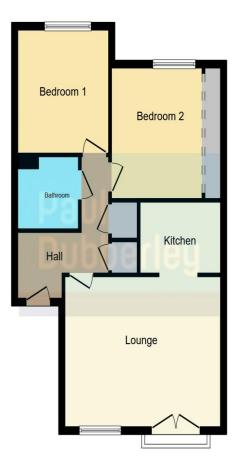

#### **Reception Hall**

Lounge 16' 10" x 13' (5.13m x 3.96m)

Fitted Kitchen 8' 9" x 6' 2" ( 2.67m x 1.88m )

Bedroom One 11' 5" x 11' 5" ( 3.48m x 3.48m )

Bedroom Two 10' 9" x 9' 10" ( 3.28m x 3.00m )

**Family Bathroom** 

#### **Current Leasehold Charges**

Ground Rent - £125 pa Service Charge - £1176 pa

This floorplan is for illustrative purposes only and is not drawn to scale. Measurements, floor-areas, openings and orientations are approximate. They should not be relied upon for any purpose and do not form any part of an agreement. No liability is taken for any error or mis-statement. All parties must rely on their own inspections.