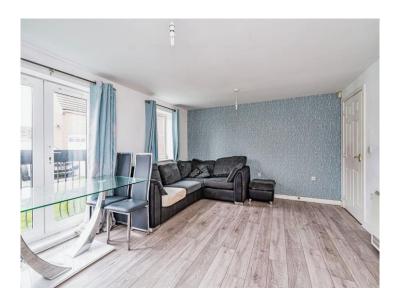

#### **Reception Hall**

Lounge 16' 10" x 13' (5.13m x 3.96m)

Fitted Kitchen 8' 9" x 6' 2" ( 2.67m x 1.88m )

Bedroom One 11' 5" x 11' 5" ( 3.48m x 3.48m )

Bedroom Two 10' 9" x 9' 10" ( 3.28m x 3.00m )

**Family Bathroom** 