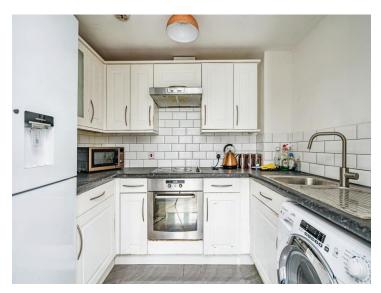

#### **Reception Hall**

Lounge 16' 10" x 13' (5.13m x 3.96m)

Fitted Kitchen 8' 9" x 6' 2" ( 2.67m x 1.88m )

Bedroom One 11' 5" x 11' 5" ( 3.48m x 3.48m )

Bedroom Two 10' 9" x 9' 10" ( 3.28m x 3.00m )

**Family Bathroom** 