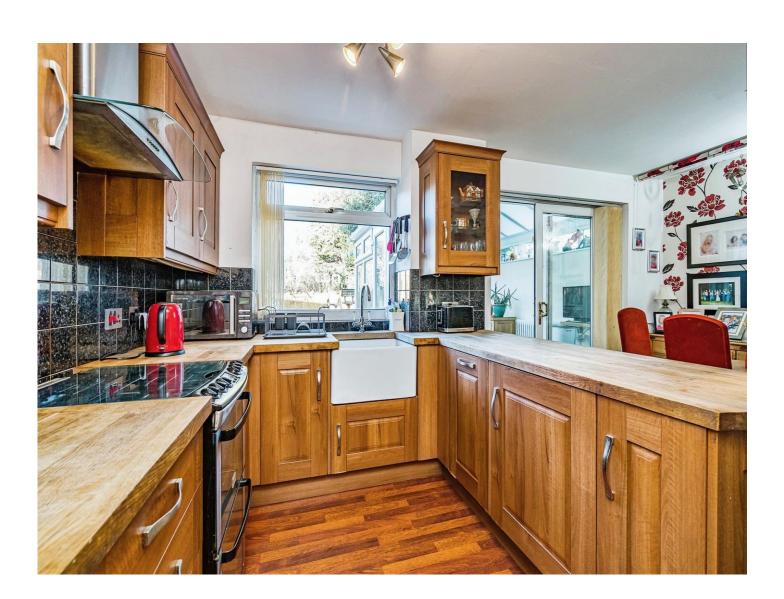

## Jackson Close Tipton DY4 0BH

**Porch** 

**Reception Hall** 

**Guest Cloakroom** 

Lounge

15' 2" max x 12' 9" max ( 4.62m max x 3.89m max )

Fitted Kitchen / Dining Room

16' 1" x 10' 6" max ( 4.90m x 3.20m max )