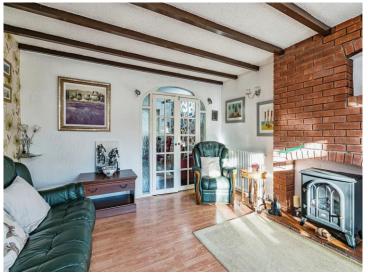

## Jackson Close Tipton DY4 0BH

**Porch** 

**Reception Hall** 

**Guest Cloakroom** 

Lounge

15' 2" max x 12' 9" max ( 4.62m max x 3.89m max )

Fitted Kitchen / Dining Room

16' 1" x 10' 6" max ( 4.90m x 3.20m max )

Conservatory

8' 9" x 7' 8" ( 2.67m x 2.34m )

Conservatory

10' 9" x 7' (3.28m x 2.13m)

On The First Floor

Landing

**Loft Room** 

**Bedroom One** 