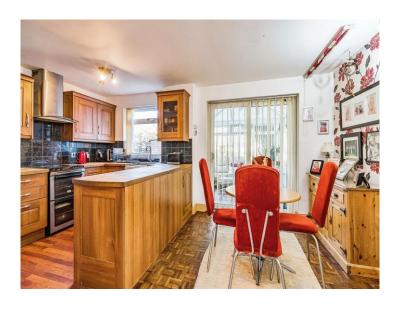

## Jackson Close Tipton DY4 0BH

**Porch** 

**Reception Hall** 

**Guest Cloakroom** 

Lounge

15' 2" max x 12' 9" max ( 4.62m max x 3.89m max )

Fitted Kitchen / Dining Room

16' 1" x 10' 6" max ( 4.90m x 3.20m max )