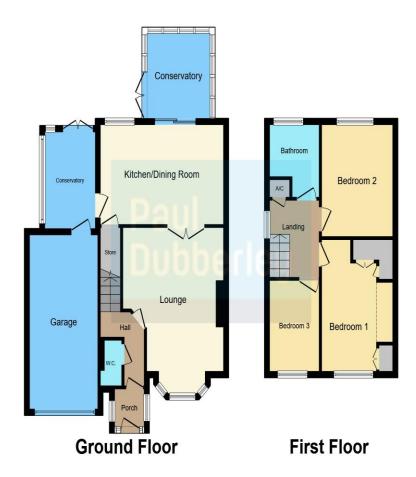

## Jackson Close Tipton DY4 0BH

**Porch** 

**Reception Hall** 

**Guest Cloakroom** 

Lounge

15' 2" max x 12' 9" max ( 4.62m max x 3.89m max )

Fitted Kitchen / Dining Room

16' 1" x 10' 6" max ( 4.90m x 3.20m max )

Conservatory

8' 9" x 7' 8" ( 2.67m x 2.34m )

Conservatory

10' 9" x 7' (3.28m x 2.13m)

On The First Floor

Landing

**Loft Room** 

**Bedroom One** 

14' max x 9' 4" max ( 4.27m max x 2.84m max )

**Bedroom Two** 

11' 10" x 9' 3" ( 3.61m x 2.82m )

**Bedroom Three** 

9' 10" x 6' 5" ( 3.00m x 1.96m )

**Family Bathroom** 

**Outside** 

**Side Garage** 

18' 8" x 8' 7" ( 5.69m x 2.62m )

Rear Garden

**Agents Note:-**

The sale of this property is subject to grant of probate. Please seek an update from the branch with regards to the potential time frames involved.

This floorplan is for illustrative purposes only and is not drawn to scale. Measurements, floor-areas, openings and orientations are approximate. They should not be relied upon for any purpose and do not form any part of an agreement. No liability is taken for any error or mis-statement. All parties must rely on their own inspections.