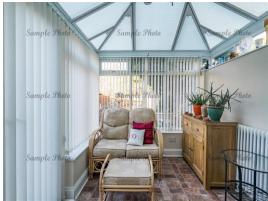

Conservatory

8' 9" x 7' 8" ( 2.67m x 2.34m )

Conservatory

10' 9" x 7' (3.28m x 2.13m)

On The First Floor

Landing

**Loft Room** 

**Bedroom One** 