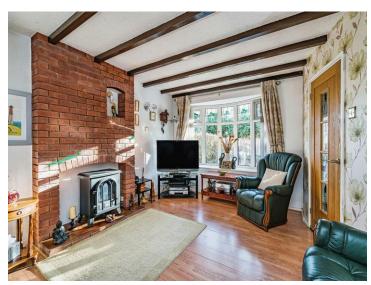

## Jackson Close Tipton DY4 0BH

**Porch** 

**Reception Hall** 

**Guest Cloakroom** 

Lounge

15' 2" max x 12' 9" max ( 4.62m max x 3.89m max )

Fitted Kitchen / Dining Room

16' 1" x 10' 6" max ( 4.90m x 3.20m max )

Conservatory

8' 9" x 7' 8" ( 2.67m x 2.34m )

Conservatory

10' 9" x 7' (3.28m x 2.13m)

On The First Floor

Landing

**Loft Room** 

**Bedroom One** 