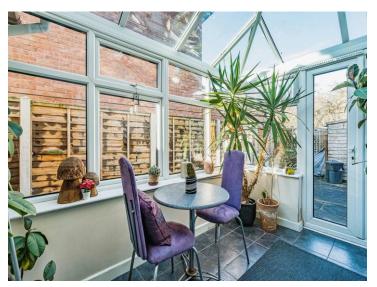

Conservatory

8' 9" x 7' 8" ( 2.67m x 2.34m )

Conservatory

10' 9" x 7' (3.28m x 2.13m)

On The First Floor

Landing

**Loft Room** 

**Bedroom One** 