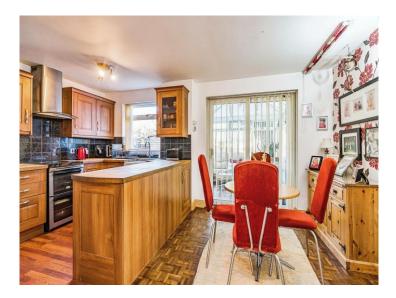

### Porch

**Reception Hall** 

**Guest Cloakroom** 

Lounge 15' 2" max x 12' 9" max ( 4.62m max x 3.89m max )

Fitted Kitchen / Dining Room 16' 1" x 10' 6" max ( 4.90m x 3.20m max )

**Conservatory** 8' 9" x 7' 8" ( 2.67m x 2.34m )

**Conservatory** 10' 9" x 7' (3.28m x 2.13m)

**On The First Floor** 

Landing

Loft Room

Bedroom One 14' max x 9' 4" max ( 4.27m max x 2.84m max )

Bedroom Two 11' 10" x 9' 3" ( 3.61m x 2.82m )

Bedroom Three 9' 10" x 6' 5" ( 3.00m x 1.96m )