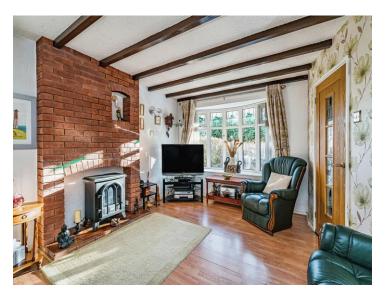

### Porch

**Reception Hall** 

**Guest Cloakroom** 

Lounge 15' 2" max x 12' 9" max ( 4.62m max x 3.89m max )

Fitted Kitchen / Dining Room 16' 1" x 10' 6" max ( 4.90m x 3.20m max )

**Conservatory** 8' 9" x 7' 8" ( 2.67m x 2.34m )