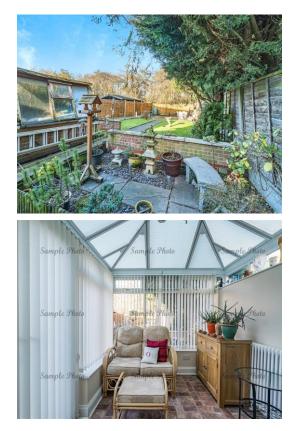

**Family Bathroom** 

Outside

Side Garage 18' 8" x 8' 7" ( 5.69m x 2.62m )

**Rear Garden** 

Agents Note:-

The sale of this property is subject to grant of probate. Please seek an update from the branch with regards to the potential time frames involved.