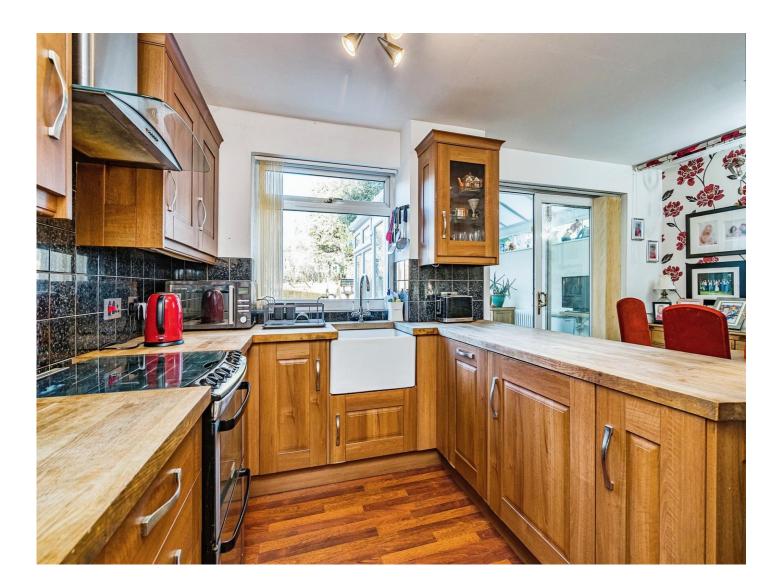

### Porch

**Reception Hall** 

**Guest Cloakroom** 

Lounge 15' 2" max x 12' 9" max ( 4.62m max x 3.89m max )

Fitted Kitchen / Dining Room 16' 1" x 10' 6" max ( 4.90m x 3.20m max )

**Conservatory** 8' 9" x 7' 8" ( 2.67m x 2.34m )