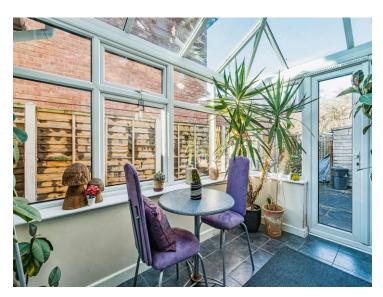

### Porch

**Reception Hall** 

**Guest Cloakroom** 

Lounge 15' 2" max x 12' 9" max ( 4.62m max x 3.89m max )

Fitted Kitchen / Dining Room 16' 1" x 10' 6" max ( 4.90m x 3.20m max )

**Conservatory** 8' 9" x 7' 8" ( 2.67m x 2.34m )

**Conservatory** 10' 9" x 7' (3.28m x 2.13m)

**On The First Floor** 

Landing

Loft Room

Bedroom One 14' max x 9' 4" max ( 4.27m max x 2.84m max )

Bedroom Two 11' 10" x 9' 3" ( 3.61m x 2.82m )

Bedroom Three 9' 10" x 6' 5" ( 3.00m x 1.96m )