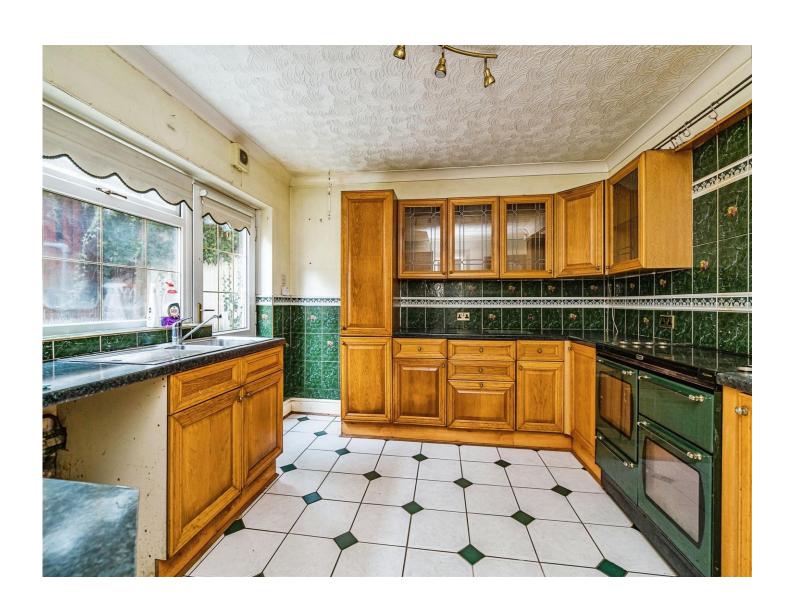

## Bertram Close Tipton DY4 0EL

**Reception / Sitting Room** 

17' 2" x 11' (5.23m x 3.35m)

**Inner Hallway** 

Lounge

16' 7" x 10' 3" ( 5.05m x 3.12m )

**Fitted Kitchen** 

12' 2" x 11' 2" ( 3.71m x 3.40m )