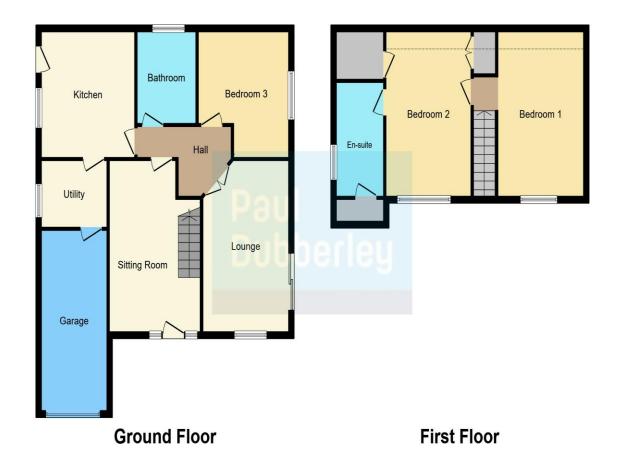

## Bertram Close Tipton DY4 0EL

**Reception / Sitting Room** 

17' 2" x 11' (5.23m x 3.35m)

**Inner Hallway** 

Lounge

16' 7" x 10' 3" ( 5.05m x 3.12m )

**Fitted Kitchen** 

12' 2" x 11' 2" ( 3.71m x 3.40m )

**Utility Room** 

7' 10" x 6' 5" ( 2.39m x 1.96m )

**Bedroom Three** 

13' x 10' 10" ( 3.96m x 3.30m )

**Family Bathroom** 

On The First Floor

Landing

**Bedroom One** 

16' 2" x 10' 4" ( 4.93m x 3.15m )

**Bedroom Two** 

16' 2" x 9' 10" ( 4.93m x 3.00m )

**En Suite Shower Room** 

**Outside** 

Garage

17' 6" x 7' 8" ( 5.33m x 2.34m )

Rear Garden

This floorplan is for illustrative purposes only and is not drawn to scale. Measurements, floor-areas, openings and orientations are approximate. They should not be relied upon for any purpose and do not form any part of an agreement. No liability is taken for any error or mis-statement. All parties must rely on their own inspections.