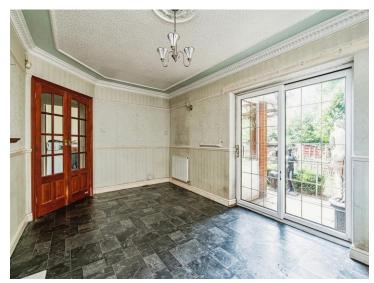

## Bertram Close Tipton DY4 0EL

**Reception / Sitting Room** 

17' 2" x 11' (5.23m x 3.35m)

**Inner Hallway** 

Lounge

16' 7" x 10' 3" ( 5.05m x 3.12m )

**Fitted Kitchen** 

12' 2" x 11' 2" ( 3.71m x 3.40m )