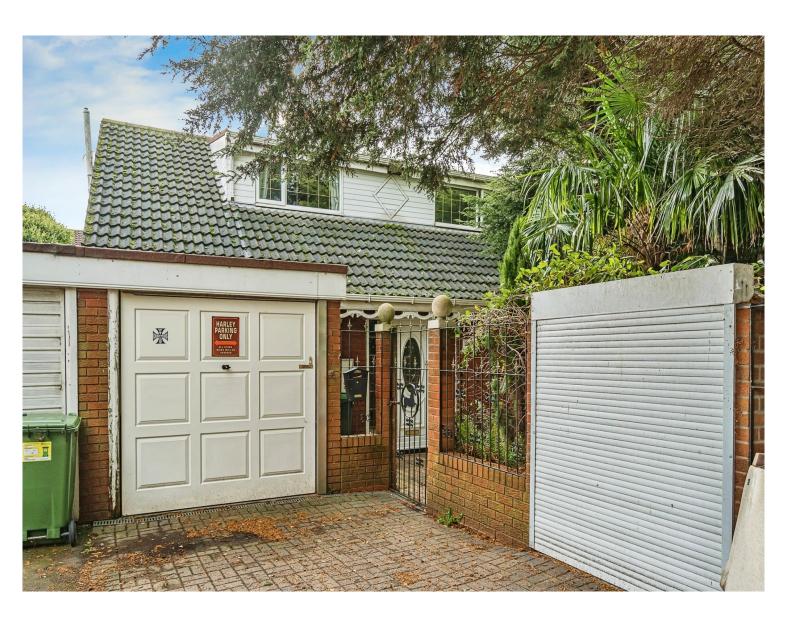

## Bertram Close Tipton DY4 0EL

Spacious Detached Dormer Bungalow offering the benefit of Quiet Location, Gas Central Heating, Double Glazing, No Upward Chain and Good Size Accommodation.

16' 2" x 10' 4" ( 4.93m x 3.15m )

**Bedroom Two** 

16' 2" x 9' 10" ( 4.93m x 3.00m )

**En Suite Shower Room** 

**Outside** 

Garage

17' 6" x 7' 8" ( 5.33m x 2.34m )

Rear Garden