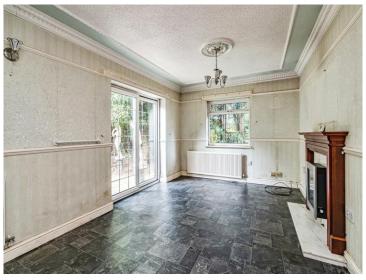

## Bertram Close Tipton DY4 0EL

**Reception / Sitting Room** 

17' 2" x 11' (5.23m x 3.35m)

**Inner Hallway** 

Lounge

16' 7" x 10' 3" ( 5.05m x 3.12m )

**Fitted Kitchen** 

12' 2" x 11' 2" ( 3.71m x 3.40m )