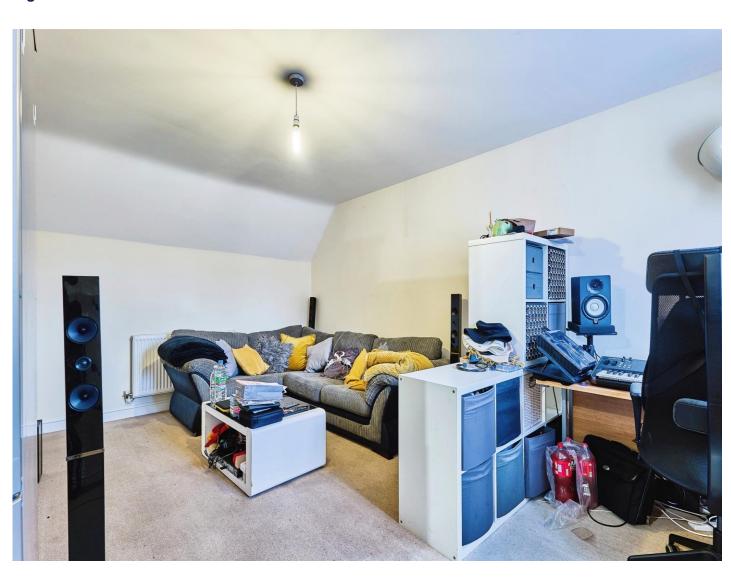

## Anchor Drive Tipton DY4 7RD

**Reception Hall** 

16' 5" x 8' 2" ( 5.00m x 2.49m )

On The First Floor

Landing

Lounge

16' 5" x 11' 5" ( 5.00m x 3.48m )

**Fitted Kitchen** 