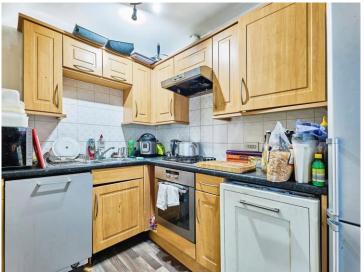

## Anchor Drive Tipton DY4 7RD

**Reception Hall** 

16' 5" x 8' 2" ( 5.00m x 2.49m )

On The First Floor

Landing

Lounge

16' 5" x 11' 5" ( 5.00m x 3.48m )

**Fitted Kitchen** 