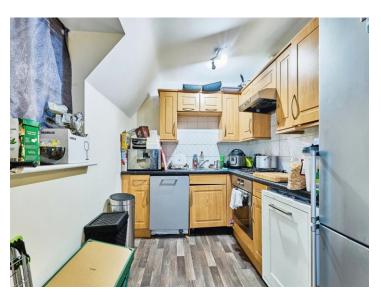

## Anchor Drive Tipton DY4 7RD

**Reception Hall** 

16' 5" x 8' 2" ( 5.00m x 2.49m )

On The First Floor

Landing

Lounge

16' 5" x 11' 5" ( 5.00m x 3.48m )

**Fitted Kitchen** 