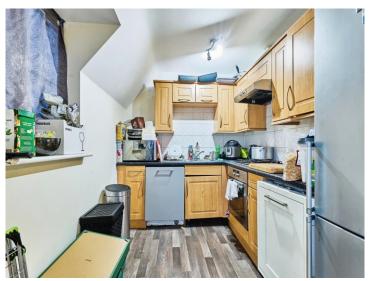

#### **Reception Hall**

**On The First Floor** 

Landing

Lounge 16' 5" x 11' 5" ( 5.00m x 3.48m )

**Fitted Kitchen** 7' 7" x 7' 3" ( 2.31m x 2.21m )

Bedroom One 13' 1" max x 10' 5" max ( 3.99m max x 3.17m max )