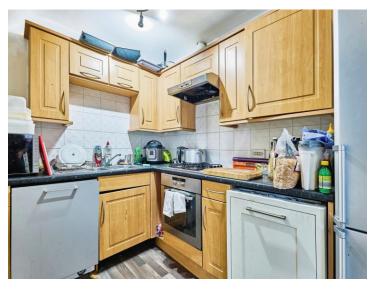

#### **Reception Hall**

**On The First Floor** 

Landing

Lounge 16' 5" x 11' 5" ( 5.00m x 3.48m )

**Fitted Kitchen** 7' 7" x 7' 3" ( 2.31m x 2.21m )

Bedroom One 13' 1" max x 10' 5" max ( 3.99m max x 3.17m max )