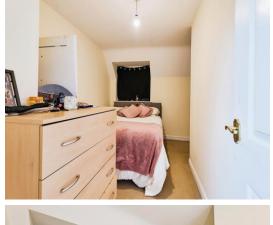

#### **Reception Hall**

**On The First Floor** 

Landing

Lounge 16' 5" x 11' 5" ( 5.00m x 3.48m )

**Fitted Kitchen** 7' 7" x 7' 3" ( 2.31m x 2.21m )

Bedroom One 13' 1" max x 10' 5" max ( 3.99m max x 3.17m max )