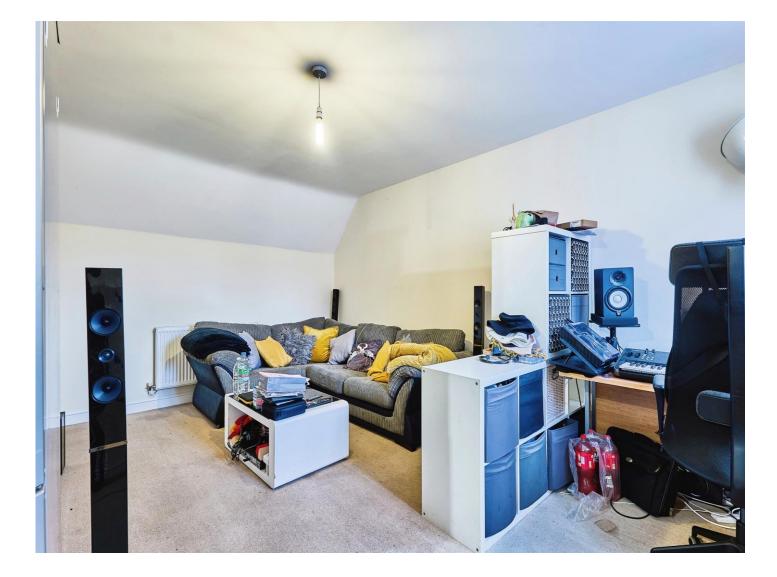

#### **Reception Hall**

**On The First Floor** 

Landing

Lounge 16' 5" x 11' 5" ( 5.00m x 3.48m )

**Fitted Kitchen** 7' 7" x 7' 3" ( 2.31m x 2.21m )

Bedroom One 13' 1" max x 10' 5" max ( 3.99m max x 3.17m max )