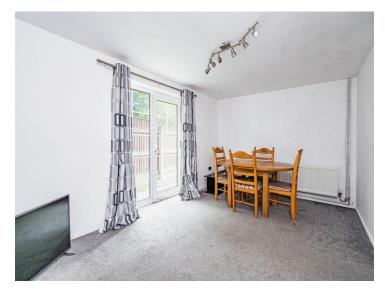

#### **Reception Hall**

Lounge / Dining Room 16' 3" max into recess x 13' 6" ( 4.95m max into recess x 4.11m )

**Fitted Kitchen** 11' x 6' 5" ( 3.35m x 1.96m )

Bedroom One 12' 6" x 8' 9" ( 3.81m x 2.67m )