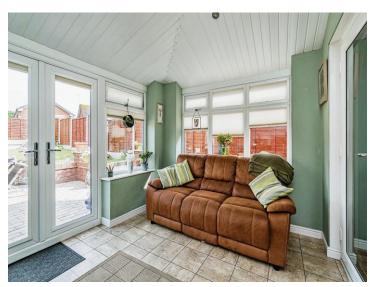

**Guest Cloakroom** 

**Dining Room / Sun Lounge** 

13' 3" x 9' 1" ( 4.04m x 2.77m )

On The First Floor

Landing

**Bedroom One** 

17' 9" max into recess x 8' max ( 5.41m max into recess x 2.44m max )

**En Suite Shower Room** 