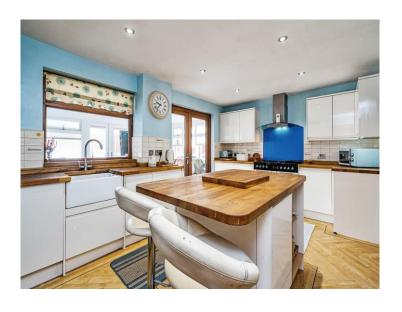

## Farmer Way Tipton DY4 0BE

**Reception Hall** 

Lounge

15' 2" max x 11' 10" max ( 4.62m max x 3.61m max )

**Fitted Kitchen** 

15' 1" x 10' 6" ( 4.60m x 3.20m )

**Utility Room** 

11' max x 8' max ( 3.35m max x 2.44m max )