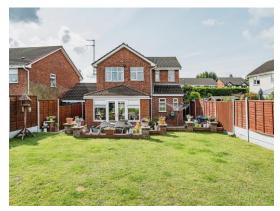

## Farmer Way Tipton DY4 0BE

Modern Extended Detached Family Home Offering the benefit of Superbly Presented Accommodation, Upvc Double Glazing, Gas Central Heating and Situated in a Great Location.

Rear Garden

Garage

18' 2" x 8' (5.54m x 2.44m)

Council Tax band: C

This floorplan is for illustrative purposes only and is not drawn to scale. Measurements, floor-areas, openings and orientations are approximate. They should not be relied upon for any purpose and do not form any part of an agreement. No liability is taken for any error or mis-statement. All parties must rely on their own inspections.