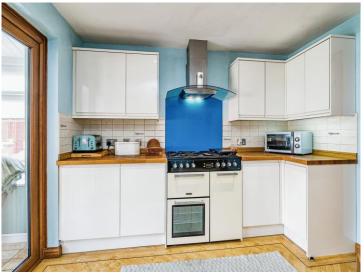

## Farmer Way Tipton DY4 0BE

**Reception Hall** 

Lounge

15' 2" max x 11' 10" max ( 4.62m max x 3.61m max )

**Fitted Kitchen** 

15' 1" x 10' 6" ( 4.60m x 3.20m )

**Utility Room** 

11' max x 8' max ( 3.35m max x 2.44m max )