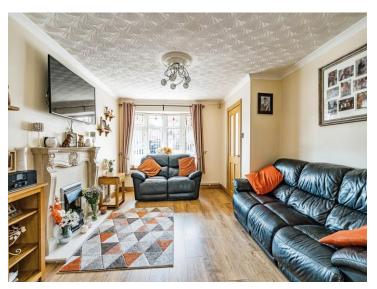

## Farmer Way Tipton DY4 0BE

**Reception Hall** 

Lounge

15' 2" max x 11' 10" max ( 4.62m max x 3.61m max )

**Fitted Kitchen** 

15' 1" x 10' 6" ( 4.60m x 3.20m )

**Utility Room** 

11' max x 8' max ( 3.35m max x 2.44m max )