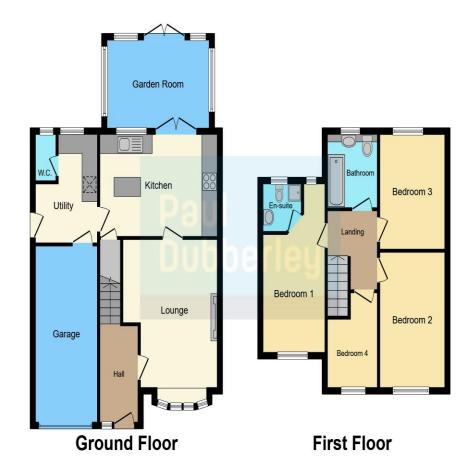

Rear Garden

Garage

18' 2" x 8' (5.54m x 2.44m)

Council Tax band: C

This floorplan is for illustrative purposes only and is not drawn to scale. Measurements, floor-areas, openings and orientations are approximate. They should not be relied upon for any purpose and do not form any part of an agreement. No liability is taken for any error or mis-statement. All parties must rely on their own inspections.