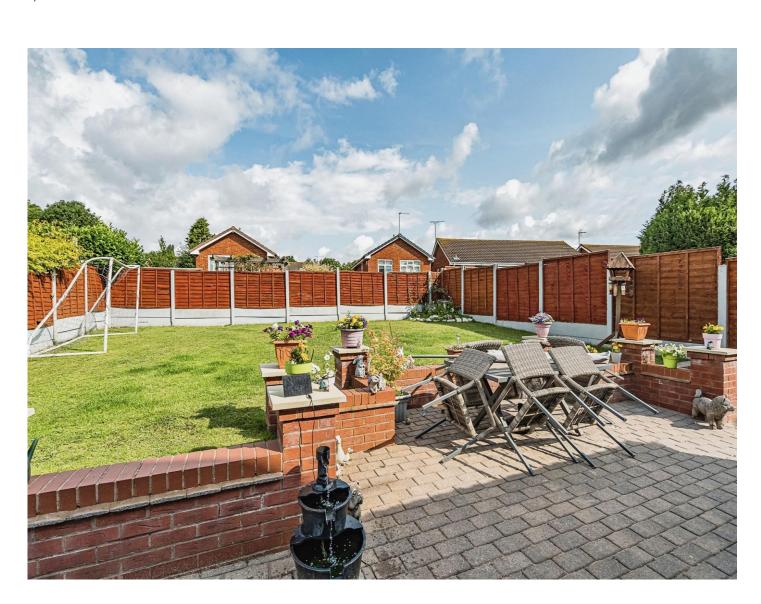

Rear Garden

Garage

18' 2" x 8' (5.54m x 2.44m)

Council Tax band: C

This floorplan is for illustrative purposes only and is not drawn to scale. Measurements, floor-areas, openings and orientations are approximate. They should not be relied upon for any purpose and do not form any part of an agreement. No liability is taken for any error or mis-statement. All parties must rely on their own inspections.