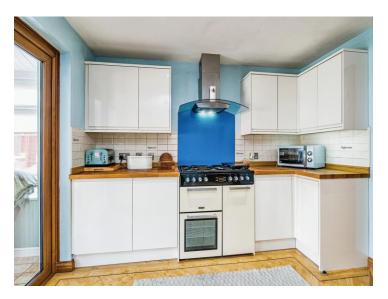

### **Reception Hall**

Lounge 15' 2" max x 11' 10" max ( 4.62m max x 3.61m max )

Fitted Kitchen 15' 1" x 10' 6" ( 4.60m x 3.20m )

Utility Room 11' max x 8' max ( 3.35m max x 2.44m max )

**Guest Cloakroom** 