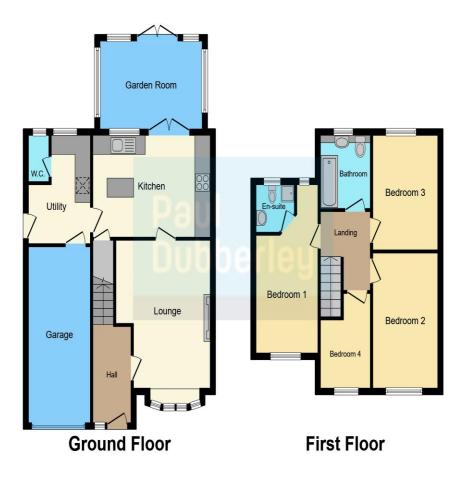

### **Reception Hall**

Lounge 15' 2" max x 11' 10" max ( 4.62m max x 3.61m max )

Fitted Kitchen 15' 1" x 10' 6" ( 4.60m x 3.20m )

Utility Room 11' max x 8' max ( 3.35m max x 2.44m max )

**Guest Cloakroom** 

**Dining Room / Sun Lounge** 13' 3" x 9' 1" ( 4.04m x 2.77m )

**On The First Floor** 

Landing

#### Bedroom One 17' 9" max into recess x 8' max ( 5.41m max into recess x 2.44m max )

**En Suite Shower Room** 

Bedroom Two 14' x 8' 3" ( 4.27m x 2.51m )

Bedroom Three 11' 10" x 8' 3" ( 3.61m x 2.51m )

Bedroom Four 9' 9" max x 6' 5" max ( 2.97m max x 1.96m max )

**Family Bathroom** 

Outside

**Rear Garden** 

Garage 18' 2" x 8' (5.54m x 2.44m)

This floorplan is for illustrative purposes only and is not drawn to scale. Measurements, floor-areas, openings and orientations are approximate. They should not be relied upon for any purpose and do not form any part of an agreement. No liability is taken for any error or mis-statement. All parties must rely on their own inspections.