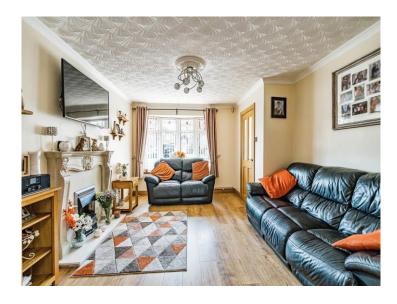

### **Reception Hall**

Lounge 15' 2" max x 11' 10" max ( 4.62m max x 3.61m max )

Fitted Kitchen 15' 1" x 10' 6" ( 4.60m x 3.20m )

Utility Room 11' max x 8' max ( 3.35m max x 2.44m max )

**Guest Cloakroom** 