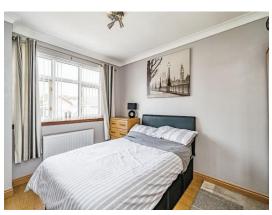

#### Bedroom One 17' 9" max into recess x 8' max ( 5.41m max into recess x 2.44m max )

**En Suite Shower Room** 

Bedroom Two 14' x 8' 3" ( 4.27m x 2.51m )

Bedroom Three 11' 10" x 8' 3" ( 3.61m x 2.51m )

Bedroom Four 9' 9" max x 6' 5" max ( 2.97m max x 1.96m max )