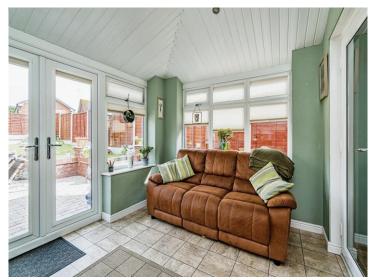

**Dining Room / Sun Lounge** 13' 3" x 9' 1" ( 4.04m x 2.77m )

**On The First Floor** 

Landing