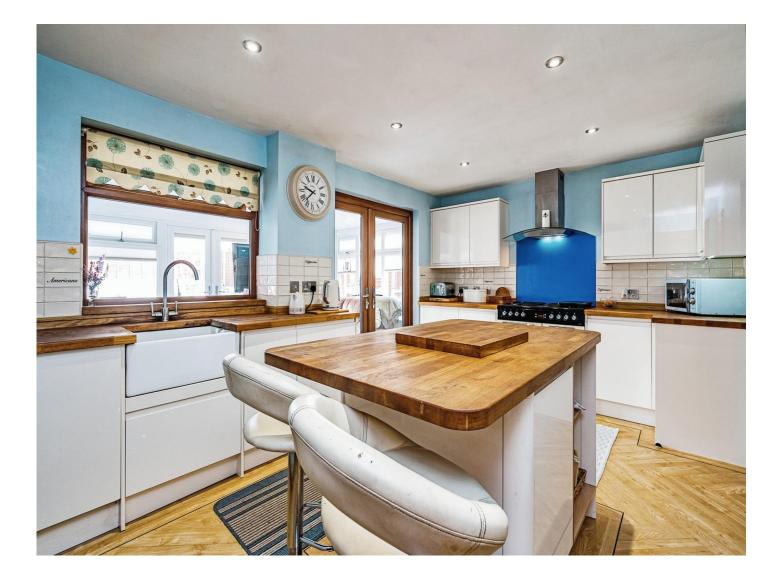

### **Reception Hall**

Lounge 15' 2" max x 11' 10" max ( 4.62m max x 3.61m max )

Fitted Kitchen 15' 1" x 10' 6" ( 4.60m x 3.20m )

Utility Room 11' max x 8' max ( 3.35m max x 2.44m max )

**Guest Cloakroom** 