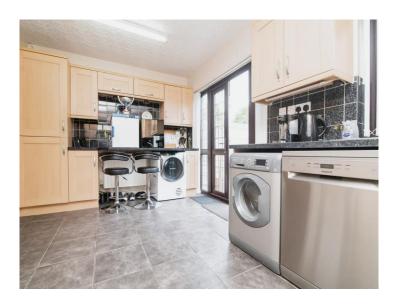

### **Downstairs Shower Room**

Lounge 21' 7" plus bay x 10' 9" ( 6.58m plus bay x 3.28m )

**Fitted Kitchen** 17' x 9' 10" ( 5.18m x 3.00m )

**On The First Floor** 

Landing

Bedroom Two 10' 9" x 10' 5" ( 3.28m x 3.17m )