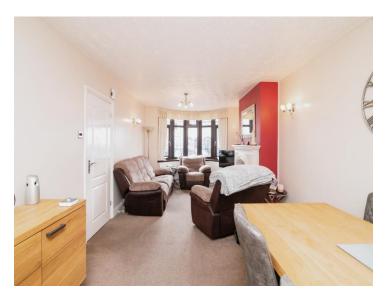

### **Reception Hall**

### **Downstairs Shower Room**

Lounge 21' 7" plus bay x 10' 9" ( 6.58m plus bay x 3.28m )

**Fitted Kitchen** 17' x 9' 10" ( 5.18m x 3.00m )

**On The First Floor** 

Landing

Bedroom Two 10' 9" x 10' 5" ( 3.28m x 3.17m )