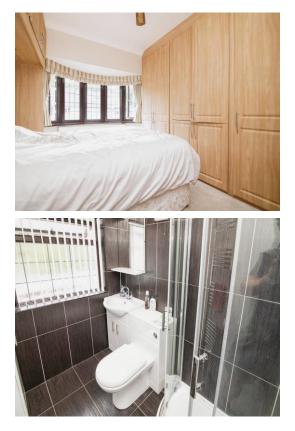

Bedroom Three 10' 9" x 10' 5" ( 3.28m x 3.17m )

Bedroom Four 7' x 5' 10" ( 2.13m x 1.78m ) **Family Shower Room** 

**On The Second Floor** 

Bedroom One 12' 5" x 11' 9" ( 3.78m x 3.58m )

Outside

**Rear Garden** 