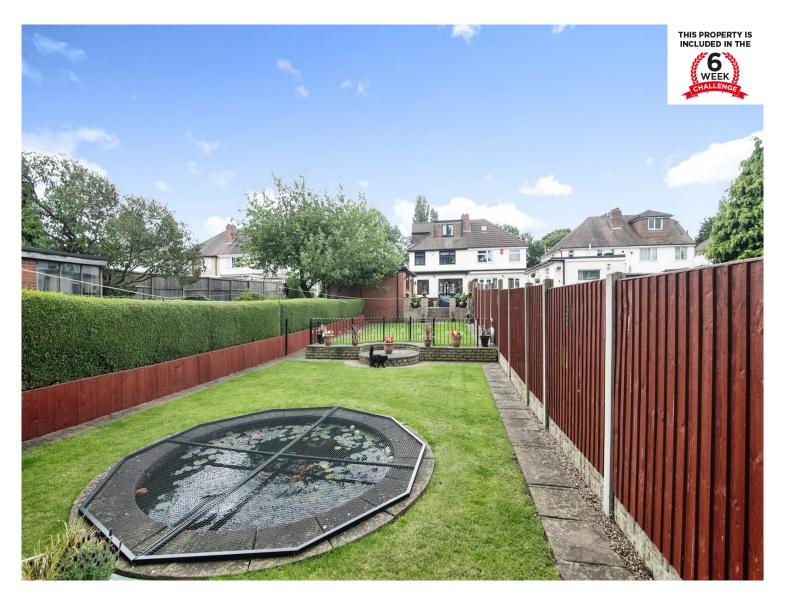

Bedroom Three 10' 9" x 10' 5" ( 3.28m x 3.17m )

Bedroom Four 7' x 5' 10" ( 2.13m x 1.78m ) **Family Shower Room** 

**On The Second Floor** 

Bedroom One 12' 5" x 11' 9" ( 3.78m x 3.58m )

Outside

**Rear Garden** 