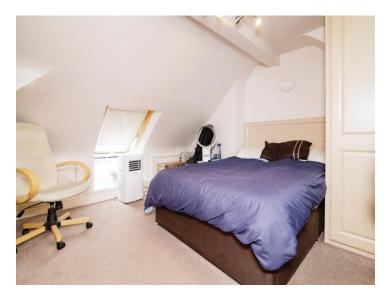

Bedroom Three 10' 9" x 10' 5" ( 3.28m x 3.17m )

Bedroom Four 7' x 5' 10" ( 2.13m x 1.78m ) **Family Shower Room** 

**On The Second Floor** 

Bedroom One 12' 5" x 11' 9" ( 3.78m x 3.58m )

Outside

**Rear Garden** 