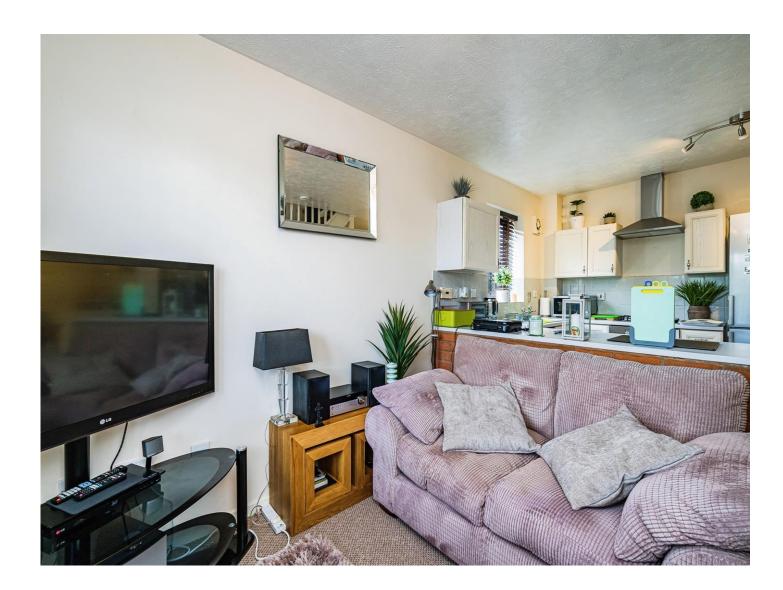

#### **Open Plan Lounge / Kitchen**

17' 5" x 12' 2" ( 5.31m x 3.71m )

Stairs off to first floor, upvc double glazed window, radiator.

Inset sink unit, fitted base cupboards, roll top working surfaces, tiled surrounds, built in oven, fitted hob, extractor hood, appliance space, wall cupboards, upvc double glazed window, radiator