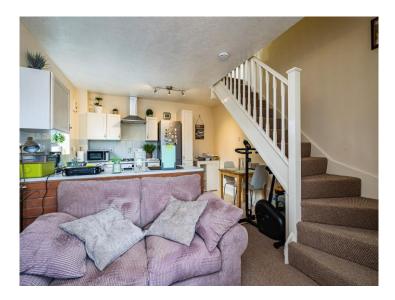

#### **Open Plan Lounge / Kitchen**

17' 5" x 12' 2" ( 5.31m x 3.71m )

Stairs off to first floor, upvc double glazed window, radiator.

Inset sink unit, fitted base cupboards, roll top working surfaces, tiled surrounds, built in oven, fitted hob, extractor hood, appliance space, wall cupboards, upvc double glazed window, radiator

#### **On The First Floor**

#### Landing

store cupboard