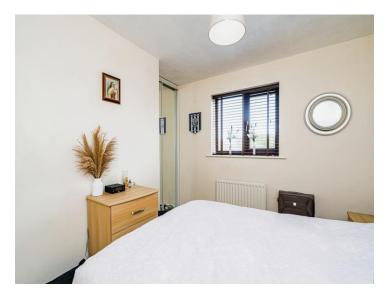

#### **Bedroom One**

11' 1" x 10' 4" ( 3.38m x 3.15m ) upvc double glazed window, radiator, built in wardrobe