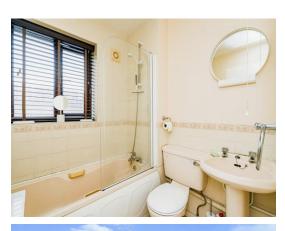

#### **Family Bathroom**

 $6^{\prime}$  2" x 5' 9" ( 1.88m x 1.75m ) panelled bath, wash hand basin, low level w.c., tiled surrounds, upvc double glazed window