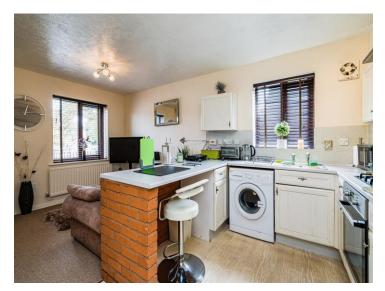

#### **Open Plan Lounge / Kitchen**

17' 5" x 12' 2" ( 5.31m x 3.71m )

Stairs off to first floor, upvc double glazed window, radiator.

Inset sink unit, fitted base cupboards, roll top working surfaces, tiled surrounds, built in oven, fitted hob, extractor hood, appliance space, wall cupboards, upvc double glazed window, radiator