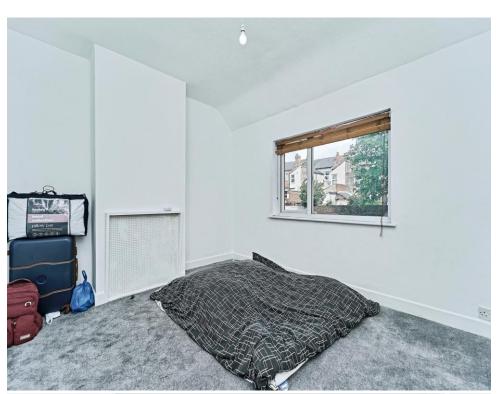

#### **Bedroom One**

Having a double glazed window to the rear elevation and central heating radiator.