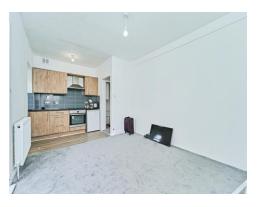

#### Kitchen/Diner

An open plan area with double glazed patio doors to the rear, double glazed window, fitted kitchen with a range of wall and base units, with worksurfaces over, one bowl sink and drainer, integrated oven and induction hob with cooker hood over and central heating radiator.