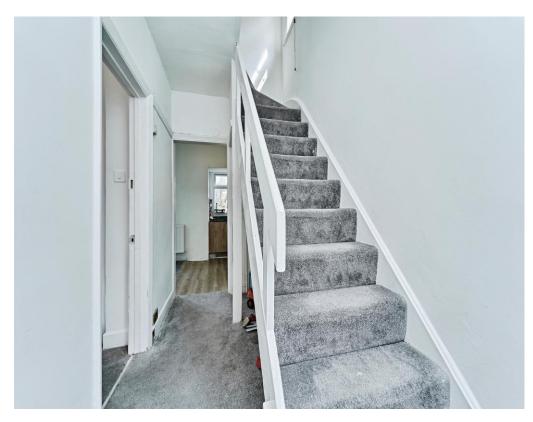

#### **Entrance Hall**

Having a double glazed door to the front elevation, double glazed window to the front, stairs to the first floor and doors to.

# Landing

Having stairs from the entrance hall and doors to