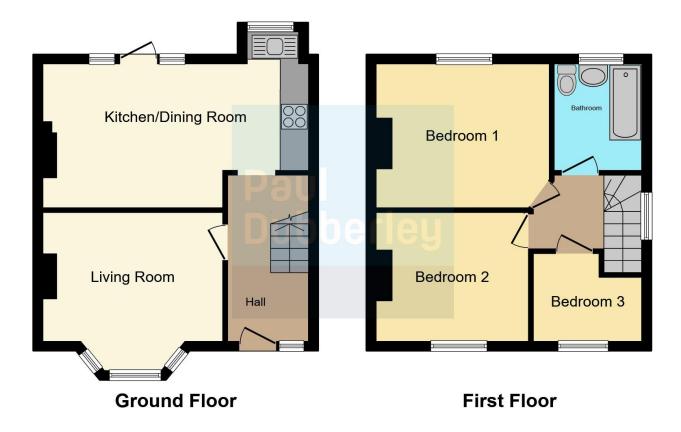

#### **Entrance Hall**

Having a double glazed door to the front elevation, double glazed window to the front, stairs to the first floor and doors to.

#### Lounge

Having a double glazed bay window to the front elevation and central heating radiator.

#### Kitchen/Diner

An open plan area with double glazed patio doors to the rear, double glazed window, fitted kitchen with a range of wall and base units, with worksurfaces over, one bowl sink and drainer, integrated oven and induction hob with cooker hood over and central heating radiator.

# Landing

Having stairs from the entrance hall and doors to

#### **Bedroom One**

Having a double glazed window to the rear elevation and central heating radiator.

## **Bedroom Two**

Having a double glazed window to the front elevation and central heating radiator.

# **Bedroom Three**

Having a double glazed window to the front elevation and central heating radiator.

### **Bathroom**

Having a double glazed window to the rear elevation, part tiled with bath, low level WC, wash hand basin and central heating radiator.