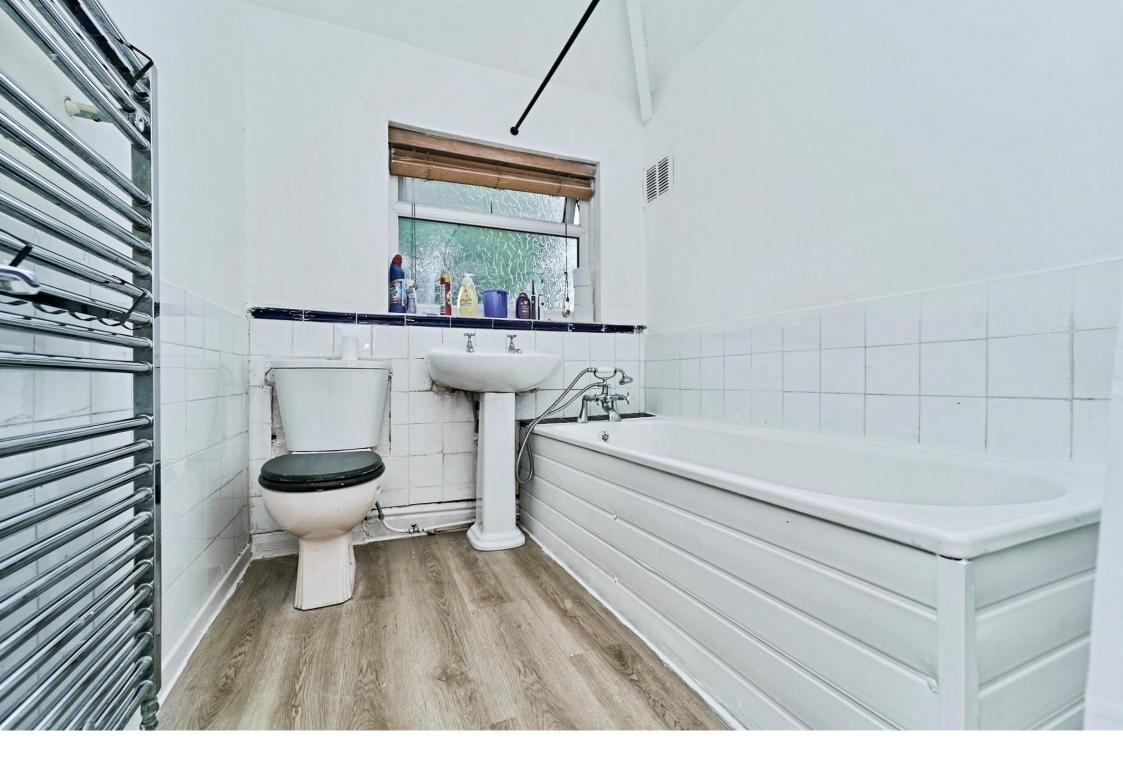

### **Bathroom**

Having a double glazed window to the rear elevation, part tiled with bath, low level WC, wash hand basin and central heating radiator.