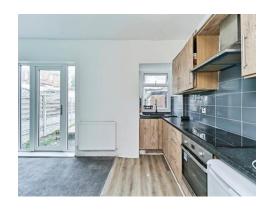

#### Kitchen/Diner

An open plan area with double glazed patio doors to the rear, double glazed window, fitted kitchen with a range of wall and base units, with worksurfaces over, one bowl sink and drainer, integrated oven and induction hob with cooker hood over and central heating radiator.