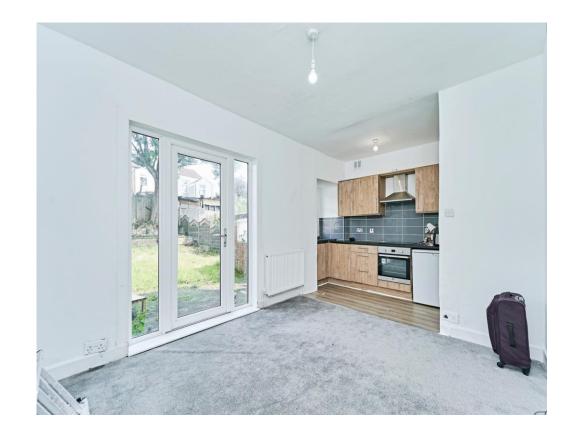

#### Kitchen/Diner

An open plan area with double glazed patio doors to the rear, double glazed window, fitted kitchen with a range of wall and base units, with worksurfaces over, one bowl sink and drainer, integrated oven and induction hob with cooker hood over and central heating radiator.