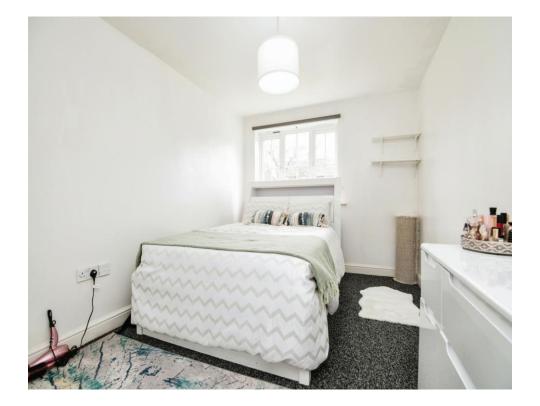

#### **Bedroom One**

14' x 8' 11" ( 4.27m x 2.72m ) Having double glazed window to the front and radiator

#### **Bedroom Two**

14' max x 6' 8" max ( 4.27m max x 2.03m max ) L-Shaped room, having double glazed window to the front and radiator