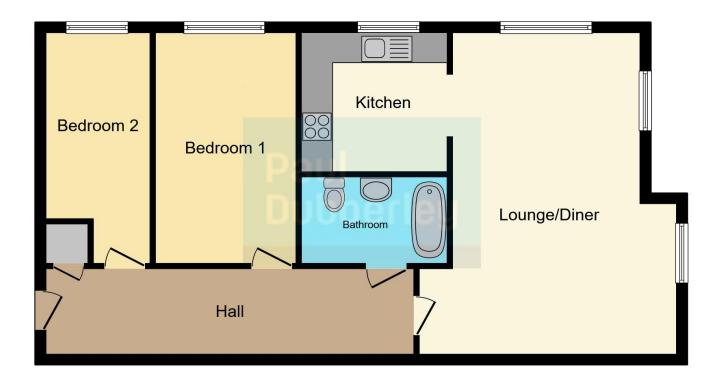

#### **Communal Areas**

Communal bin area, bike store and parking to rear of the property with lawn areas.

This floor plan is for illustrative purposes only. It is not drawn to scale. Any measurements, floor areas (including any total floor area), openings and orientation are approximate. No details are guaranteed, they cannot be relied upon for any purpose and they do not form part of any agreement. No liability is taken for any error, omission or misstatement. A party must rely upon its own inspection(s). Powered by www.focalagent.com