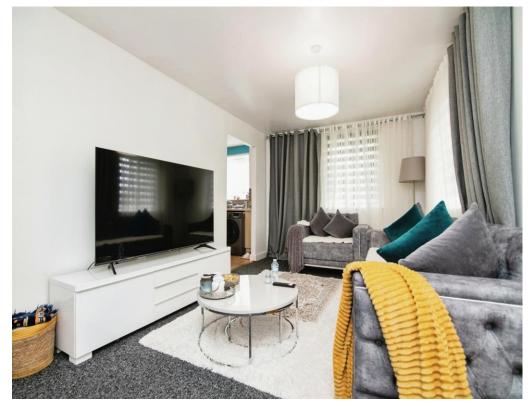

#### Lounge

17' 9" x 14' 5" max ( 5.41m x 4.39m max ) Having a double glazed window to the front, two double glazed windows to the side, two radiators, TV and Telephone Points and archway into kitchen