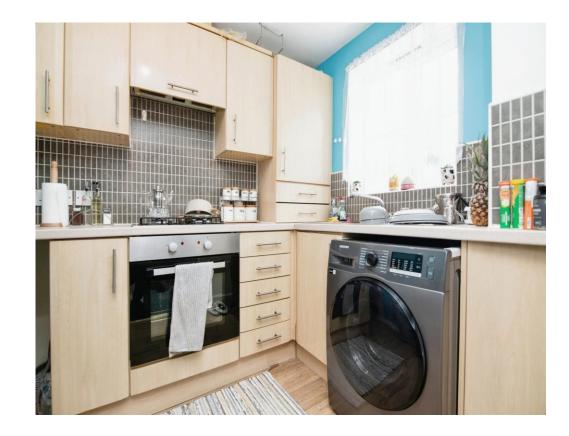

#### Kitchen

8' 9" max x 6' 8" max ( 2.67m max x 2.03m max )

Having a range of wall and base units, work surfaces over with tiling to splashback, integrated gas hob and electric oven, cooker hood over, plumbing for washing machine, boiler and double glazed window to the front.