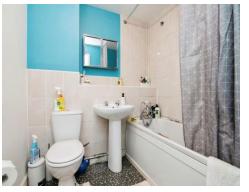

#### Bathroom

Having a low level WC, wash hand basin, panel bath with tiling to splash back.