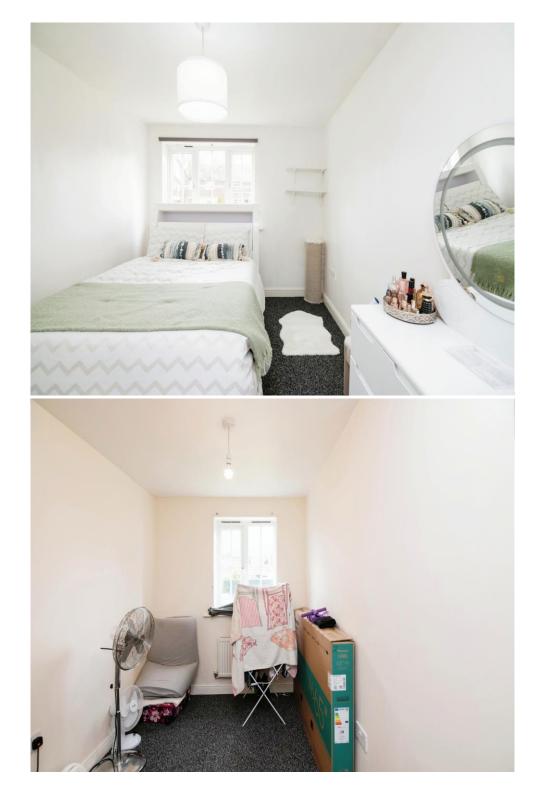

#### **Bedroom One**

14' x 8' 11" ( 4.27m x 2.72m ) Having double glazed window to the front and radiator

#### **Bedroom Two**

14' max x 6' 8" max ( 4.27m max x 2.03m max ) L-Shaped room, having double glazed window to the front and radiator