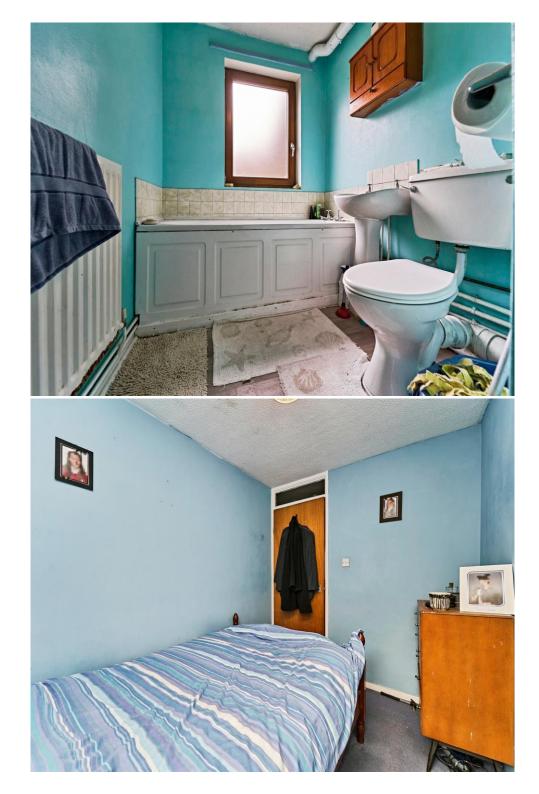

### **Bedroom One**

Having a double glazed windows and central heating radiator.

### Bathroom

Having a double glazed window, tiling to splash prone areas, bath, low level WC wash hand basin and central heating radiator.

This floor plan is for illustrative purposes only. It is not drawn to scale. Any measurements, floor areas (including any total floor area), openings and orientation are approximate. No details are guaranteed, they cannot be relied upon for any purpose and they do not form part of any agreement. No liability is taken for any error, omission or misstatement. A party must rely upon its own inspection(s). Powered by www.focalagent.com