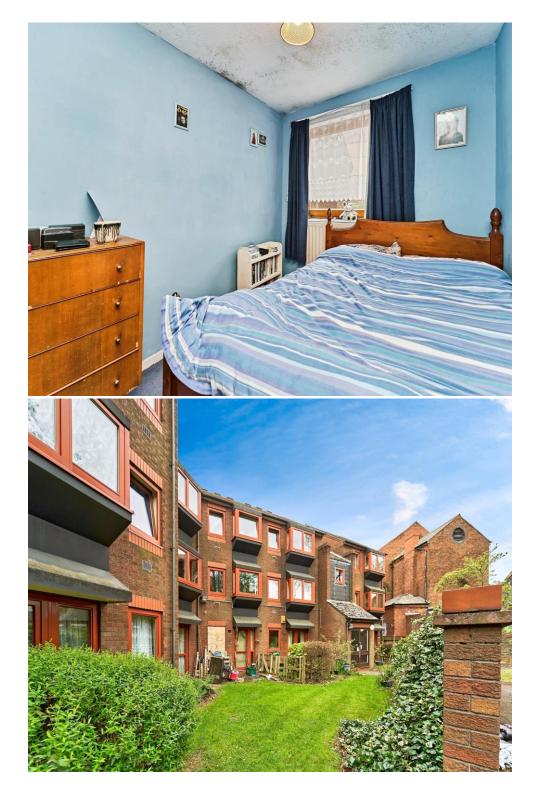

### **Entrance Hall**

Having door, central heating radiator and doors to.

**Lounge/Kitchen** An open plan living area with a double glazed window and double glazed patio doors, TV point, central heating radiator, kitchen area has a range of wall and base units with worksurfaces over, stainless steel sink and drainer, and cooker point.

### **Bedroom One**

Having a double glazed windows and central heating radiator.

### Bathroom

Having a double glazed window, tiling to splash prone areas, bath, low level WC wash hand basin and central heating radiator.

This floor plan is for illustrative purposes only. It is not drawn to scale. Any measurements, floor areas (including any total floor area), openings and orientation are approximate. No details are guaranteed, they cannot be relied upon for any purpose and they do not form part of any agreement. No liability is taken for any error, omission or misstatement. A party must rely upon its own inspection(s). Powered by www.focalagent.com