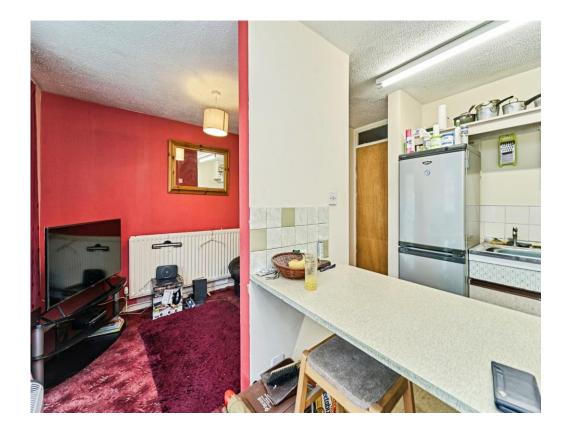

### **Entrance Hall**

Having door, central heating radiator and doors to.

**Lounge/Kitchen** An open plan living area with a double glazed window and double glazed patio doors, TV point, central heating radiator, kitchen area has a range of wall and base units with worksurfaces over, stainless steel sink and drainer, and cooker point.