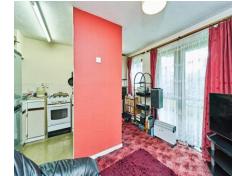

### **Entrance Hall**

Having door, central heating radiator and doors to.

**Lounge/Kitchen** An open plan living area with a double glazed window and double glazed patio doors, TV point, central heating radiator, kitchen area has a range of wall and base units with worksurfaces over, stainless steel sink and drainer, and cooker point.