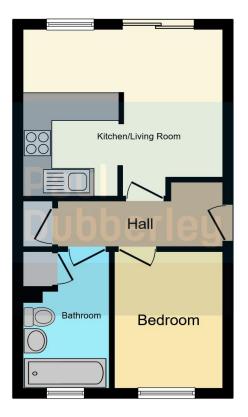

### Bathroom

Having a double glazed window, tiling to splash prone areas, bath, low level WC wash hand basin and central heating radiator.

This floor plan is for illustrative purposes only. It is not drawn to scale. Any measurements, floor areas (including any total floor area), openings and orientation are approximate. No details are guaranteed, they cannot be relied upon for any purpose and they do not form part of any agreement. No liability is taken for any error, omission or misstatement. A party must rely upon its own inspection(s). Powered by www.focalagent.com