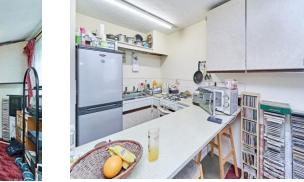

### **Entrance Hall**

Having door, central heating radiator and doors to.

**Lounge/Kitchen** An open plan living area with a double glazed window and double glazed patio doors, TV point, central heating radiator, kitchen area has a range of wall and base units with worksurfaces over, stainless steel sink and drainer, and cooker point.