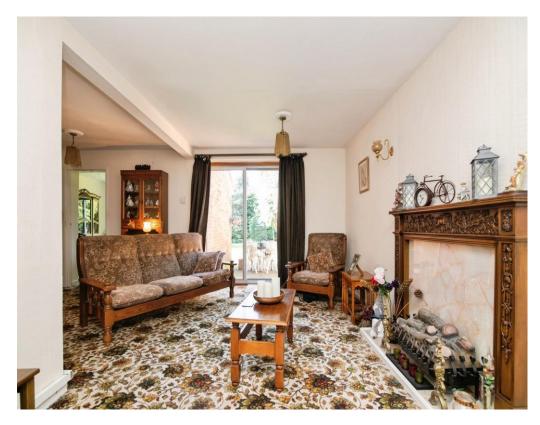

# Lounge

17' 8" x 21' 3" (5.38m x 6.48m)

Having a double glazed window to the front elevation, double glazed patio doors to the rear, fireplace with surround, door to the dining room and two central heating radiators.

# **Dining Room**

12' 5" x 13' (3.78m x 3.96m)

Having a double glazed window to the side elevation, patio door to the rear and central heating radiator.