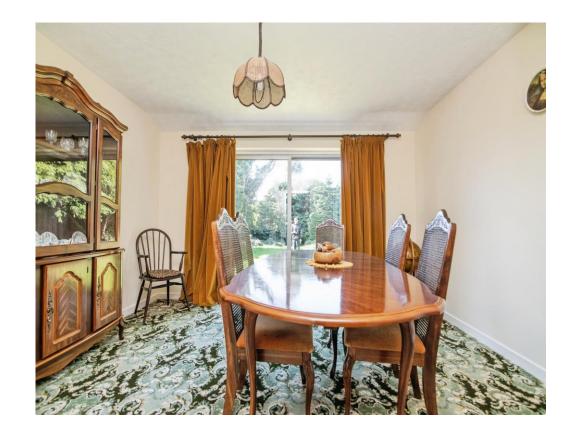

# **Dining Room**

12' 5" x 13' (3.78m x 3.96m)

Having a double glazed window to the side elevation, patio door to the rear and central heating radiator.