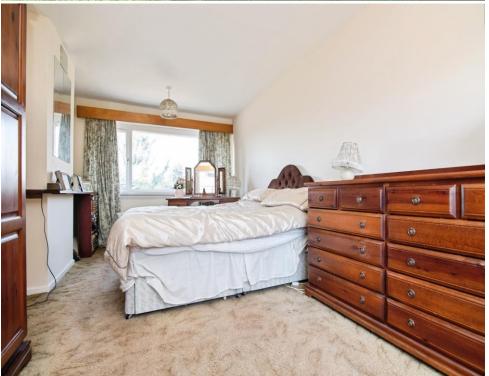

# **Bedroom One**

18' x 9' 10" ( 5.49m x 3.00m )

Having double glazed windows to the front and rear elevations and central heating radiator.

## **Bedroom Two**

17' 10" x 9' 2" (5.44m x 2.79m)

Having double glazed windows to the front and rear elevations, built in wardrobes and central heating radiator.

#### **Bedroom Three**

8' 6" x 12' 1" ( 2.59m x 3.68m )

Having a double glazed window to the rear elevation, fitted wardrobes and central heating radiator.