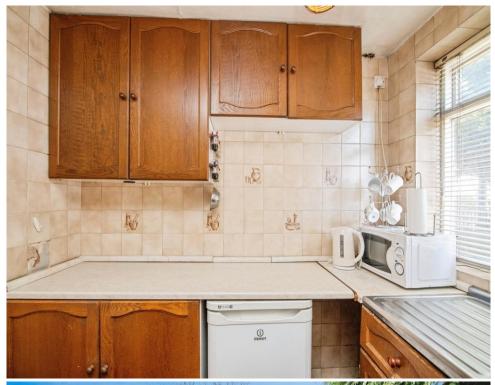

#### Kitchen

7' 10" x 9' (2.39m x 2.74m)

Having a double glazed window to the front elevation, fitted kitchen with a range of wall and base units, with work surfaces over, stainless steel sink and drainer, cooker point and central heating radiator.