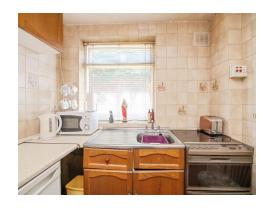

#### Kitchen

7' 10" x 9' (2.39m x 2.74m)

Having a double glazed window to the front elevation, fitted kitchen with a range of wall and base units, with work surfaces over, stainless steel sink and drainer, cooker point and central heating radiator.