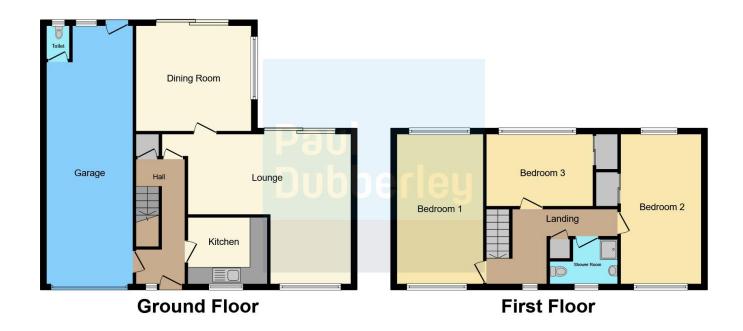

## **Entrance Hall**

Having door to the front elevation, stairs to the first floor, storage cupboard and doors to the kitchen, lounge and garage.

#### Kitchen

7' 10" x 9' (2.39m x 2.74m)

Having a double glazed window to the front elevation, fitted kitchen with a range of wall and base units, with work surfaces over, stainless steel sink and drainer, cooker point and central heating radiator.

# Lounge

17' 8" x 21' 3" (5.38m x 6.48m)

Having a double glazed window to the front elevation, double glazed patio doors to the rear, fireplace with surround, door to the dining room and two central heating radiators.

# **Dining Room**

12' 5" x 13' (3.78m x 3.96m)

Having a double glazed window to the side elevation, patio door to the rear and central heating radiator.

# Landing

Having stairs from the entrance hall, double glazed window to the front elevation and doors to.

# **Bedroom One**

18' x 9' 10" ( 5.49m x 3.00m )

Having double glazed windows to the front and rear elevations and central heating radiator.

## **Bedroom Two**

17' 10" x 9' 2" (5.44m x 2.79m)

Having double glazed windows to the front and rear elevations, built in wardrobes and central heating radiator.

#### **Bedroom Three**

8' 6" x 12' 1" ( 2.59m x 3.68m )

Having a double glazed window to the rear elevation, fitted wardrobes and central heating radiator.

#### Bathroom

5' 3" x 7' 10" ( 1.60m x 2.39m )

Having a double glazed window to the front elevation, fully tiled, shower cubicle, low level WC, vanity wash hand basin and central heating radiator.

#### **Downstairs Wc**

Access is via the garage with a window to the rear elevation and low level WC.

# Garage

31' 9" x 9' 10" ( 9.68m x 3.00m )

Having double doors, access to WC and rear garden.