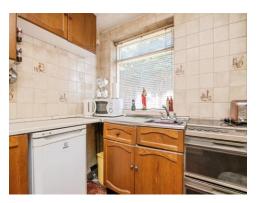

#### Kitchen

7' 10" x 9' (2.39m x 2.74m)

Having a double glazed window to the front elevation, fitted kitchen with a range of wall and base units, with work surfaces over, stainless steel sink and drainer, cooker point and central heating radiator.