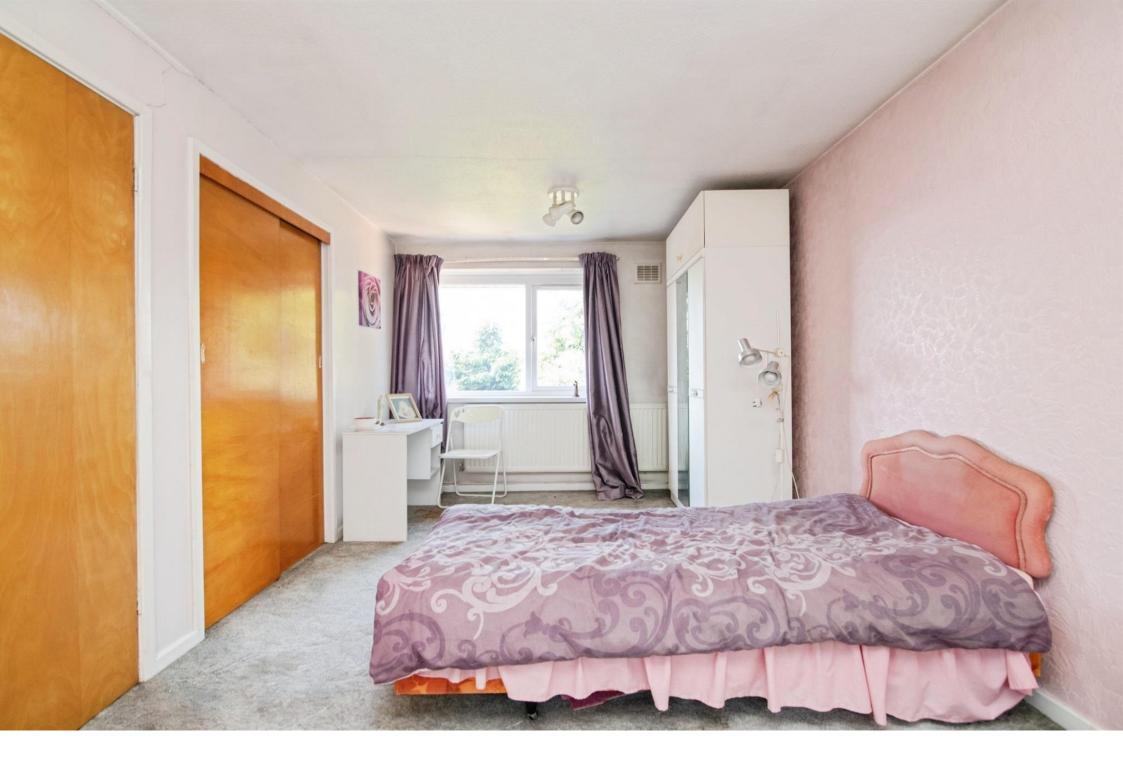

# **Bedroom One**

18' x 9' 10" ( 5.49m x 3.00m )

Having double glazed windows to the front and rear elevations and central heating radiator.

## **Bedroom Two**

17' 10" x 9' 2" (5.44m x 2.79m)

Having double glazed windows to the front and rear elevations, built in wardrobes and central heating radiator.

#### **Bedroom Three**

8' 6" x 12' 1" ( 2.59m x 3.68m )

Having a double glazed window to the rear elevation, fitted wardrobes and central heating radiator.