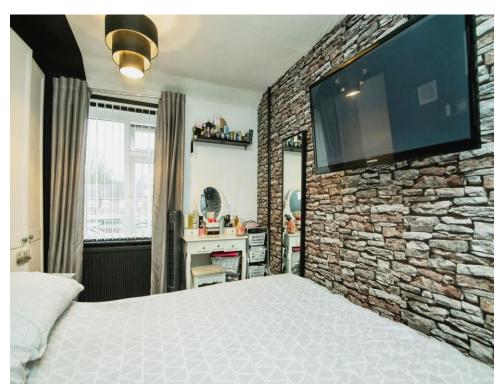

## **Bedroom One**

10' 9" x 11' 7" ( 3.28m x 3.53m )

Having a double glazed window to the front elevation, built in storage cupboard and central heating radiator.