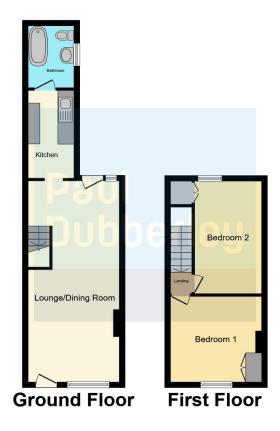

#### **Entrance**

Having door to the front straight into the lounge.

## **Lounge/ Dining Area**

25' 3" x 10' 7" ( 7.70m x 3.23m )

Having a double glazed bow window to the front elevation, double glazed widow to the rear, gas fire with surround, stairs to the first floor, central heating radiator and doors to kitchen and garden.

#### Kitchen

5' 8" x 10' 6" ( 1.73m x 3.20m )

Having a double glazed window to the side elevation, fitted kitchen with a a range of wall and base units, with worksurfaces over, sink and drainer, tiling to splash prone areas, cooker point, plumbing for washing machine, central heating radiator, central heating boiler and door to bathroom

#### **Downstairs Bathroom**

Having a double glazed window to the side elevation, tiled, low level WC, wash hand basin, bath with shower over, extractor fan and central heating radiator.

## Landing

Having stairs from the lounge and doors to.

## **Bedroom One**

10' 9" x 11' 7" ( 3.28m x 3.53m )

Having a double glazed window to the front elevation, built in storage cupboard and central heating radiator.

### **Bedroom Two**

14' 2" x 7' 9" ( 4.32m x 2.36m )

Having a double glazed window to the rear elevation, built in storage cupboard and central heating radiator.