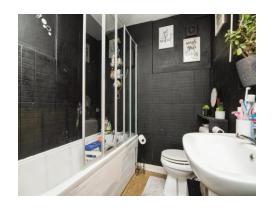

#### **Downstairs Bathroom**

Having a double glazed window to the side elevation, tiled, low level WC, wash hand basin, bath with shower over, extractor fan and central heating radiator.