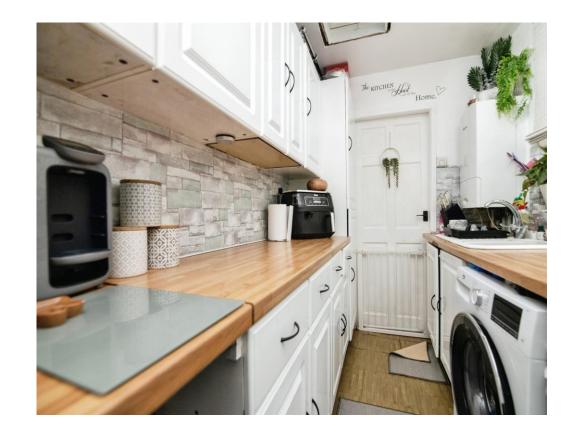

#### Kitchen

5' 8" x 10' 6" ( 1.73m x 3.20m )

Having a double glazed window to the side elevation, fitted kitchen with a a range of wall and base units, with worksurfaces over, sink and drainer, tiling to splash prone areas, cooker point, plumbing for washing machine, central heating radiator, central heating boiler and door to bathroom