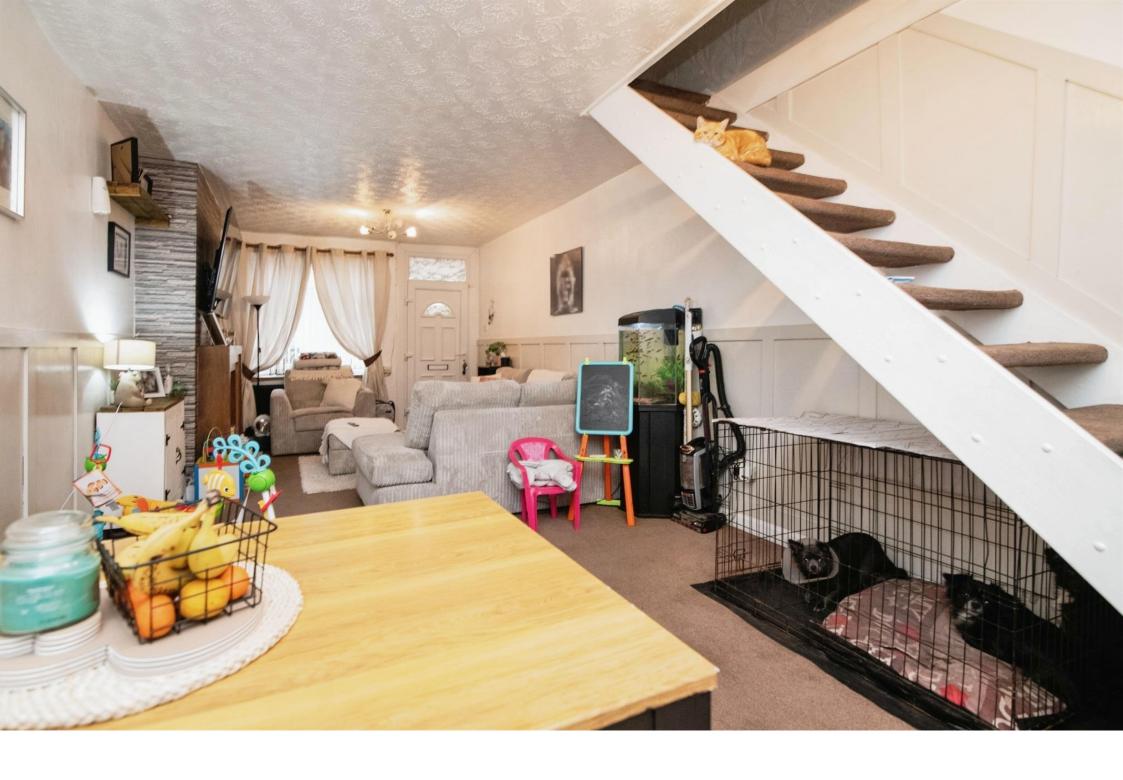

## **Lounge/ Dining Area**

25' 3" x 10' 7" ( 7.70m x 3.23m )

Having a double glazed bow window to the front elevation, double glazed widow to the rear, gas fire with surround, stairs to the first floor, central heating radiator and doors to kitchen and garden.