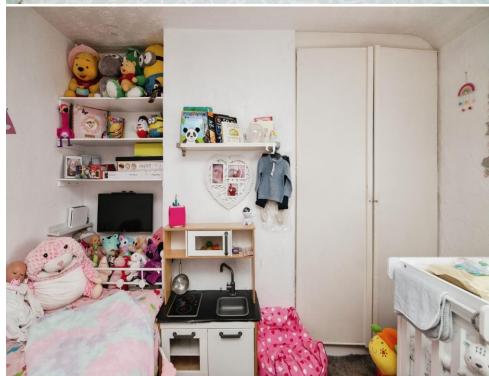

### **Bedroom Two**

14' 2" x 7' 9" ( 4.32m x 2.36m )

Having a double glazed window to the rear elevation, built in storage cupboard and central heating radiator.