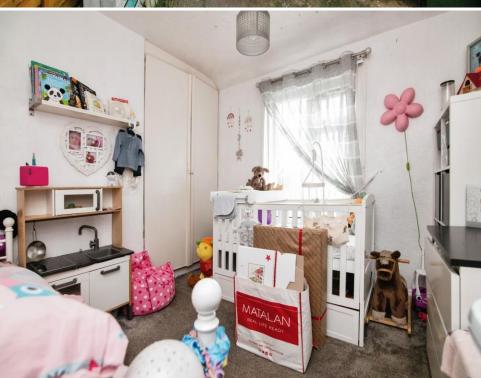

### **Bedroom Two**

14' 2" x 7' 9" ( 4.32m x 2.36m )

Having a double glazed window to the rear elevation, built in storage cupboard and central heating radiator.