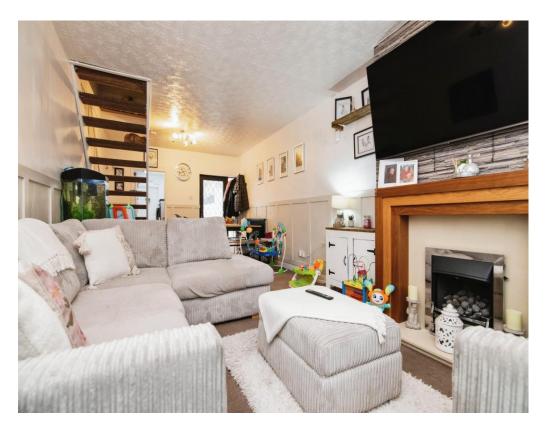

## **Lounge/ Dining Area**

25' 3" x 10' 7" ( 7.70m x 3.23m )

Having a double glazed bow window to the front elevation, double glazed widow to the rear, gas fire with surround, stairs to the first floor, central heating radiator and doors to kitchen and garden.