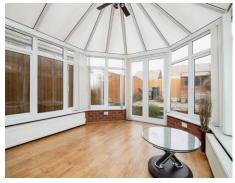

# Paul Dubberley



Ardav Road West Bromwich B70 0QU

# Ardav Road West Bromwich B70 0QU







## **Property Description**

DO YOU HAVE A PROPERTY TO SELL? We offer FREE selling valuations

DO YOU NEED A MORTGAGE?

Our fully qualified mortgage experts offer mortgage & remortgage advice

# Lounge

25' 2" x 11' 8" ( 7.67m x 3.56m )

Having a double glazed window to the front elevation, fire place, door to conservatory and central heating radiator.

#### Kitchen

9' 8" x 7' 2" ( 2.95m x 2.18m )

Having double glazed window, fitted kitchen with a range of wall and base units, with worksurfaces over, sink and drainer, integrated oven and hob, plumbing for washing machine, dishwasher

#### Conservatory

13' 1" x 10' 5" ( 3.99m x 3.17m ) Central heating radiator

## **Bedroom One**

11' 8" x 10' 5" ( 3.56m x 3.17m )

Having a double glazed window to the front elevation, fitted wardrobes