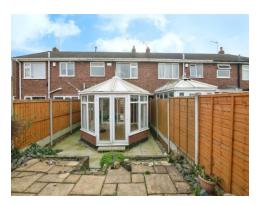

ow to the front elevation, fitted wardrobes and central heating radiator.

#### **Bedroom Two**

13' 1" x 8' 5" ( 3.99m x 2.57m )

Having a double glazed window to the rear elevation, fitted wardrobes and central heating radiator.

#### **Bedroom Three**

7' 2" x 7' 8" ( 2.18m x 2.34m )

Having a double glazed window to the front elevation, fitted wardrobes and central heating radiator

#### **Bathroom**

9' 5" x 6' 2" ( 2.87m x 1.88m )

Having a double glazed window to the rear elevation, tiled with bath, shower over bath, wash hand basin, low level WC and central heating radiator and boiler.

#### Garage

Single garage in separate block.

## **Agents Notes**

Currently, the Vendor's' details do not match the Registered Title at Land Registry. Please ask the Branch for more details.



















This floor plan is for illustrative purposes only. It is not drawn to scale. Any measurements, floor areas (including any total floor area), openings and orientation are approximate. No details are guaranteed, they cannot be relied upon for any purpose and they do not form part of any agreement. No liability is taken for any error, omission or misstatement. A party must rely upon its own inspection(s). Powered by www.focalagent.com

To view this property please contact Paul Dubberley on

T 0121 525 2111 E westbromwich@pauldubberley.co.uk

290 - 292 High Street WEST BROMWICH B70 8EN

**EPC Rating: C C/T Band B** 

# view this property online PaulDubberley.co.uk/Property/PWB104442

1. MONEY LAUNDERING REGULATIONS Intending purchasers will be asked to produce identification docu