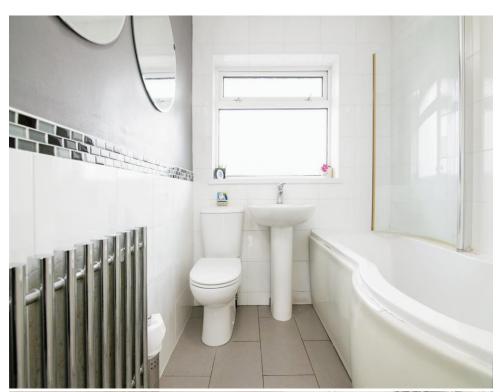

#### **Bathroom**

9' 5" x 6' 2" ( 2.87m x 1.88m )

Having a double glazed window to the rear elevation, tiled with bath, shower over bath, wash hand basin, low level WC and central heating radiator and boiler.