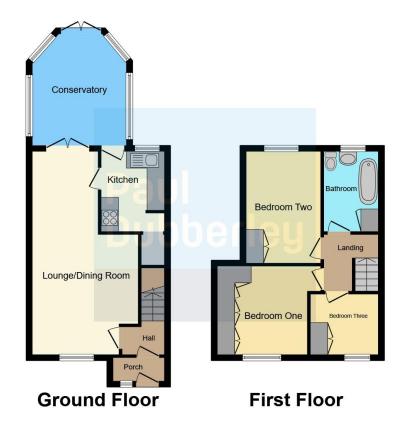

# Lounge

25' 2" x 11' 8" ( 7.67m x 3.56m )

Having a double glazed window to the front elevation, fire place, door to conservatory and central heating radiator.

#### Kitchen

9' 8" x 7' 2" ( 2.95m x 2.18m )

Having double glazed window, fitted kitchen with a range of wall and base units, with worksurfaces over, sink and drainer, integrated oven and hob, plumbing for washing machine, dishwasher

#### Conservatory

13' 1" x 10' 5" ( 3.99m x 3.17m ) Central heating radiator

## **Bedroom One**

11' 8" x 10' 5" ( 3.56m x 3.17m )

Having a double glazed window to the front elevation, fitted wardrobes and central heating radiator.

#### **Bedroom Two**

13' 1" x 8' 5" ( 3.99m x 2.57m )

Having a double glazed window to the rear elevation, fitted wardrobes and central heating radiator.

#### **Bedroom Three**

7' 2" x 7' 8" ( 2.18m x 2.34m )

Having a double glazed window to the front elevation, fitted wardrobes and central heating radiator

#### **Bathroom**

9' 5" x 6' 2" ( 2.87m x 1.88m )

Having a double glazed window to the rear elevation, tiled with bath, shower over bath, wash hand basin, low level WC and central heating radiator and boiler.