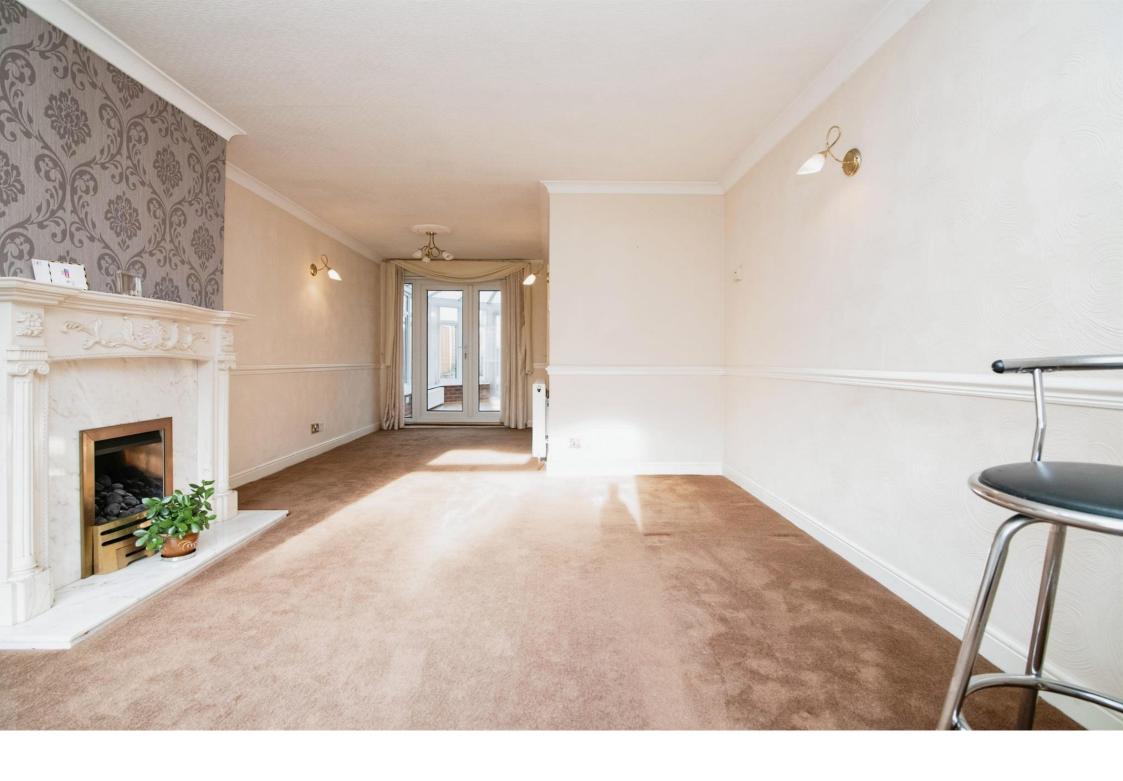

# Lounge

25' 2" x 11' 8" ( 7.67m x 3.56m )

Having a double glazed window to the front elevation, fire place, door to conservatory and central heating radiator.