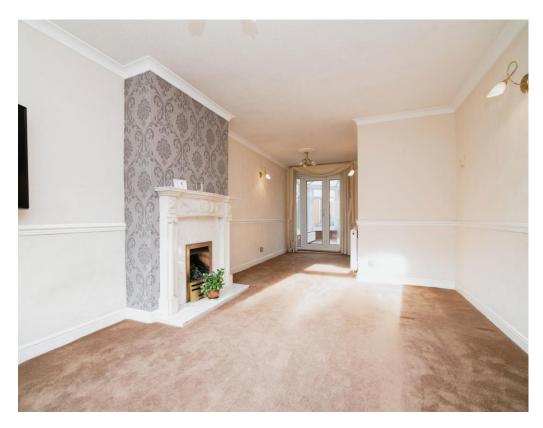

# Lounge

25' 2" x 11' 8" ( 7.67m x 3.56m )

Having a double glazed window to the front elevation, fire place, door to conservatory and central heating radiator.