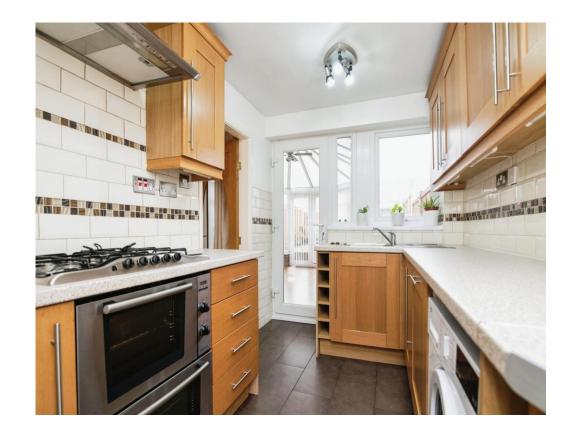

#### Kitchen

9' 8" x 7' 2" ( 2.95m x 2.18m )

Having double glazed window, fitted kitchen with a range of wall and base units, with worksurfaces over, sink and drainer, integrated oven and hob, plumbing for washing machine, dishwasher