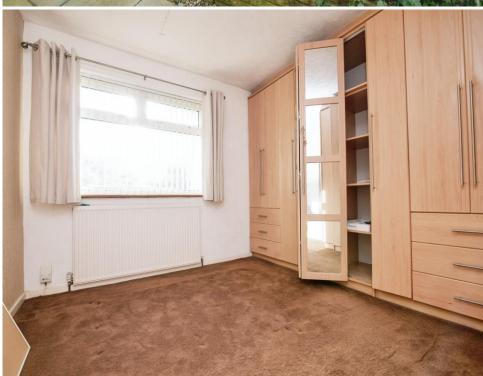

## **Bedroom One**

11' 8" x 10' 5" ( 3.56m x 3.17m )

Having a double glazed window to the front elevation, fitted wardrobes and central heating radiator.

#### **Bedroom Two**

13' 1" x 8' 5" ( 3.99m x 2.57m )

Having a double glazed window to the rear elevation, fitted wardrobes and central heating radiator.

#### **Bedroom Three**

7' 2" x 7' 8" ( 2.18m x 2.34m )

Having a double glazed window to the front elevation, fitted wardrobes and central heating radiator