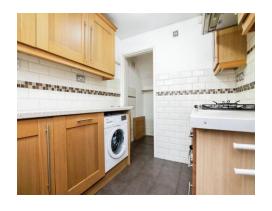

#### Kitchen

9' 8" x 7' 2" ( 2.95m x 2.18m )

Having double glazed window, fitted kitchen with a range of wall and base units, with worksurfaces over, sink and drainer, integrated oven and hob, plumbing for washing machine, dishwasher