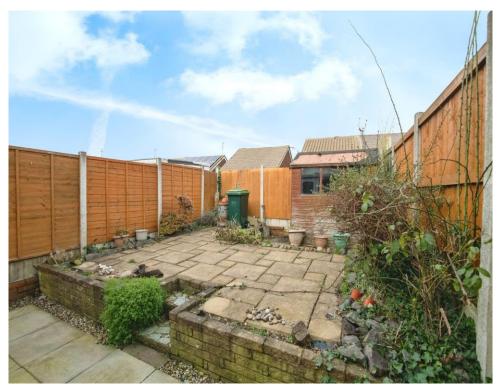

to the front elevation, fitted wardrobes and central heating radiator.

#### **Bedroom Two**

13' 1" x 8' 5" ( 3.99m x 2.57m )

Having a double glazed window to the rear elevation, fitted wardrobes and central heating radiator.

#### **Bedroom Three**

7' 2" x 7' 8" ( 2.18m x 2.34m )

Having a double glazed window to the front elevation, fitted wardrobes and central heating radiator

#### **Bathroom**

9' 5" x 6' 2" ( 2.87m x 1.88m )

Having a double glazed window to the rear elevation, tiled with bath, shower over bath, wash hand basin, low level WC and central heating radiator and boiler.

#### Garage

Single garage in separate block.

## **Agents Notes**

Currently, the Vendor's' details do not match the Registered Title at Land Registry. Please ask the Branch for more details.



















This floor plan is for illustrative purposes only. It is not drawn to scale. Any measurements, floor areas (including any total floor area), openings and orientation are approximate. No details are guaranteed, they cannot be relied upon for any purpose and they do not form part of any agreement. No liability is taken for any error, omission or misstatement. A party must rely upon its own inspection(s). Powered by www.focalagent.com

To view this property please contact Paul Dubberley on

T 0121 525 2111 E westbromwich@pauldubberley.co.uk

290 - 292 High Street WEST BROMWICH B70 8EN

**EPC Rating: C C/T Band B** 

# view this property online PaulDubberley.co.uk/Property/PWB104442

1. MONEY LAUNDERING REGULATIONS Intending purchasers will be asked to produce identification docume