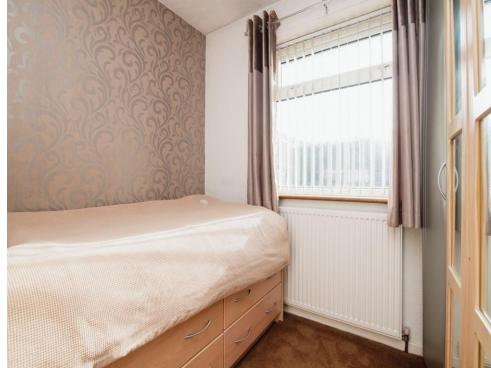

## **Bedroom One**

11' 8" x 10' 5" ( 3.56m x 3.17m )

Having a double glazed window to the front elevation, fitted wardrobes and central heating radiator.

#### **Bedroom Two**

13' 1" x 8' 5" ( 3.99m x 2.57m )

Having a double glazed window to the rear elevation, fitted wardrobes and central heating radiator.

#### **Bedroom Three**

7' 2" x 7' 8" ( 2.18m x 2.34m )

Having a double glazed window to the front elevation, fitted wardrobes and central heating radiator