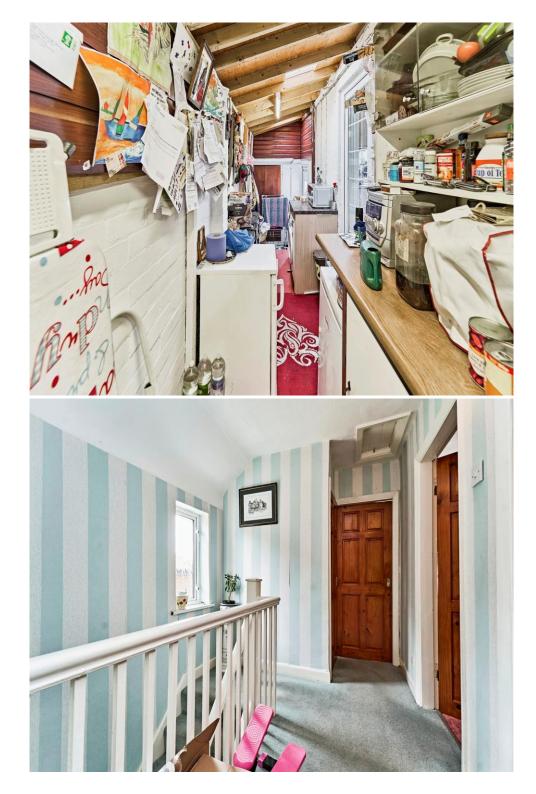

#### Lean To

Having storage units and plumbing for washing machine, storage room and doors to the front driveway and rear garden.

#### Landing

Having a double glazed window to the side elevation, stairs from the hallway, loft access and doors to.