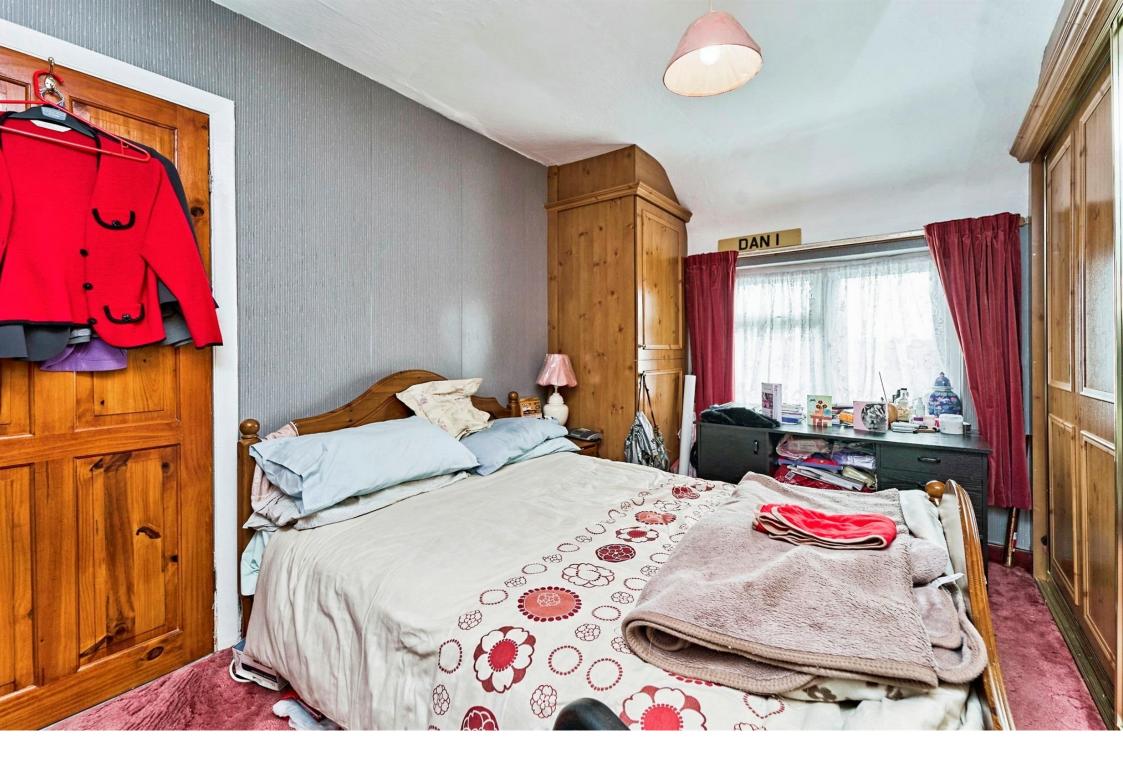

#### Bedroom One

Having a double glazed window to the rear elevation, fitted wardrobes and central heating radiator

#### Bedroom Two

Having a double glazed bay window to the front elevation, Telephone point, TV point and central heating radiator.

#### **Bedroom Three**

Having a double glazed window to the front elevation, built in wardrobes and central heating radiator.