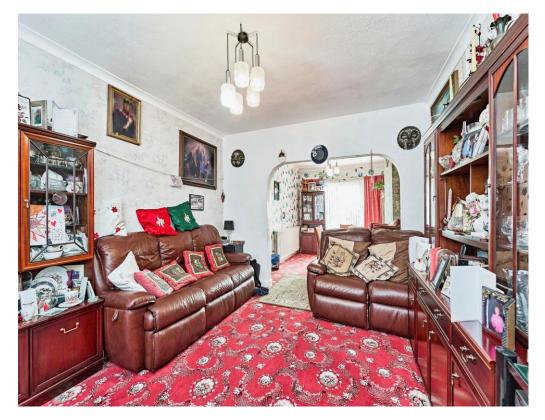

#### Lounge

Having a double glazed bay window to the front elevation, double glazed patio doors, TV point and six central heating radiators.