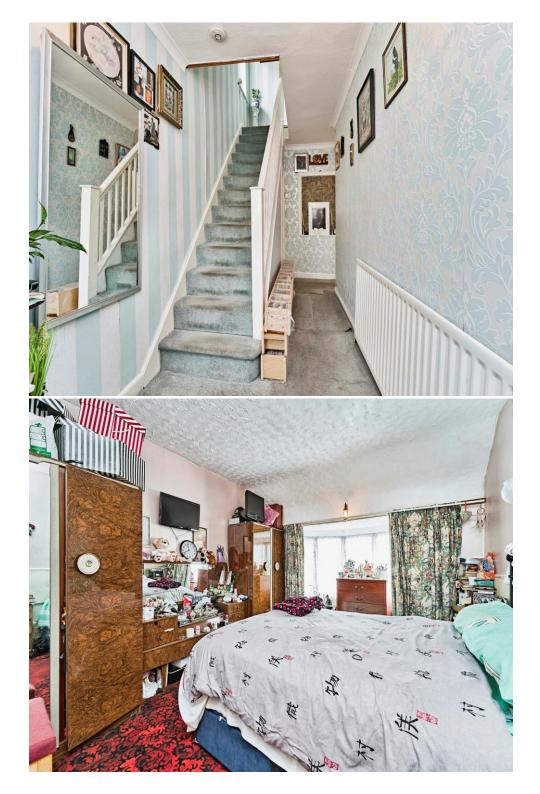

#### Entrance Hall

Having a double glazed door to the front elevation, double glazed window to the front, telephone point and central heating radiator.

#### Landing

Having a double glazed window to the side elevation, stairs from the hallway, loft access and doors to.

#### Bedroom One

Having a double glazed window to the rear elevation, fitted wardrobes and central heating radiator