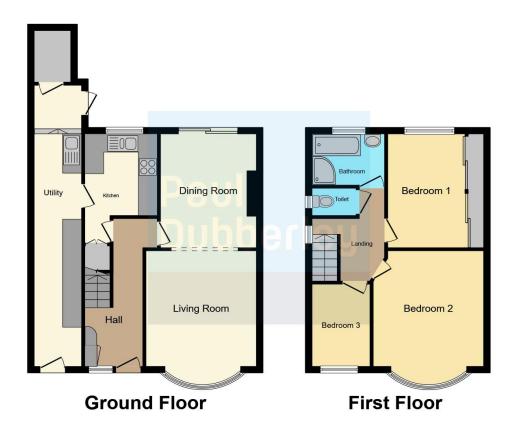

#### Entrance Hall

Having a double glazed door to the front elevation, double glazed window to the front, telephone point and central heating radiator.

#### Lounge

Having a double glazed bay window to the front elevation, double glazed patio doors, TV point and six central heating radiators.

#### Kitchen

Having a double glazed window to the rear elevation, fitted kitchen with a range of wall and base units, with worksurfaces over, stainless steel sink and drainer, tiling to splash prone areas, electric oven and hob, with cookerhood over, fridge, serving hatch and understairs storage cupboard. Door to lean to

#### Lean To

Having storage units and plumbing for washing machine, storage room and doors to the front driveway and rear garden.

#### Landing

Having a double glazed window to the side elevation, stairs from the hallway, loft access and doors to.

#### Bedroom One

Having a double glazed window to the rear elevation, fitted wardrobes and central heating radiator

#### Bedroom Two

Having a double glazed bay window to the front elevation, Telephone point, TV point and central heating radiator.

#### **Bedroom Three**

Having a double glazed window to the front elevation, built in wardrobes and central heating radiator.

#### Bathroom

Having a double glazed window tot he rear elevation, fully splashbacked with bath, shower cubicle, vanity wash hand basin and heated towel rail.

#### Separate WC

Having a double glazed window to the side elevation and low level WC.

To view this property please contact Paul Dubberley on