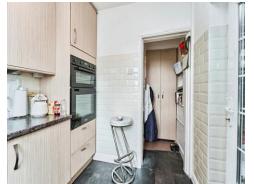

#### Kitchen

Having a double glazed window to the rear elevation, fitted kitchen with a range of wall and base units, with worksurfaces over, stainless steel sink and drainer, tiling to splash prone areas, electric oven and hob, with cookerhood over, fridge, serving hatch and understairs storage cupboard. Door to lean to

#### Lean To

Having storage units and plumbing for washing machine, storage room and doors to the front driveway and rear garden.