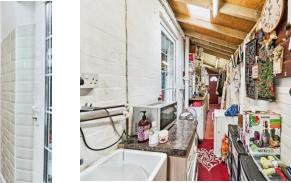

#### Lean To

Having storage units and plumbing for washing machine, storage room and doors to the front driveway and rear garden.