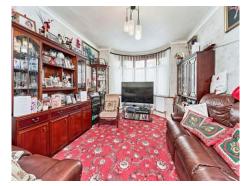

#### Lounge

Having a double glazed bay window to the front elevation, double glazed patio doors, TV point and six central heating radiators.