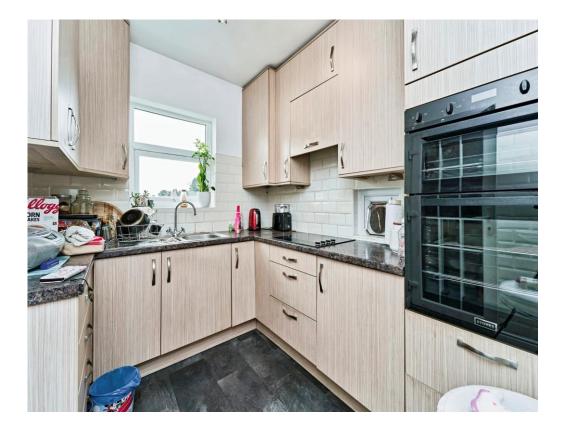

#### Kitchen

Having a double glazed window to the rear elevation, fitted kitchen with a range of wall and base units, with worksurfaces over, stainless steel sink and drainer, tiling to splash prone areas, electric oven and hob, with cookerhood over, fridge, serving hatch and understairs storage cupboard. Door to lean to