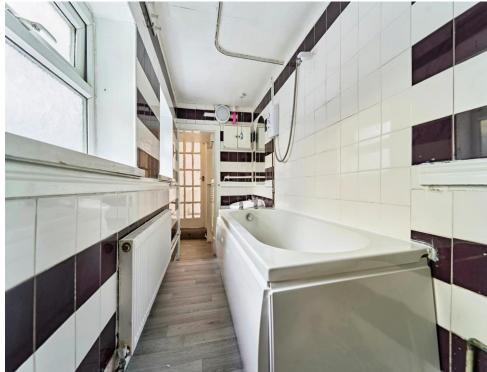

#### **Downstairs Bathroom**

Having a double glazed window tot he rear elevation, part tiled, bath with mixer taps, shower, low level WC, wash hand basin and central heating radiator.