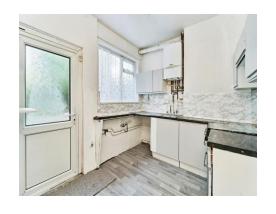

#### Kitchen

Having a double glazed window to the side elevation, fitted kitchen with a range of wall and base units with worksurfaces over, stainless steel one bowl sink and drainer, tiling to splash prone areas, gas cooker point, plumbing for washing machine, central heating boiler and central heating radiator.