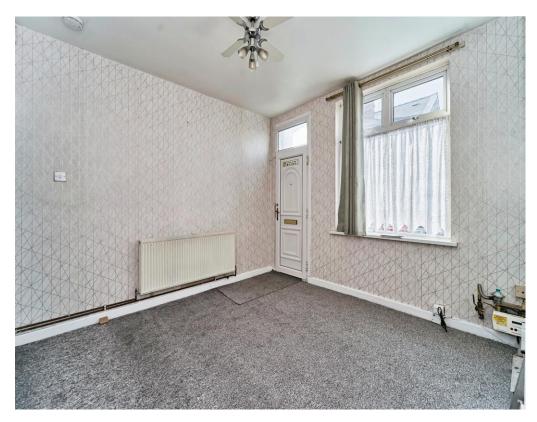

#### **Entrance Hall**

Having a double glazed door to the front straight into the lounge.

#### Lounge

Having a double glazed window to the front elevation, TV point, telephone point, central heating radiator and door to inner hallway.