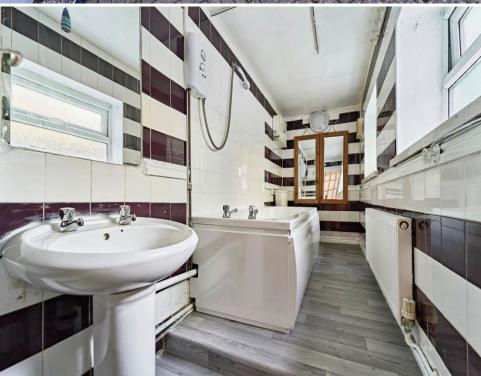

#### **Downstairs Bathroom**

Having a double glazed window tot he rear elevation, part tiled, bath with mixer taps, shower, low level WC, wash hand basin and central heating radiator.