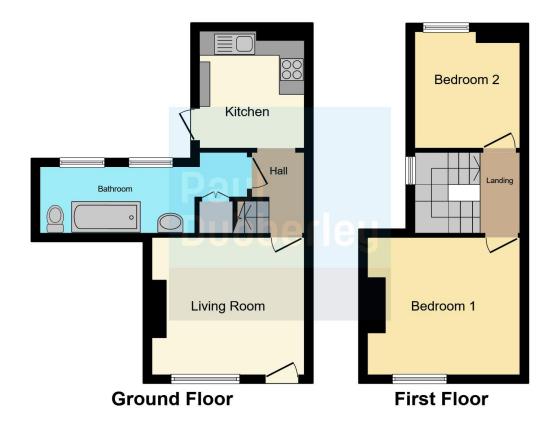

#### **Entrance Hall**

Having a double glazed door to the front straight into the lounge.

#### Lounge

Having a double glazed window to the front elevation, TV point, telephone point, central heating radiator and door to inner hallway.

# **Inner Hallway**

Having stairs to the first floor and doors to kitchen and bathroom.

#### Kitchen

Having a double glazed window to the side elevation, fitted kitchen with a range of wall and base units with worksurfaces over, stainless steel one bowl sink and drainer, tiling to splash prone areas, gas cooker point, plumbing for washing machine, central heating boiler and central heating radiator.

#### **Downstairs Bathroom**

Having a double glazed window tot he rear elevation, part tiled, bath with mixer taps, shower, low level WC, wash hand basin and central heating radiator.

# Landing

Having stairs from the inner hallway, loft access and doors to.

#### **Bedroom One**

Having a double glazed window to the front elevation and central heating radiator.

#### **Bedroom Two**

Having a double glazed window to the rear elevation and central heating radiator.

This floor plan is for illustrative purposes only. It is not drawn to scale. Any measurements, floor areas (including any total floor area), openings and orientation are approximate. No details are guaranteed, they cannot be relied upon for any purpose and they do not form part of any agreement. No liability is taken for any error, omission or misstatement. A party must rely upon its own inspection(s). Powered by www.focalagent.com