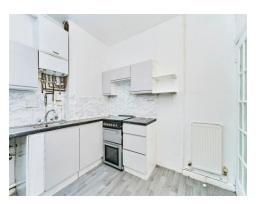

#### Kitchen

Having a double glazed window to the side elevation, fitted kitchen with a range of wall and base units with worksurfaces over, stainless steel one bowl sink and drainer, tiling to splash prone areas, gas cooker point, plumbing for washing machine, central heating boiler and central heating radiator.