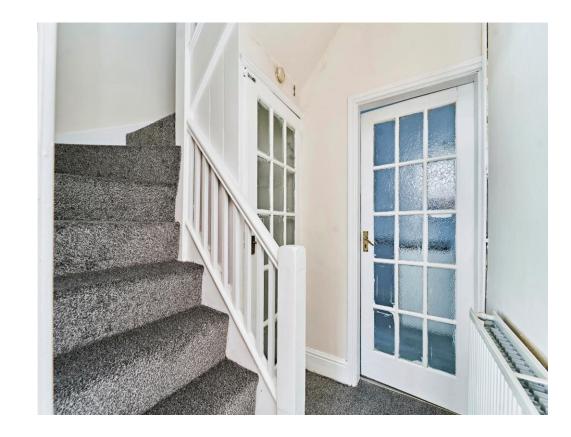

#### **Entrance Hall**

Having a double glazed door to the front straight into the lounge.

# **Inner Hallway**

Having stairs to the first floor and doors to kitchen and bathroom.

# Landing

Having stairs from the inner hallway, loft access and doors to.