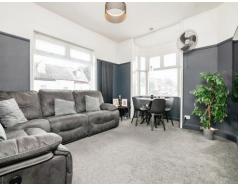

#### Lounge

Having a double glazed window to the front elevation, double glazed bay window to the side, TV point, telephone point and two central heating radiators.