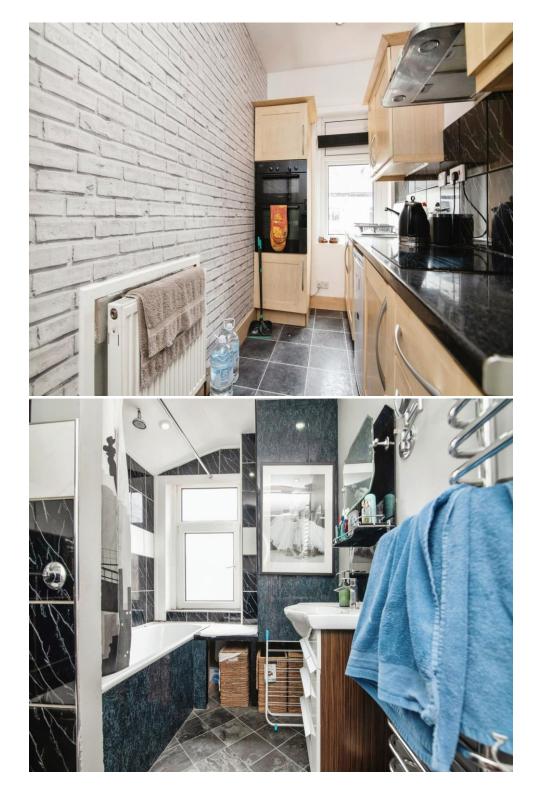

#### Kitchen

Having a double glazed window to the side elevation, fitted kitchen with a range of wall and base units, with worksurfaces over, stainless steel one bowl sink and drainer, tiling to splash prone areas, electric oven and gas hob, with cookerhood over, plumbing for washing machine and central heating boiler.

#### Wet Room

Having a double glazed window to the side elevation, fully tiled, shower, wash hand basin, low level WC, extractor fan and central heating radiator.

#### **Kitchen**

Having a double glazed window to the front elevation, fitted kitchen with a range of wall and base units with worksurfaces over, stainless steel one bowl sink and drainer, tiling to splash prone areas, electric oven and electric hob, with cookerhood over and central heating radiator.

#### Bathroom

Having a double glazed window to the rear elevation, part tiled with bath, shower, vanity wash hand basin, low level WC, extractor fan and central heating radiator.

This floor plan is for illustrative purposes only. It is not drawn to scale. Any measurements, floor areas (including any total floor area), openings and orientation are approximate. No details are guaranteed, they cannot be relied upon for any purpose and they do not form part of any agreement. No liability is taken for any error, omission or misstatement. A party must rely upon its own inspection(s). Powered by www.focalagent.com