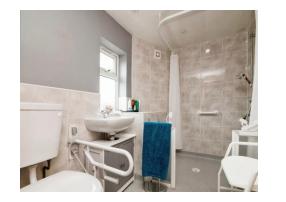

#### Wet Room

Having a double glazed window to the side elevation, fully tiled, shower, wash hand basin, low level WC, extractor fan and central heating radiator.