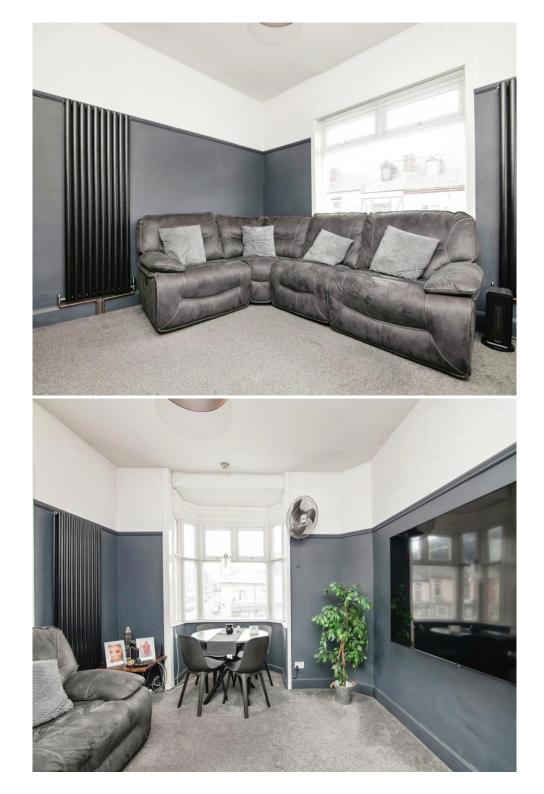

#### Lounge

Having a double glazed window to the front elevation, double glazed bay window to the side, TV point, telephone point and two central heating radiators.