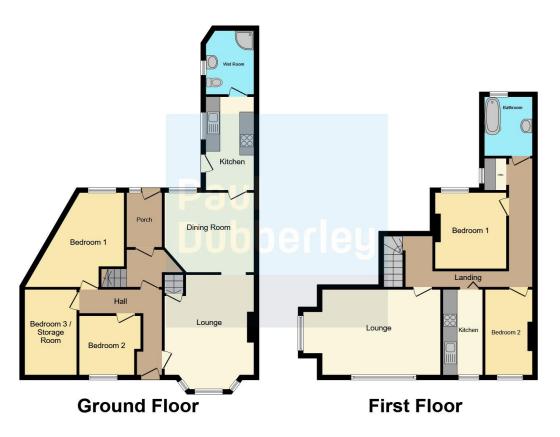

#### Bathroom

Having a double glazed window to the rear elevation, part tiled with bath, shower, vanity wash hand basin, low level WC, extractor fan and central heating radiator.

This floor plan is for illustrative purposes only. It is not drawn to scale. Any measurements, floor areas (including any total floor area), openings and orientation are approximate. No details are guaranteed, they cannot be relied upon for any purpose and they do not form part of any agreement. No liability is taken for any error, omission or misstatement. A party must rely upon its own inspection(s). Powered by www.focalagent.com