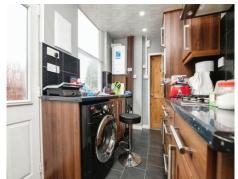

#### Kitchen

Having a double glazed window to the side elevation, fitted kitchen with a range of wall and base units, with worksurfaces over, stainless steel one bowl sink and drainer, tiling to splash prone areas, electric oven and gas hob, with cookerhood over, plumbing for washing machine and central heating boiler.

#### **Kitchen**

Having a double glazed window to the front elevation, fitted kitchen with a range of wall and base units with worksurfaces over, stainless steel one bowl sink and drainer, tiling to splash prone areas, electric oven and electric hob, with cookerhood over and central heating radiator.