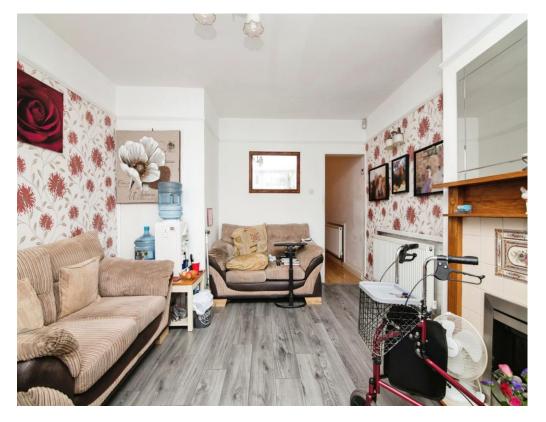

#### Lounge

Having a double glazed bay window to the front elevation, gas fireplace, wall lights, TV point, telephone point, central heating radiator and door to dining room.

#### Lounge

Having a double glazed window to the front elevation, double glazed bay window to the side, TV point, telephone point and two central heating radiators.