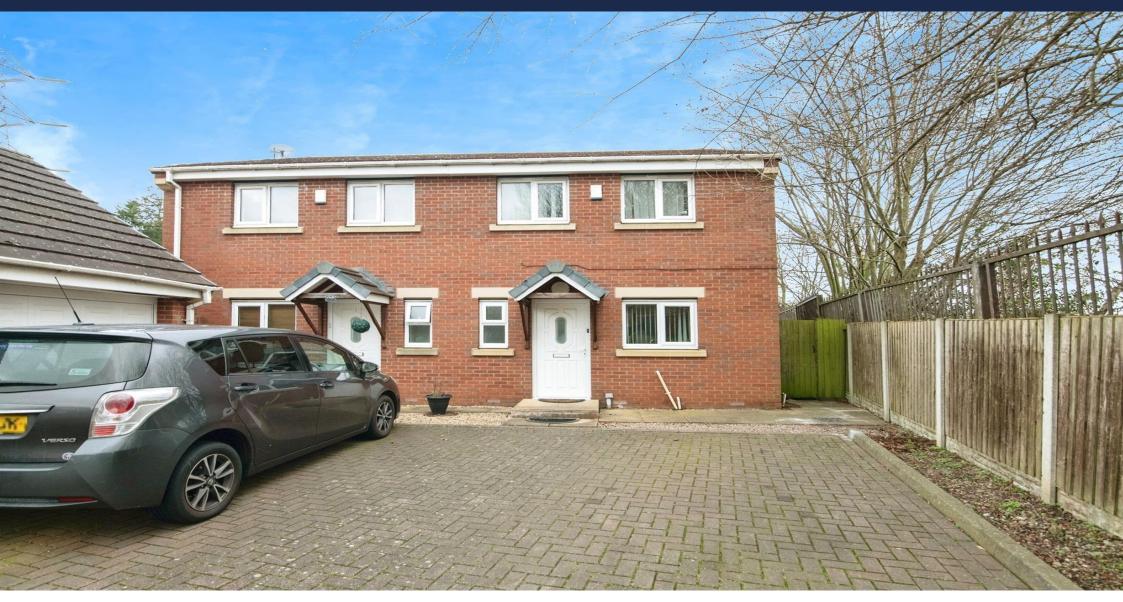

### Hall Green Wharf Griffiths Road West Bromwich B71 2BA

#### Approach

Situated behind a secure electronically operated gate off Griffiths Road. There is a blocked paved driveway for parking and a garage to the side in a separate block.