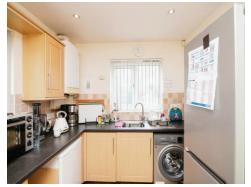

#### Kitchen

Having double glazed window to the front and side elevations, fitted kitchen with a range of wall and base units, with worksurfaces over, stainless steel one and half bowl sink and drainer, tiling to splash pone areas, integrated electric oven and gas hob, with cooker hood over, plumbing for washing machine, fridge freezer, central heating boiler, central heating radiator and spotlights to ceiling.