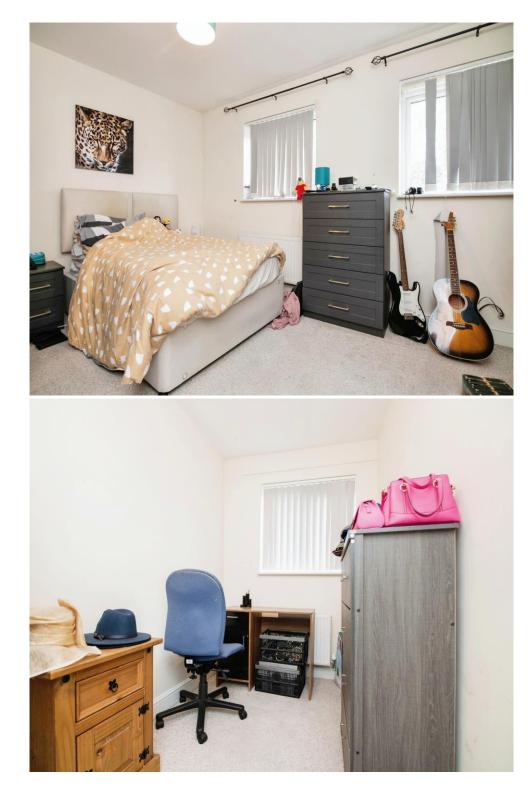

#### **Bedroom One**

Having two double glazed windows to the front elevation and central heating radiator.

#### **Bedroom Two**

Having a double glazed window to the rear elevation and central heating radiator.

#### **Bedroom Three**

Having a double glazed window to he rear elevation and central heating radiator.