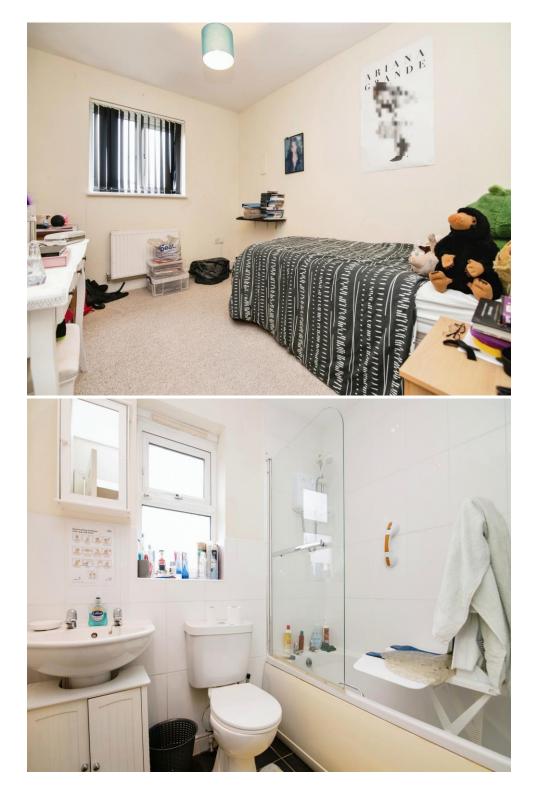

#### **Bedroom One**

Having two double glazed windows to the front elevation and central heating radiator.

#### Bathroom

Having a double glazed window to the side elevation, part tiled, bath with shower over, low level WC, wash hand basin and central heating radiator.