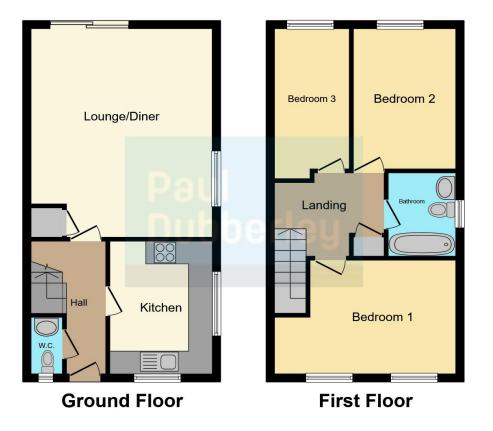

#### Entrance Hall

Having a double glazed door to the front elevation, stairs to the first floor and doors to.

#### **Downstairs WC**

Having a double glazed window to the front elevation, part tiled with low level WC and wash hand basin.

#### Kitchen

Having double glazed window to the front and side elevations, fitted kitchen with a range of wall and base units, with worksurfaces over, stainless steel one and half bowl sink and drainer, tiling to splash pone areas, integrated electric oven and gas hob, with cooker hood over, plumbing for washing machine, fridge freezer, central heating boiler, central heating radiator and spotlights to ceiling.

#### Lounge

Having a double glazed window to the side elevation, double glazed sliding patio doors to the rear, fire place with surround, TV point, storage cupboard and central heating radiator.

#### Landing

Having stairs from the hallway and doors to.

#### **Bedroom One**

Having two double glazed windows to the front elevation and central heating radiator.

#### **Bedroom Two**

Having a double glazed window to the rear elevation and central heating radiator.

#### **Bedroom Three**

Having a double glazed window to he rear elevation and central heating radiator.

#### Bathroom

Having a double glazed window to the side elevation, part tiled, bath with shower over, low level WC, wash hand basin and central heating radiator.