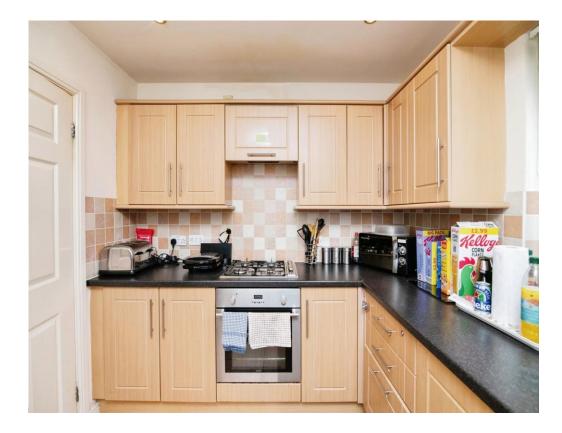

#### Kitchen

Having double glazed window to the front and side elevations, fitted kitchen with a range of wall and base units, with worksurfaces over, stainless steel one and half bowl sink and drainer, tiling to splash pone areas, integrated electric oven and gas hob, with cooker hood over, plumbing for washing machine, fridge freezer, central heating boiler, central heating radiator and spotlights to ceiling.