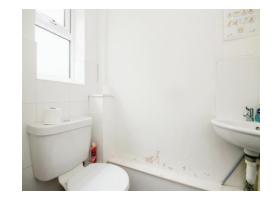

#### Bathroom

Having a double glazed window to the side elevation, part tiled, bath with shower over, low level WC, wash hand basin and central heating radiator.