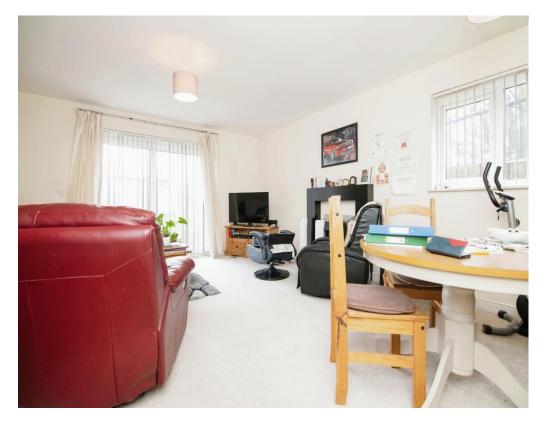

#### Lounge

Having a double glazed window to the side elevation, double glazed sliding patio doors to the rear, fire place with surround, TV point, storage cupboard and central heating radiator.