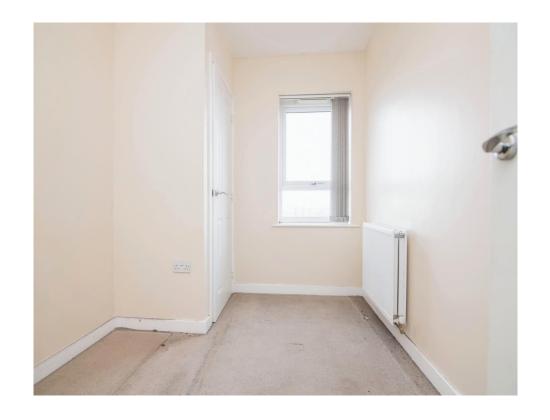

#### **Bedroom Two**

9' 8" x 7' 7" ( 2.95m x 2.31m )

Having a double glazed window to the rear elevation and central heating radiator.