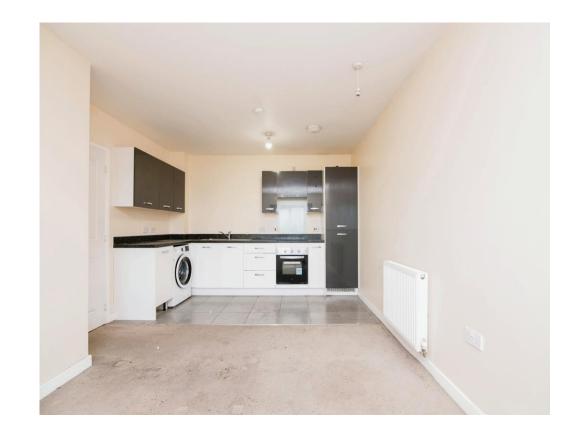

## Lounge/kitchen

19' 7" x 12' 1" (5.97m x 3.68m)

An open plan area with a double glazed window to the rear elevation, fitted kitchen with a range of wall and base units, with worksurfaces over, integrated oven, electric hob, integrated fridge freezer, one bowl sink and drainer, plumbing for washing machine and two central heating radiators.