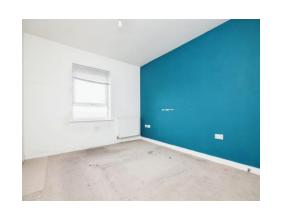

#### **Bedroom One**

12' 8" x 10' 5" ( 3.86m x 3.17m )

Having a double glazed window to the rear elevation and central hating radiator.