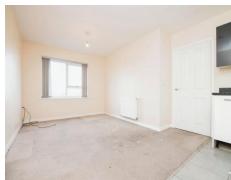

#### **Bedroom One**

12' 8" x 10' 5" ( 3.86m x 3.17m )

Having a double glazed window to the rear elevation and central hating radiator.

#### **Bedroom Two**

9' 8" x 7' 7" ( 2.95m x 2.31m )

Having a double glazed window to the rear elevation and central heating radiator.