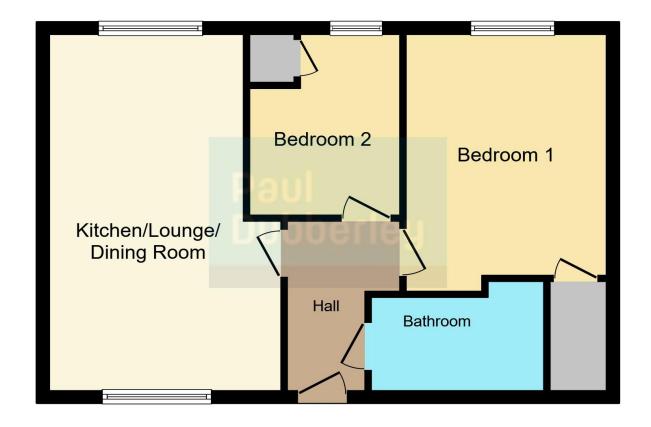

#### Entrance

Having door to the entrance and doors to.

## Lounge/kitchen

19' 7" x 12' 1" (5.97m x 3.68m)

An open plan area with a double glazed window to the rear elevation, fitted kitchen with a range of wall and base units, with worksurfaces over, integrated oven, electric hob, integrated fridge freezer, one bowl sink and drainer, plumbing for washing machine and two central heating radiators.

#### **Bedroom One**

12' 8" x 10' 5" ( 3.86m x 3.17m )

Having a double glazed window to the rear elevation and central hating radiator.

#### **Bedroom Two**

9' 8" x 7' 7" ( 2.95m x 2.31m )

Having a double glazed window to the rear elevation and central heating radiator.

### **Bathroom**

Having bath with shower over, low level WC, wash hand basin, storage units and central heating radiator.

This floorplan is for illustrative purposes only and is not drawn to scale. Measurements, floor-areas, openings and orientations are approximate. They should not be relied upon for any purpose and do not form any part of an agreement. No liability is taken for any error or mis-statement. All parties must rely on their own inspections.