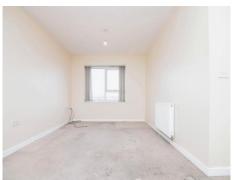

#### **Bedroom One**

12' 8" x 10' 5" ( 3.86m x 3.17m )

Having a double glazed window to the rear elevation and central hating radiator.

#### **Bedroom Two**

9' 8" x 7' 7" ( 2.95m x 2.31m )

Having a double glazed window to the rear elevation and central heating radiator.