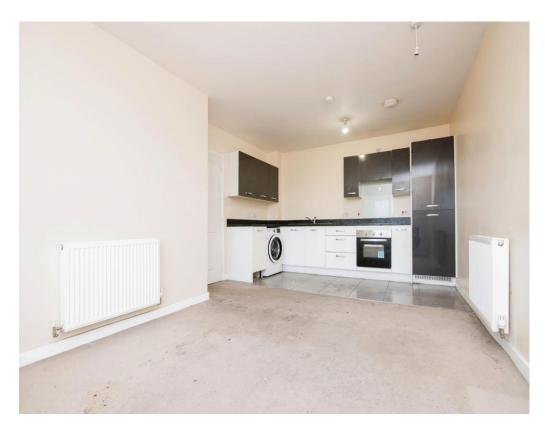

## Lounge/kitchen

19' 7" x 12' 1" (5.97m x 3.68m)

An open plan area with a double glazed window to the rear elevation, fitted kitchen with a range of wall and base units, with worksurfaces over, integrated oven, electric hob, integrated fridge freezer, one bowl sink and drainer, plumbing for washing machine and two central heating radiators.