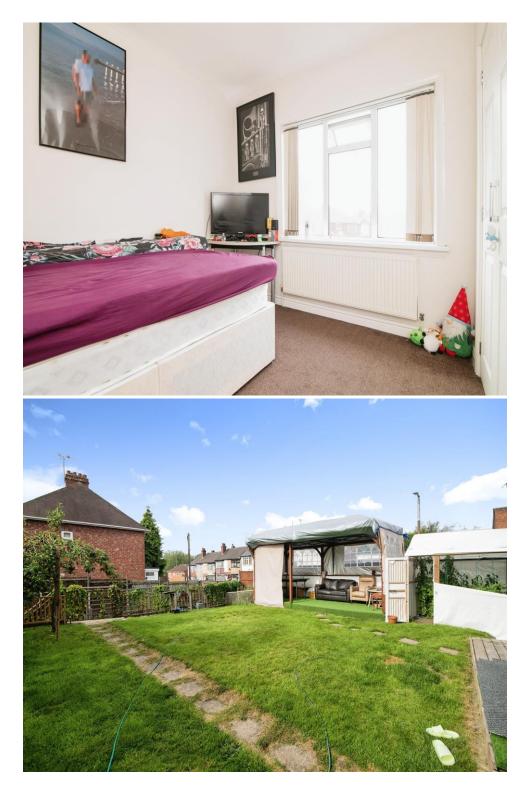

#### **Bedroom One**

13' 10" x 12' 9" (  $4.22m\ x\ 3.89m$  ) Two double glazed windows to the side and front elevation, radiator and two fitted wardrobes

#### Rear Garden

Having an enclosed garden with decked area, lawn area, 2 wooden sheds and is slabbed at the bottom.

This floorplan is for illustrative purposes only and is not drawn to scale. Measurements, floor-areas, openings and orientations are approximate. They should not be relied upon for any purpose and do not form any part of an agreement. No liability is taken for any error or mis-statement. All parties must rely on their own inspections.