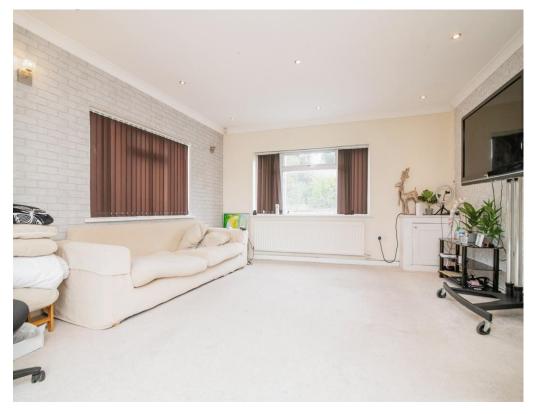

#### Lounge

19' 6"  $\overline{x}$  14' 5" (5.94m x 4.39m) Having double glazed windows to the front and side elevation, double glazed patio doors to the rear garden and radiator.