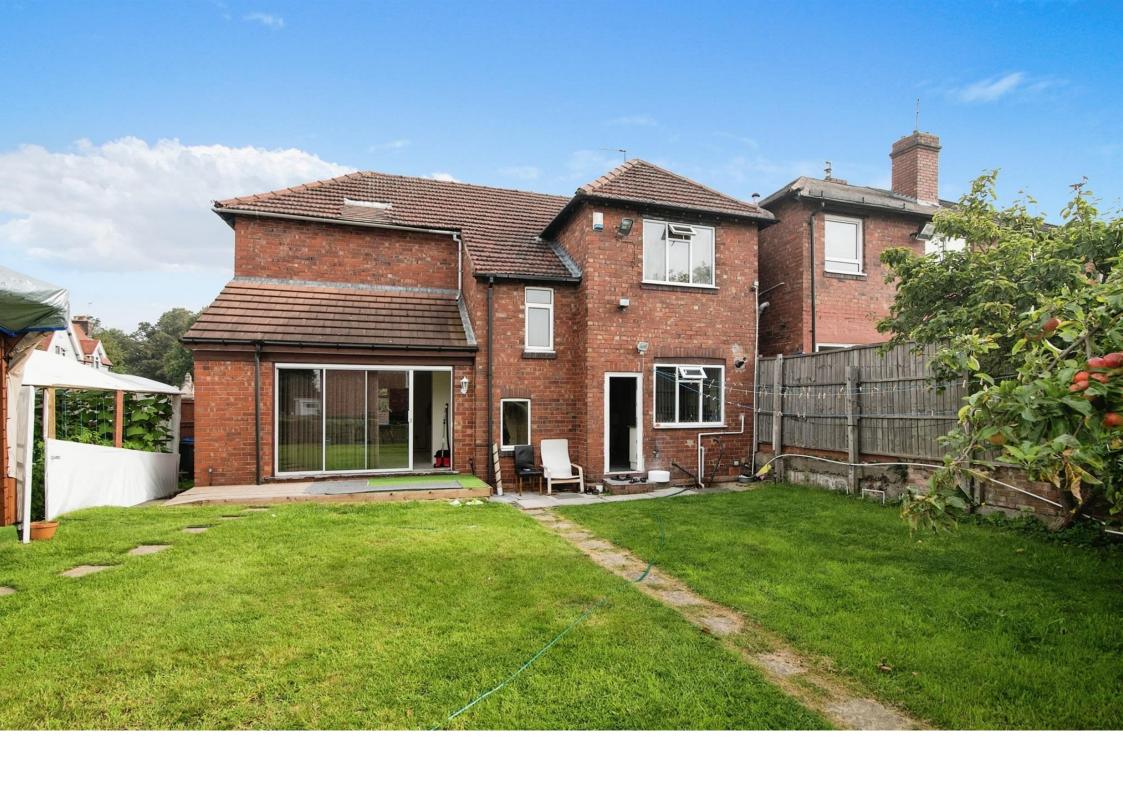

#### Rear Garden

Having an enclosed garden with decked area, lawn area, 2 wooden sheds and is slabbed at the bottom.

This floorplan is for illustrative purposes only and is not drawn to scale. Measurements, floor-areas, openings and orientations are approximate. They should not be relied upon for any purpose and do not form any part of an agreement. No liability is taken for any error or mis-statement. All parties must rely on their own inspections.