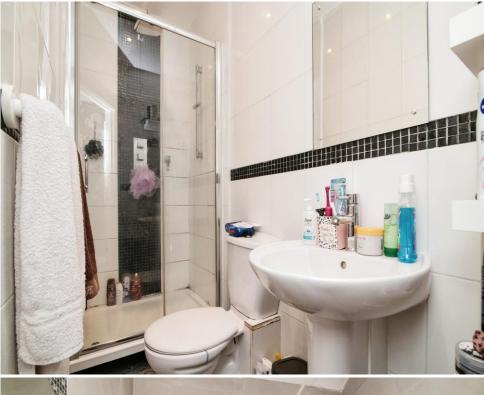

#### Ensuite

Having shower cubicle, wash hand basin and low level  $\ensuremath{\mathsf{WC}}$ 

#### Bathroom

Having a double glazed window to the front elevation, panel bath with shower over, ceramic wash hand basin, low level WC, heated towel rail and storage cupboard