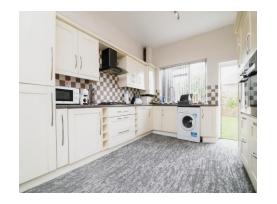

#### Kitchen

23' 5" x 12' 4" (7.14m x 3.76m)

Having double glazed bay window to the front elevation, double glazed window to the rear, a range of fitted wall and base units, work surfaces over, integrated fridge/freezer, double gas oven and hob, integrated dishwasher, integrated washing machine, radiator, wall mounted boiler and door to rear garden.