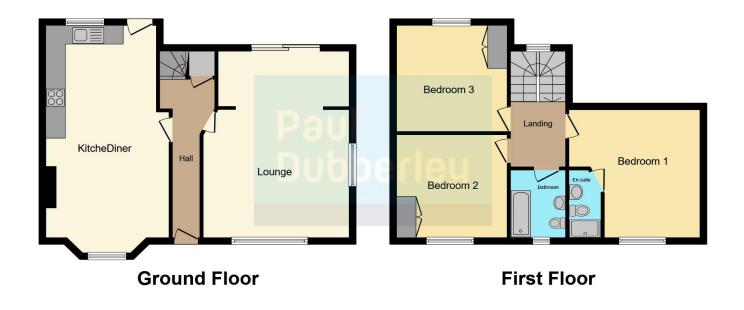

#### Entrance Hall

Having radiator, storage cupboard, stairs rising to the first floor landing and doors to the following

#### Lounge

19' 6"  $\overline{x}$  14' 5" (5.94m x 4.39m) Having double glazed windows to the front and side elevation, double glazed patio doors to the rear garden and radiator.

#### Kitchen

23' 5" x 12' 4" (7.14m x 3.76m)

Having double glazed bay window to the front elevation, double glazed window to the rear, a range of fitted wall and base units, work surfaces over, integrated fridge/freezer, double gas oven and hob, integrated dishwasher, integrated washing machine, radiator, wall mounted boiler and door to rear garden.

#### **First Floor Landing**

Having loft access point, double glazed window to the rear elevation and doors to the following

#### **Bedroom One**

13' 10" x 12' 9" (  $4.22m\ x\ 3.89m$  ) Two double glazed windows to the side and front elevation, radiator and two fitted wardrobes

#### Ensuite

Having shower cubicle, wash hand basin and low level  $\ensuremath{\mathsf{WC}}$ 

#### **Bedroom Two**

11' 3" x 10' 11" (  $3.43m\ x\ 3.33m$  ) Double glazed window to the front elevation, radiator and built in wardrobe

#### **Bedroom Three**

 $10^{\prime}\ 10^{\prime\prime}\ x\ 9^{\prime}\ 10^{\prime\prime}$  (  $3.30m\ x\ 3.00m$  ) Double glazed window to the rear elevation, radiator and built in wardrobes

#### Bathroom

Having a double glazed window to the front elevation, panel bath with shower over, ceramic wash hand basin, low level WC, heated towel rail and storage cupboard