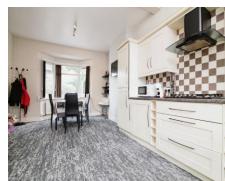

#### Kitchen

23' 5" x 12' 4" (7.14m x 3.76m)

Having double glazed bay window to the front elevation, double glazed window to the rear, a range of fitted wall and base units, work surfaces over, integrated fridge/freezer, double gas oven and hob, integrated dishwasher, integrated washing machine, radiator, wall mounted boiler and door to rear garden.