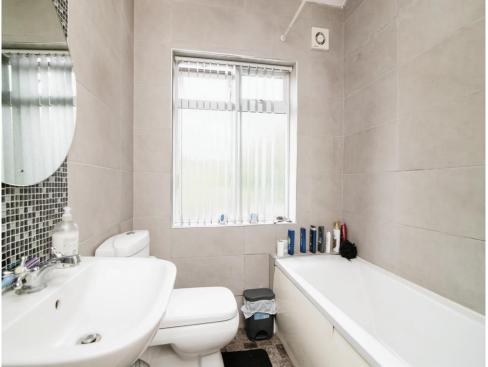

#### Bathroom

Having a double glazed window to the front elevation, panel bath with shower over, ceramic wash hand basin, low level WC, heated towel rail and storage cupboard