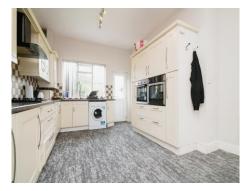

#### Kitchen

23' 5" x 12' 4" (7.14m x 3.76m)

Having double glazed bay window to the front elevation, double glazed window to the rear, a range of fitted wall and base units, work surfaces over, integrated fridge/freezer, double gas oven and hob, integrated dishwasher, integrated washing machine, radiator, wall mounted boiler and door to rear garden.