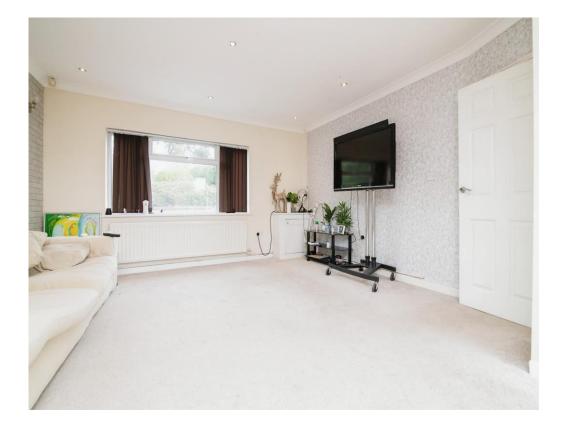

#### Lounge

19' 6"  $\overline{x}$  14' 5" (5.94m x 4.39m) Having double glazed windows to the front and side elevation, double glazed patio doors to the rear garden and radiator.