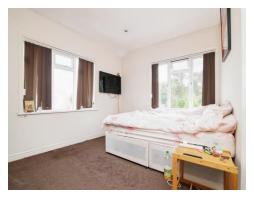

#### **Bedroom One**

13' 10" x 12' 9" (  $4.22m\ x\ 3.89m$  ) Two double glazed windows to the side and front elevation, radiator and two fitted wardrobes

#### **Bedroom Two**

11' 3" x 10' 11" (  $3.43m\ x\ 3.33m$  ) Double glazed window to the front elevation, radiator and built in wardrobe

#### **Bedroom Three**

 $10^{\prime}\ 10^{\prime\prime}\ x\ 9^{\prime}\ 10^{\prime\prime}$  (  $3.30m\ x\ 3.00m$  ) Double glazed window to the rear elevation, radiator and built in wardrobes